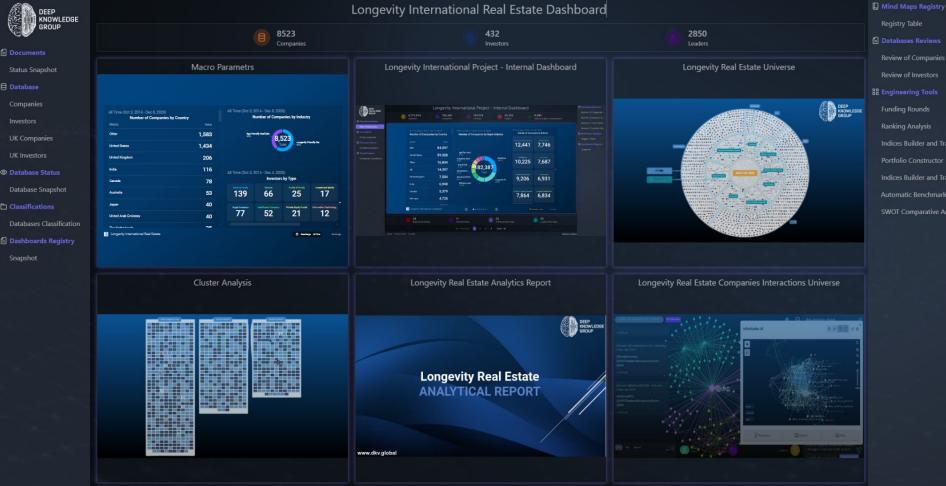

## **UAE Longevity Real Estate Dashboard and Market Intelligence System**

The <u>UAE Longevity Real Estate (LRE) Dashboard</u> offers detailed insights into the UAE Longevity Real Estate industry ecosystem, encompassing a comprehensive set of tools for analytics, comparative assessment, market intelligence and operational environment monitoring across 70 companies and 30 investors active in this space in the UAE.

Built on the basis of our Global LRE Dashboard, it includes benchmarking, competitive analyses, customizable reporting, and in-depth profiles of Longevity Real Estate companies, investors and projects, comprehensive market and business intelligence, as well as benchmarks of the top projects and companies in the region, and corporate blueprints that enable clients to construct best-in-class Longevity Real Estate projects according to their desired specifications across multiple project types including Longevity homes, apartments, hotels, resorts, multi-clinic business centers and more, customized according to whether they are beginning construction from scratch or pursuing refurbishment of existing facilities.

Developed by Deep Knowledge Group's Life Sciences division and health-focused analytics subsidiaries, a group well known for their ownership of best-in-class databases, technical and methodological IP and Big Data Analytics Dashboards and Market Intelligence Systems, the UAE Longevity Real Estate Big Data Analytics Dashboard provides the most comprehensive and technologically sophisticated solution available to date for optimizing corporate decision making, business development and tactical strategy execution in the UAE.