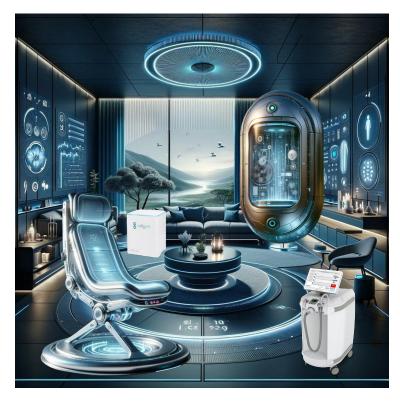

## **Longevity Biohacking Room Blueprint**

**The Longevity Biohacking Room Blueprint** transforms the home's most commonly-occupied living spaces into an ergonomic system for Health, Longevity and Performance Enhancement through a combination of Al Co-Pilot-guided, executed and adjusted equipment.

Featuring diagnostic and prognostic tools and cabinets, non-intrusive and easily storable medical devices and at-home therapies, both light, medium and intensive stow-away home exercise modules, and 'lite' versions of other more intensive diet, exercise and rest equipment found in other rooms within the Longevity Home, the Longevity Room is the meeting-point of all other room-specific Longevity Home blueprints and protocols.

With equal focus on Health, Performance and Longevity, most of its equipment is easily stowable, its permanent fixtures also serve as stylish design elements, and the entire system is guided by IoT and sensor-connected AI Co-Pilots which adjust their real-time recommendations and specific protocol compositions according to homeowner sensors (e.g. wearables) and smart-home sensors.