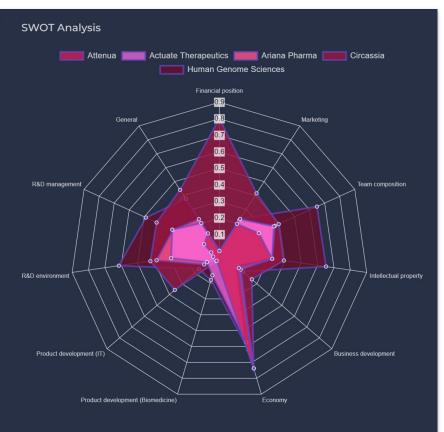

## SWOTs & Matching Tool for Investors

Easily analyze companies market position and compare it across the industry. Any investment decision is conducted based on a specific analysis called due diligence. The process of due diligence encompasses the use of different approaches that allow analysis and comparison of companies. Thus, the assessment of one company ends up in a multi-layer comparison of tens or even hundreds of companies.