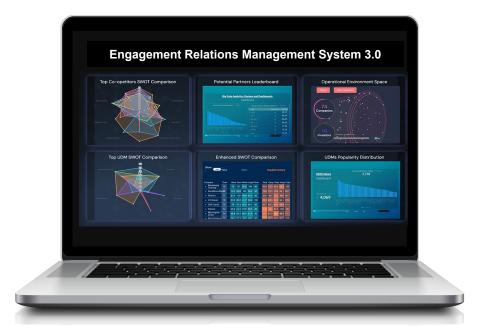

## **Engagement Relations Management System**

**Engagement Relationship Management System 3.0**, included as part of our White Label Solution, is designed to streamline and enhance your organization's engagement with clients, distributors, ivestors and business development processes. It offers a comprehensive set of tools and platforms to manage projects, analyze data, create customized platforms, and facilitate deal management.

#### ERMS 3.0 Ecosystem

Professional Projects Platform for Engagement Relations Management

**Operational Environment and Smart-Matching System** 

LegalTech Constructor

**Commercial Deals Constructor** 

SWOT