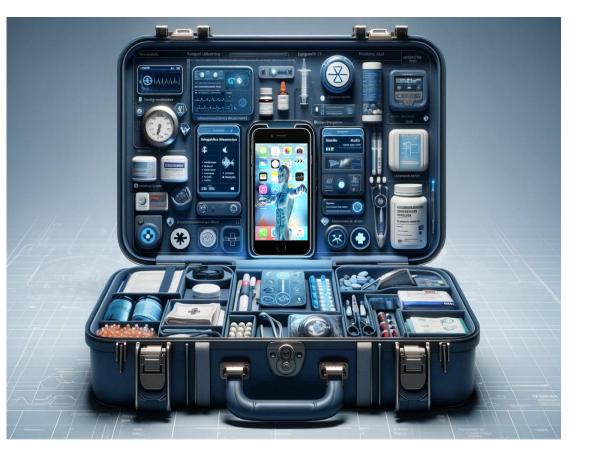

#### Longevity Suitcase (Mobile Blueprint

Longevity Home Blueprint

## Longevity Suitcase (Mobile Blueprint)

**The Mobile Blueprint** is a travel case weighing up to 10 kg, equipped with various devices for **Longevity Diagnostics** and **Treatments**. Tailored for portability, this blueprint combines essential tools for Health, Performance and Longevity Optimization at work, during trips and on-the-go.

Smartphone-integrated and AI-Co-Pilot enabled, the Longevity Suitcase applies the same real-time AI-augmented blueprint execution and adjustment as the other Longevity Home blueprints.

Through its AI Co-Pilots, the suitcase adjusts both levels and frequency of output, executed blueprint composition and the specific nature of its real-time personalized recommendations according to external sensors (e.g. measuring ambient environmental hazards) and user sensors (diagnostics, health wearables, etc).

It enables users to apply a similar standard of living while away from the home on business trips and vacations, or when at work. If 'home is where your health is', the Longevity Suitcase allows you to bring your home wherever you go.