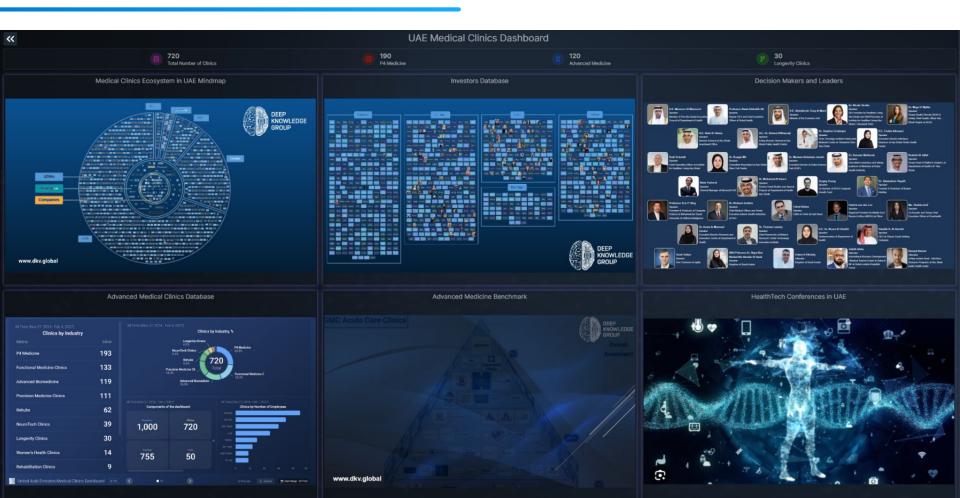

## **UAE Medical Clinics Big Data Analytics Dashboard and Market Intelligence System**

The <u>UAE Medical Clinics Industry Dashboard</u> offers detailed insights into the UAE medical clinics industry ecosystem, encompassing a comprehensive set of tools for analytics, comparative assessment, market intelligence and operational environment monitoring across 720+ clinics in the UAE across P4 Medicine, Advanced Medicine, and Longevity, with comparisons of trends and benchmarks in advanced medicine across the region.

It includes benchmarking, competitive analyses, customizable reporting, and in-depth clinic profiles for comprehensive market and business intelligence. Our product and service suite also encompass structured recommendations on how to optimize and modernize existing physical clinical pipelines and protocols according to data-driven ecosystem analysis and market intelligence, enabling clinics to adopt best practices, monitor and on-board innovations, and adapt to competitors.

As a sister dashboard of the UAE Longevity Real Estate Dashboard, it provides a number of opportunities for cross-analysis and transfer of UAE medical clinics best-practices and protocols to the more specific context of Longevity Real Estate projects and assets.