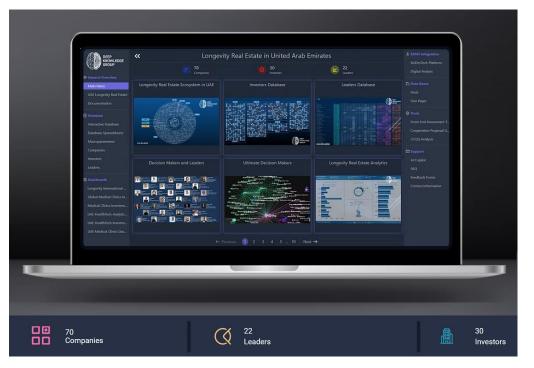

## Longevity Real Estate in the UAE Big Data Analytics Dashboard

← Previous 🚺 2 3 4 5 ... 11 Next →

## **UAE Longevity Real Estate Dashboard and Market Intelligence System**

The <u>UAE Longevity Real Estate (LRE) Dashboard</u> offers detailed insights into the UAE Longevity Real Estate industry ecosystem, encompassing a comprehensive set of tools for analytics, comparative assessment, market intelligence and operational environment monitoring across 70 companies and 30 investors active in this space in the UAE.

Built on the basis of our Global LRE Dashboard, it includes benchmarking, competitive analyses, customizable reporting, and in-depth profiles of Longevity Real Estate companies, investors and projects, comprehensive market and business intelligence, as well as benchmarks of the top projects and companies in the region, and corporate blueprints that enable clients to construct best-in-class Longevity Real Estate projects according to their desired specifications across multiple project types including Longevity homes, apartments, hotels, resorts, multi-clinic business centers and more, customized according to whether they are beginning construction from scratch or pursuing refurbishment of existing facilities.