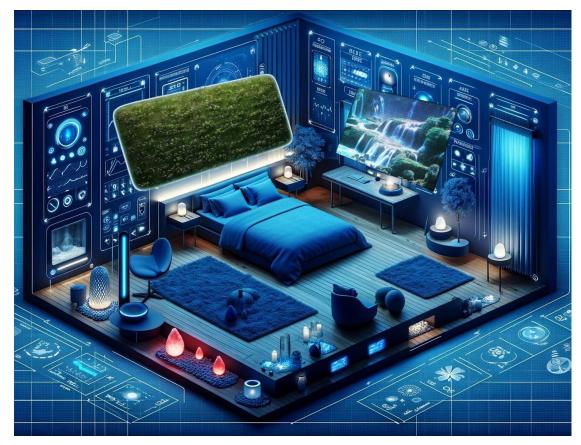

## **Longevity Sleeping Room Blueprint**

The Sleeping Room Blueprint aggregates the best technologies and protocols available for sleep optimization, from air, temperature and brightness control to sleep-focused NeuroTech, vibration dampening and sound isolation, and real-time monitoring of carbon dioxide and monoxide.

Besides deep sleep-optimization protocols and equipment, it also features a number of technologies and modalities designed to apply light health and Longevity-enhancing therapies that are safe to execute during sleep, such as salt walls.

A wealth of data have confirmed that **sleep is one of the very best Longevity Medicines**, and optimization of external and environmental factors affecting sleep pattern, depth, duration and quality can have the same tangible effects as changes to diet and exercise.