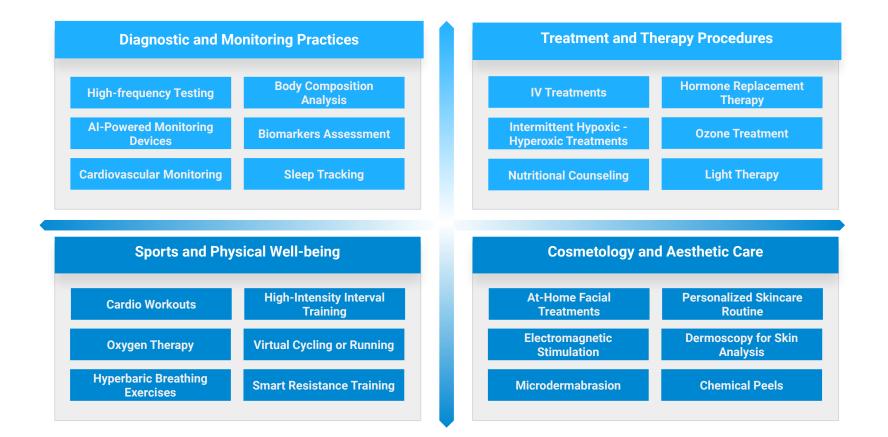

on-intrusive and easily storable medical devices and at-home therapies, both light, medium and intensive stow-away home exercise modules, and 'lite' versions of other more intensive diet, exercise and rest equipment found in other rooms within the Longevity Home, the Longevity Room is the meeting-point of all other room-specific Longevity Home blueprints and protocols.

With equal focus on Health, Performance and Longevity, most of its equipment is easily stowable, its permanent fixtures also serve as stylish design elements, and the entire system is guided by IoT and sensor-connected AI Co-Pilots which adjust their real-time recommendations and specific protocol compositions according to homeowner sensors (e.g. wearables) and smart-home sensors.

## **Types of Longevity Room Practices**



## **Longevity Sleeping Room Blueprint**



The Sleeping Room Blueprint aggregates the best technologies and protocols available for sleep optimization, from air, temperature and brightness control to sleep-focused NeuroTech, vibration dampening and sound isolation, and real-time monitoring of carbon dioxide and monoxide.

Besides deep sleep-optimization protocols and equipment, it also features a number of technologies and modalities designed to apply light health and Longevity-enhancing therapies that are safe to execute during sleep, such as salt walls.

A wealth of data have confirmed that **sleep is one of the very best Longevity Medicines**, and optimization of external and environmental factors affecting sleep pattern, depth, duration and quality can have the same tangible effects