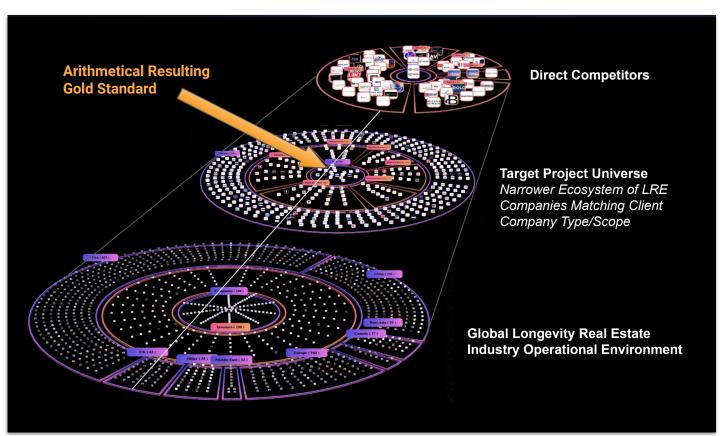

## Mapping the UAE Longevity Real Estate (LRE) Synthetic Operational Environment

A targeted, qualified shortlist of direct Longevity Real Estate competitors is obtained by mapping the full operation environment of the UAE Longevity Real Estate Industry, and filtering the subset of companies that match the client according to LRE project type (e.g, Longevity hotel vs. resort vs. home; new construction vs. refurbishment, etc.)

Narrow targeting then enables identification of the direct competitors of the client; however, parallel analysis of the full UAE LRE Industry also enables identification of gold standards and best practices both from similar and dissimilar projects.