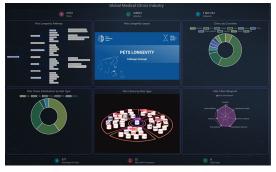

## **UAE Medical Clinics Big Data Analytics Dashboard and Market Intelligence System**

The <u>UAE Medical Clinics Industry Dashboard</u> offers detailed insights into the UAE medical clinics industry ecosystem, encompassing a comprehensive set of tools for analytics, comparative assessment, market intelligence and operational environment monitoring across 720+ clinics in the UAE across P4 Medicine, Advanced Medicine, and Longevity, with comparisons of trends and benchmarks in advanced medicine across the region.

It includes benchmarking, competitive analyses, customizable reporting, and in-depth clinic profiles for comprehensive market and business intelligence. Our product and service suite also encompass structured recommendations on how to optimize and modernize existing physical clinical pipelines and protocols according to data-driven ecosystem analysis and market intelligence, enabling clinics to adopt best practices, monitor and on-board innovations, and adapt to competitors.