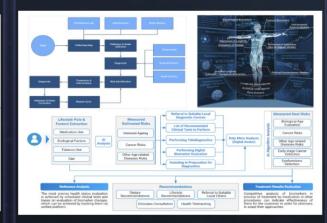

## **UAE Medical Clinics Big Data Analytics Dashboard and Market Intelligence System**

The <u>UAE Medical Clinics Industry Dashboard</u> offers detailed insights into the UAE medical clinics industry ecosystem, encompassing a comprehensive set of tools for analytics, comparative assessment, market intelligence and operational environment monitoring across 720+ clinics in the UAE across P4 Medicine, Advanced Medicine, and Longevity, with comparisons of trends and benchmarks in advanced medicine across the region.

It includes benchmarking, competitive analyses, customizable reporting, and in-depth clinic profiles for comprehensive market and business intelligence. Our product and service suite also encompass structured recommendations on how to optimize and modernize existing physical clinical pipelines and protocols according to data-driven ecosystem analysis and market intelligence, enabling clinics to adopt best practices, monitor and on-board innovations, and adapt to competitors.

As a sister dashboard of the UAE Longevity Real Estate Dashboard, it provides a number of opportunities for cross-analysis and transfer of UAE medical clinics best-practices and protocols to the more specific context of Longevity Real Estate projects and assets.