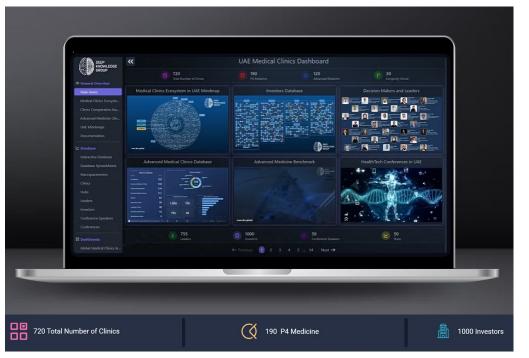

## **UAE Medical Clinics Big Data Analytics Dashboard and Market Intelligence System**

The <u>UAE Medical Clinics Industry Dashboard</u> offers detailed insights into the UAE medical clinics industry ecosystem, encompassing a comprehensive set of tools for analytics, comparative assessment, market intelligence and operational environment monitoring across 720+ clinics in the UAE across P4 Medicine, Advanced Medicine, and Longevity, with comparisons of trends and benchmarks in advanced medicine across the region.

It includes benchmarking, competitive analyses, customizable reporting, and in-depth clinic profiles for comprehensive market and business intelligence. Our product and service suite also encompass structured recommendations on how to optimize and modernize existing physical clinical pipelines and protocols according to data-driven ecosystem analysis and market intelligence, enabling clinics to adopt best practices, monitor and on-board innovations, and adapt to competitors.