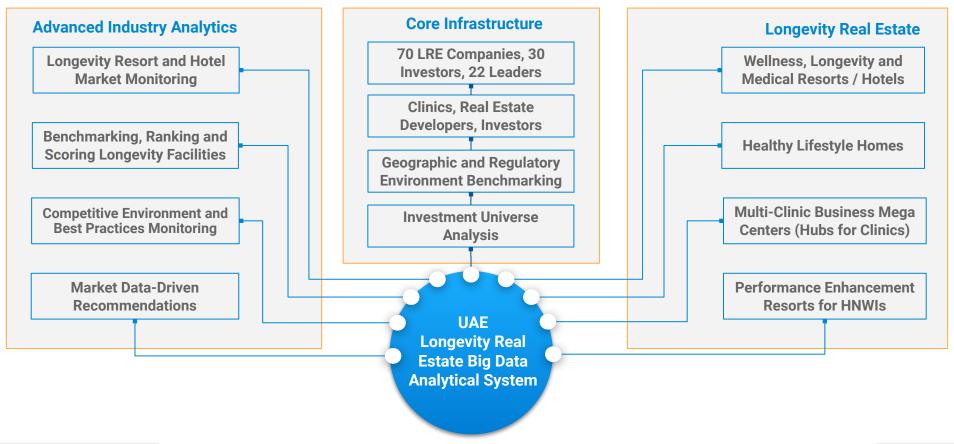

### UAE Longevity Real Estate (LRE) Big Data Analytics System and Dashboard Components

## **UAE Longevity Real Estate Dashboard and Market Intelligence System**

The <u>UAE Longevity Real Estate (LRE) Dashboard</u> offers detailed insights into the UAE Longevity Real Estate industry ecosystem, encompassing a comprehensive set of tools for analytics, comparative assessment, market intelligence and operational environment monitoring across 70 companies and 30 investors active in this space in the UAE.

Built on the basis of our Global LRE Dashboard, it includes benchmarking, competitive analyses, customizable reporting, and in-depth profiles of Longevity Real Estate companies, investors and projects, comprehensive market and business intelligence, as well as benchmarks of the top projects and companies in the region, and corporate blueprints that enable clients to construct best-in-class Longevity Real Estate projects according to their desired specifications across multiple project types including Longevity homes, apartments, hotels, resorts, multi-clinic business centers and more, customized according to whether they are beginning construction from scratch or pursuing refurbishment of existing facilities.

Developed by Deep Knowledge Group's Life Sciences division and health-focused analytics subsidiaries, a group well known for their ownership of best-in-class databases, technical and methodological IP and Big Data Analytics Dashboards and Market Intelligence Systems, the UAE Longevity Real Estate Big Data Analytics Dashboard provides the most comprehensive and technologically sophisticated solution available to date for optimizing corporate decision making, business development and tactical strategy execution in the UAE.