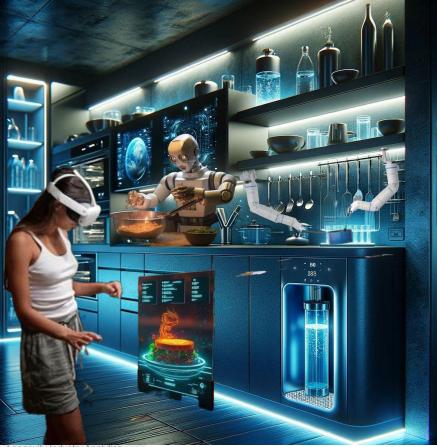

#### **Longevity Kitchen**

## **Longevity Kitchen Blueprint**

The Longevity Kitchen aggregates the best protocols and equipment for optimizing diet to meet homeowner Health, Longevity and Performance Goals.

It is equipped with a wide array of smart appliances and advanced technologies that are guided by sensor-equipped AI Co-Pilots which give automatic recommendations based on homeowner diet history and health sensors (e.g., wearables), serve as Co-Chefs via VR and AR Goggles to give home cooks a more data-enabled view for meal preparation, and automatically restock groceries according to meal plans and needs via fridge and freezer sensors.

It features sophisticated water purifiers and filters, and IoT-enabled that infuse the home's water with negatively charged ions, ozone and hydrogen, and purify it via double distillation and the production of "dead water".

It also is equipped with specialized fixtures for therapeutic foods like fermented kombucha, kefir, and sauerkraut, and makes real-time meal-specific flavoring recommendations that incorporate Ayurvedic spices which offer tangible therapeutic benefits and closely match the meal's desired taste profile.