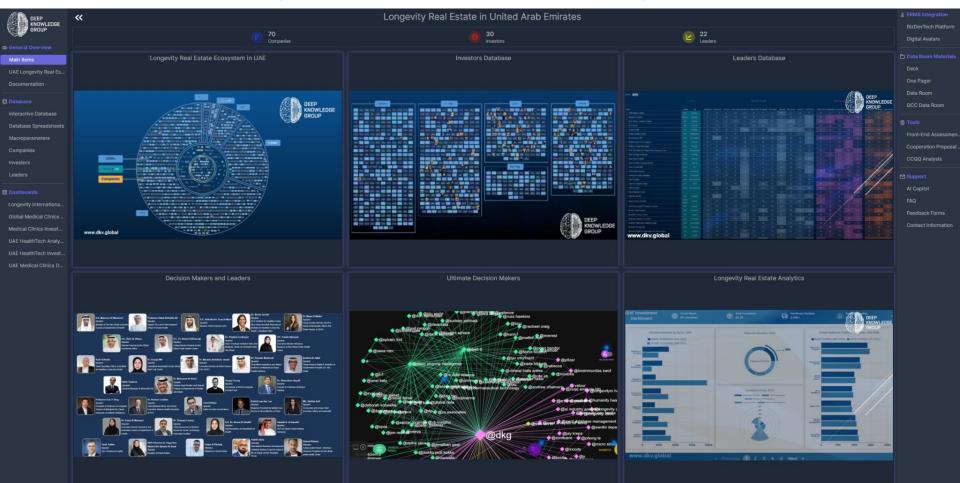

## **UAE Longevity Real Estate Dashboard and Market Intelligence System**

The <u>UAE Longevity Real Estate (LRE) Dashboard</u> offers detailed insights into the UAE Longevity Real Estate industry ecosystem, encompassing a comprehensive set of tools for analytics, comparative assessment, market intelligence and operational environment monitoring across 70 companies and 30 investors active in this space in the UAE.

Built on the basis of our Global LRE Dashboard, it includes benchmarking, competitive analyses, customizable reporting, and in-depth profiles of Longevity Real Estate companies, investors and projects, comprehensive market and business intelligence, as well as benchmarks of the top projects and companies in the region, and corporate blueprints that enable clients to construct best-in-class Longevity Real Estate projects according to their desired specifications across multiple project types including Longevity homes, apartments, hotels, resorts, multi-clinic business centers and more, customized according to whether they are beginning construction from scratch or pursuing refurbishment of existing facilities.

Developed by Deep Knowledge Group's Life Sciences division and health-focused analytics subsidiaries, a group well known for their ownership of best-in-class databases, technical and methodological IP and Big Data Analytics Dashboards and Market Intelligence Systems, the UAE Longevity Real Estate Big Data Analytics Dashboard provides the most comprehensive and technologically sophisticated solution available to date for optimizing corporate decision making, business development and tactical strategy execution in the UAE.