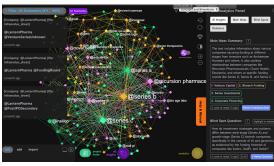

## Mindmaps

Easily analyze the market connections across different sectors and subsectors of the Longevity, Healthcare and Biotech industries. Understand how different actors relate to each other in an interactive way. No matter what is the reasoning behind your market analysis, Mindmaps can serve as a powerful tool to track and understand your niche better!

## Mapping the UAE Longevity Real Estate (LRE) Synthetic Operational Environment

A targeted, qualified shortlist of direct Longevity Real Estate competitors is obtained by mapping the full operation environment of the UAE Longevity Real Estate Industry, and filtering the subset of companies that match the client according to LRE project type (e.g, Longevity hotel vs. resort vs. home; new construction vs. refurbishment, etc.)

Narrow targeting then enables identification of the direct competitors of the client; however, parallel analysis of the full UAE LRE Industry also enables identification of gold standards and best practices both from similar and dissimilar projects.