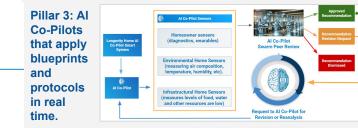

#### 3. Blueprints and Protocols

Pillar 3: Blueprints and Protocols that define how the home's hardware and software are integrally applied to Health, Longevity and Performance. Each room has its own Blueprint, applied and adjusted in real-time by Al Co-Pilots equipped with sensors. Longevity Home

#### 4. Al Co-Pilots

Each blueprint has its own AI Co-Pilot for real-time adjustment according to IoT sensors (homeowner diagnostics and wearables and ambient home sensors).

With equal focus on Health, Performance and Longevity, most of its equipment is easily stowable, its permanent fixtures also serve as stylish design elements, and the entire system is guided by IoT and sensor-connected AI Co-Pilots which adjust their real-time recommendations and specific protocol compositions according to homeowner sensors (e.g. wearables) and smart-home sensors.