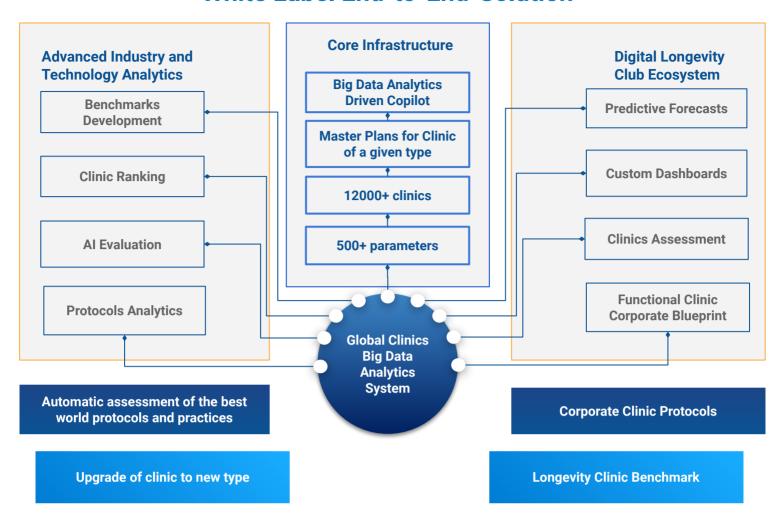

# White Label End-to-End-Solution

#### **Overview**

- The Global Clinic Big Data Analytical System (GMC) is an advanced analytics platform that uses AI to evaluate and rank over 12,000 medical clinics, providing key insights for market intelligence and investment decisions in the healthcare industry.
- The project develops benchmark metrics to evaluate and rank clinics, providing valuable insights for investors.
- GMC algorithms, powered by Al and extensive data analytics, assess clinics across over 600 criteria covering diverse healthcare types like Longevity, Rehab, Functional Medicine, Precision Medicine, and more.
- Big Data Analytics System Driven Copilot for creating the Master Plan and Blueprint for the Investor Clinics
- Analytics on specific types of Clinics and their Protocols
- Predictive analytics features, offering forecasts on clinic success rates and market growth, assisting investors in making data-driven decisions
- Customizable Dashboards enable investors to tailor analytics to their specific interests and needs, enhancing the decision-making process for clinic investments.

#### **Unique Selling Proposition:**

- Leveraging Al for Superior Clinic Evaluation: Utilizes artificial intelligence to conduct comprehensive evaluations of over 12,000 medical clinics, delivering unparalleled insights into clinic rankings and performance
- Benchmark Metrics for Strategic Investments: Develops cutting-edge benchmark metrics that enable investors to identify top-performing clinics, optimizing investment strategies in the healthcare sector
- Master Plan Development Tool: Acts as a digital copilot, guiding investors in creating strategic master plans and blueprints tailored to specific clinic types, ensuring investments align with market demands
- Focused Analytics on Clinic Types and Protocols: Provides detailed analytics on various clinic types and their operational protocols, allowing investors to understand niche markets and specialized healthcare services
- Features advanced predictive analytics, forecasting clinic success rates and market trends, empowering investors with forward-looking insights for smarter decision-making