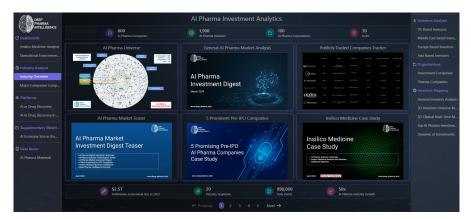

owledge Group** initiatives:

- Firstly, it encompasses the comprehensive collection of Big Data from Dashboard Projects.
- Secondly, it incorporates a flexible, no-code approach to visualization composition akin to Dashboard Constructor.
- Lastly, it integrates the interactive visualization of intricate datasets, including interactive Mind Maps. This convergence establishes it as an all-encompassing solution for large-scale data visualization.

Continual integration of custom-diagram visualizations, aligned with specific data types, significantly enhances its adaptability and usability. Furthermore, the extraction and integration of selected visual components from dashboards into the platform serve to augment its suite of features.



# **Advanced Visualization. Dashboards Constructor**





## **Key Features**

Enables the creation of tailored and personalized analytical dashboards in a matter of minutes

All features that are available on other dashboards are already enabled

Save time and money on analyst training with a low-code solution

You are the one who decides purchase a white label solution or
request creation-on-demand

Deep Knowledge Group 3

A

# **Advanced Visualization. Interactive Chart Builder**



## **Key Features**

- Interactive market coverage
- Custom queries for maximum personalization of industry outlook
- 50,000+ represented entities
- 5+ entity layers types

# **Advanced Visualisation. Three.Js Implementation for Diagrams Constructor**

## **Key Features**



P Personalized approach for data visualization

Less time – more results. Achieve your