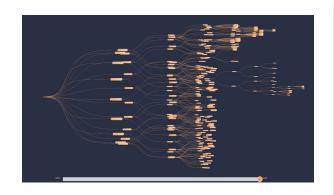

#### **Complex Frameworks**

DKG's Complex Frameworks tool is a sophisticated platform for understanding complex relationships and data evolution. The primary visualization area showcases interconnected nodes and paths that represent data entities and their relationships. A timeline slider empowers users to explore data evolution across different years with real-time updates. Interactivity is a key feature, allowing users to select nodes and paths for detailed insights.