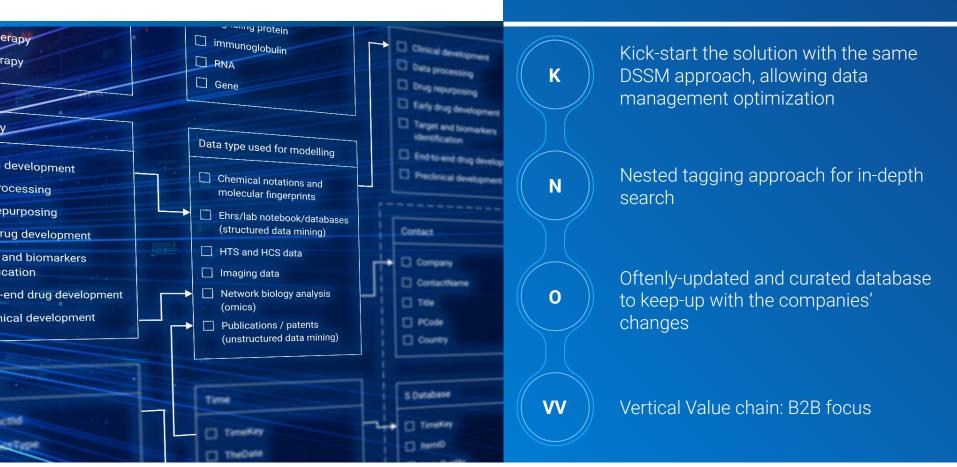

#### **Complex Frameworks**

DKG's Complex Frameworks tool is a sophisticated platform for understanding complex relationships and data evolution. The primary visualization area showcases interconnected nodes and paths that represent data entities and their relationships. A timeline slider empowers users to explore data evolution across different years with real-time updates. Interactivity is a key feature, allowing users to select nodes and paths for detailed insights.

#### **Complex Evolution Trees SaaS**

Complex Evolution Trees SaaS, a sophisticated visualization tool designed for creating, managing, and analyzing evolutionary trees across various timescales. It is ideal for historians, biologists, and other researchers who require a visual representation of complex lineage or evolution data. With its intuitive interface and customizable features, users can effortlessly explore and dissect intricate connections within evolutionary data, making it an indispensable asset in uncovering the nuances of biological and historical evolution.