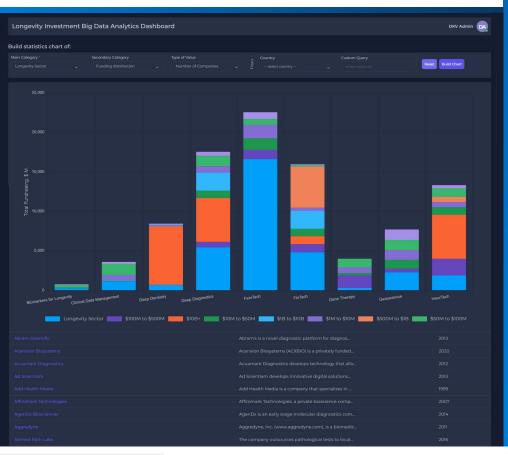

#### **Dashboard Constructor Version 3.0**

Dashboards Constructor™ is a cutting-edge, fully customizable white label solution designed to help businesses like yours create stunning, interactive dashboards for business needs. With its user-friendly interface and powerful features, you can now effortlessly deliver data-driven insights.

#### **Geo Dashboard Constructor**

The Geo Dashboards Constructor is a state-of-the-art tool for creating and customizing interactive dashboards efficiently. It integrates maps, graphs, and other data visualizations into a single, cohesive interface. It's a software designed specifically for customizing dashboards for geographical data visualization and analysis. Users can easily select components to build dashboards tailored to their needs or project specifications.