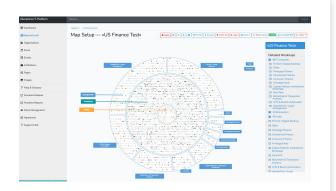

#### **Geo Dashboard Constructor**

The Geo Dashboards Constructor is a state-of-the-art tool for creating and customizing interactive dashboards efficiently. It integrates maps, graphs, and other data visualizations into a single, cohesive interface. It's a software designed specifically for customizing dashboards for geographical data visualization and analysis. Users can easily select components to build dashboards tailored to their needs or project specifications.