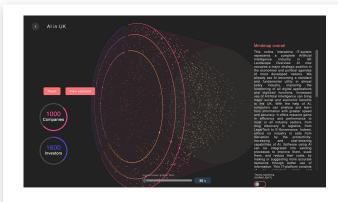

#### **3D Multidimensional Space**

3D Multidimensional Space offers an innovative approach to visualizing complex data connections and hierarchies. It utilizes a cylindrical three-dimensional structure to represent entities, distinguishing between companies, investors, and funding rounds with distinct colors. What sets DKG apart is its Special Slider Filter, allowing users to filter visible entities based on specific criteria like capitalization or date ranges. The tool promotes interactive exploration, enabling users to zoom in on nodes for detailed information and providing panning and rotating features for comprehensive analysis.