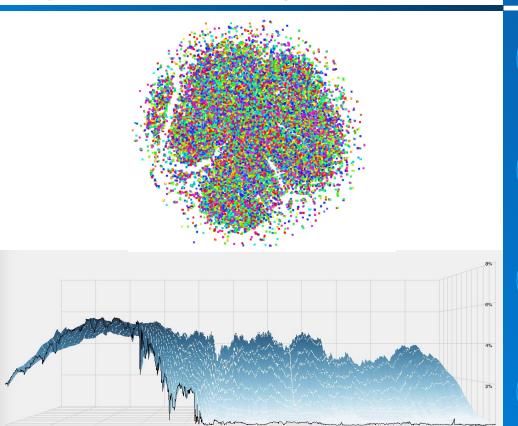

#### **Interactive MindMap**

The Mindmaps Service is an innovative tool for creating and customizing mindmaps with exceptional flexibility. Notably, the tool stands out with sector-specific segmentation, allowing users to analyze and visualize data within specific industry sectors for a more detailed perspective. Additionally, it enables the integration of various entity types in a single mindmap, offering valuable insights into complex business relationships and ecosystems. These advanced features make it invaluable for detailed data analysis and visualization.

#### **3D Multidimensional Space**

3D Multidimensional Space offers an innovative approach to visualizing complex data connections and hierarchies. It utilizes a cylindrical three-dimensional structure to represent entities, distinguishing between companies, investors, and funding rounds with distinct colors. What sets DKG apart is its Special Slider Filter, allowing users to filter visible entities based on specific criteria like capitalization or date ranges. The tool promotes interactive exploration, enabling users to zoom in on nodes for detailed information and providing panning and rotating features for comprehensive analysis.