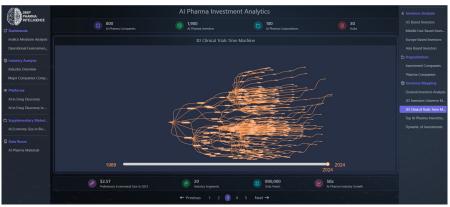

ledge Group** initiatives:

- Firstly, it encompasses the comprehensive collection of Big Data from Dashboard Projects.
- Secondly, it incorporates a flexible, no-code approach to visualization composition akin to Dashboard Constructor.
- Lastly, it integrates the interactive visualization of intricate datasets, including interactive Mind Maps. This convergence establishes it as an all-encompassing solution for large-scale data visualization.

Continual integration of custom-diagram visualizations, aligned with specific data types, significantly enhances its adaptability and usability. Furthermore, the extraction and integration of selected visual components from dashboards into the platform serve to augment its suite of features.



# **Advanced Visualization. Dashboards Constructor**





## **Key Features**

Enables the creation of tailored and personalized analytical dashboards in a matter of minutes

All features that are available on other dashboards are already enabled

Save time and money on analyst training with a low-code solution

You are the one who decides purchase a white label solution or
request creation-on-demand

Deep Knowledge Group 3

A

# **Advanced Visualization. Interactive Chart Builder**



## **Key Features**

- Interactive market coverage
- Custom queries for maximum personalization of industry outlook
- 50,000+ represented entities
- 5+ entity layers types

# **Advanced Visualisation. Three.Js Implementation for Diagrams Constructor**

## **Key Features**



P Personalized approach for data visualization

Less time – more results. Achieve your go