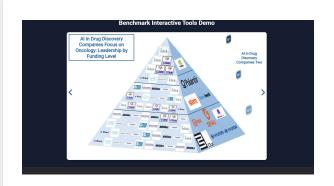

#### Benchmark Interactive Tools

DKG's Benchmark Tool Pyramid is a powerful and flexible tool for data visualization and benchmarking in the oncology sector. It offers users the choice between 2D and 3D visualization for a comprehensive view of data. What sets DKG apart is its user-friendly Admin Panel, which facilitates customization through JSON file editing. his combination of user input capabilities and a robust Admin Panel makes DKG's Benchmark Tool Pyramid a standout choice for tailored benchmarking and data visualization needs.