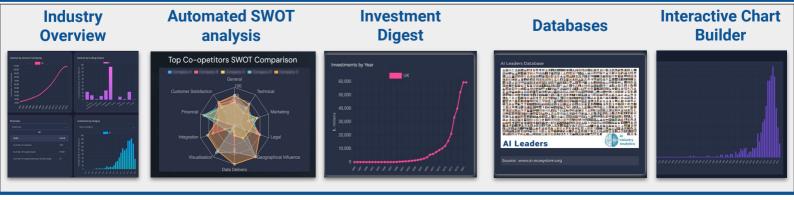

tructor**



Dashboard Constructor epitomizes state-of-the-art, completely adaptable white label solution meticulously crafted to aid enterprises in crafting striking, interactive dashboards tailored explicitly to meet their business requisites. Its intuitively navigable interface and robust functionalities facilitate the seamless dissemination of data-driven insights with unparalleled ease and efficiency. Users can generate dynamic bar charts based on their custom selections of round types, main categories, secondary categories, and the type of value they want to analyze. By enabling users to tailor their data visualizations, this feature promotes deeper insights and informed decision-making within the AI industry.



## www.platform.dkv.global/demo



# **Pipeline of Major Components**



### **About Dashboard Constructor**

Dashboard Constructor epitomizes state-of-the-art, fully customizable white label solution meticulously crafted to assist enterprises in the creation of visually strikina and interactive dashboards tailored to their specific requirements. business Through user-friendly interface and formidable features, this platform facilitates the seamless delivery of data-driven insights, thereby enhancing the efficiency and effectiveness of business operations.



### **Main Dashboard Features**

#### **Interactive Visualizations**

**Dashboard** 

**Features** 

### **Highly Customizable**

Tailor every facet of your dashboards, from color schemes and typography to bespoke widgets and data representations, ensuring a personalized experience.

### Security and Sca