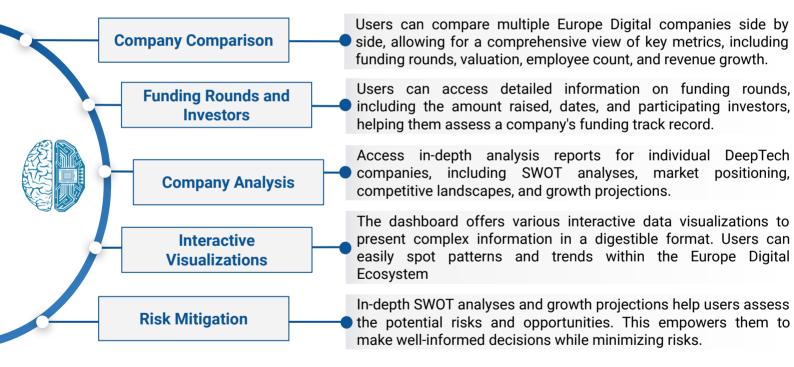

### **Main Dashboard Features**

#### **Interactive Visualizations**

**Dashboard** 

**Features** 

### **Highly Customizable**

Tailor every facet of your dashboards, from color schemes and typography to bespoke widgets and data representations, ensuring a personalized experience.

### Security and Scalability

Rely on the robust security measures and scalability of our platform, adeptly crafted to handle extensive data volumes and poised to expand in tandem with your business growth.

### **Interactive Visual Representations**

Experience dynamic, real-time data visualizations that simplify comprehension of intricate information, fostering ease in understanding complex datasets.

## **Automated Insight Generation**

Harness the potency of sophisticated algorithms to derive actionable insights automatically. These insights are presented in visually captivating formats, enhancing comprehension and facilitating informed decision-making.

### **Seamless Integration**

Effortlessly link Dashboard Constructor Version 3.0 with your current systems and data repositories through a streamlined process requiring minimal effort.