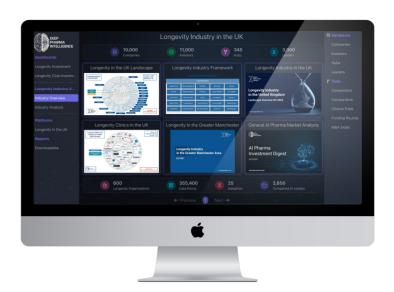

# **Dashboards Constructor**

Dashboard Constructor epitomizes state-of-the-art, completely adaptable white label solution meticulously crafted to aid enterprises in crafting striking, interactive dashboards tailored explicitly to meet their business requisites. Its intuitively navigable interface and robust functionalities facilitate the seamless dissemination of data-driven insights with unparalleled ease and efficiency. Users can generate dynamic bar charts based on their custom selections of round types, main categories, secondary categories, and the type of value they want to analyze. By enabling users to tailor their data visualizations, this feature promotes deeper insights and informed decision-making within the AI industry.

### **About Dashboard Constructor**

Dashboard Constructor epitomizes state-of-the-art, fully customizable white label solution meticulously crafted to assist enterprises in the creation of visually strikina and interactive dashboards tailored to their specific requirements. business Through user-friendly interface and formidable features, this platform facilitates the seamless delivery of data-driven insights, thereby enhancing the efficiency and effectiveness of business operations.