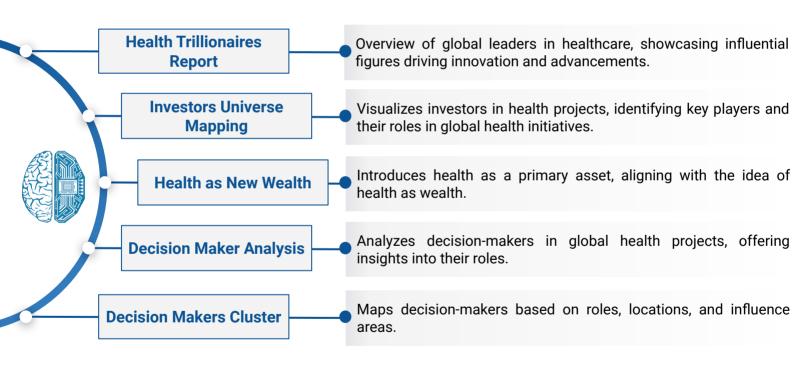

## **Leaders Map**

The system prominently displays a wide range of influential figures who have made substantial contributions to healthcare innovation, showcasing their expertise, thought leadership.

#### **Investor Map**

It displays detailed profiles of key investors, outlining their specific areas of focus, preferred sectors, and investment strategies, offering a clear view of their past investments and future intentions to help identify potential collaboration or funding opportunities.

#### **Wealth Platform**

Highlights the growing recognition of health as a crucial wealth asset, illustrating the ways in which investments in health not only improve quality of life but also drive growth.

## **Decision Analysis**

In-depth analyses of key decision-makers in the health sector, examining their influence, strategic priorities, and the critical decisions they make that drive industry trends.

#### **Cluster View**

The system maps the areas of influence for major decision-makers, highlighting the industries, regions, and sectors where their decisions have the most significant impact, offering valuable insights into their reach and influence on policy and investments.