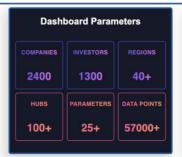

# Global Health Challenges Investment Dashboard

The Global Health Challenges Investment Dashboard, developed by Deep Knowledge Group, is an advanced data visualization and analytical tool designed to provide in-depth insights into investments. research fundina. decision-making in the global health sector. It focuses on identifying opportunities, challenges, key players across 22 global health supporting stakeholders-including challenges, investors. policymakers, and healthcare professionals-in navigating the complexities of global health financing and strategy.