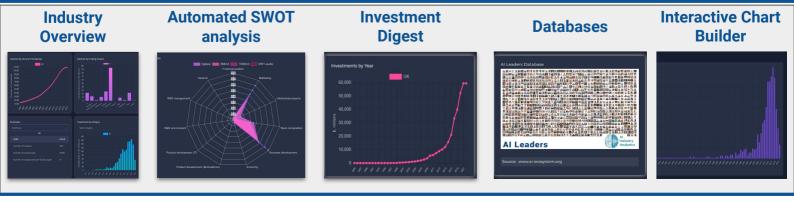

## Dashboard Features

#### **Macro Analysis**

Detailed overview of both macroeconomic indicators and healthcare-specific metrics, offering a comprehensive perspective on the interplay between the economy and healthcare systems.