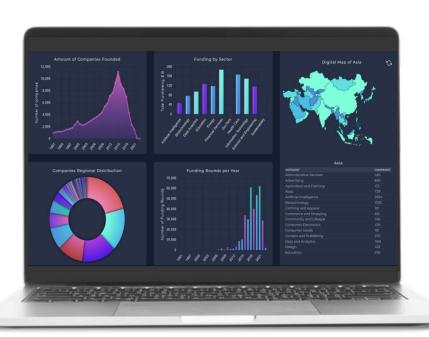

# Global Health Challenges Investment Dashboard



The Global Health Challenges Investment Dashboard, developed by Deep Knowledge Group, is an advanced data visualization and analytical tool designed to provide in-depth insights into investments. research fundina. decision-making in the global health sector. It focuses on identifying opportunities, challenges, key players across 22 global health supporting stakeholders-including challenges, investors. policymakers, and healthcare professionals-in navigating the complexities of global health financing and strategy.





## **Pipeline of Major Components**



## **About Global Health Challenges Investment Dashboard**

The platform offers comprehensive insights into global health investments by systematically mapping the most influential players, conducting detailed analyses of key decision-makers, and thoroughly exploring how health acts as a significant economic driver. These insights are designed to support strategic decision-making by providing a clear understanding of the relationships between health and economic growth, offering data-driven guidance for impactful investment strategies.

### **Main Dashboard Features**





















#### Interactive Visualizations

## **Leaders Map**

The system prominently displays a wide range of influential figures who have made substantial contributions