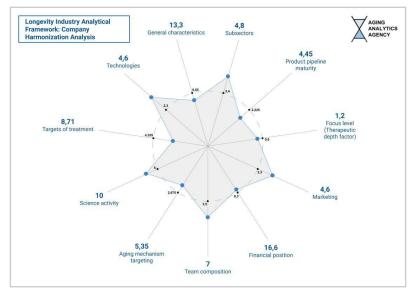

|

Aging Analytics Agency

## **Specifically-Designed Comparative Industry Analytics**









Aging Analytics Agency