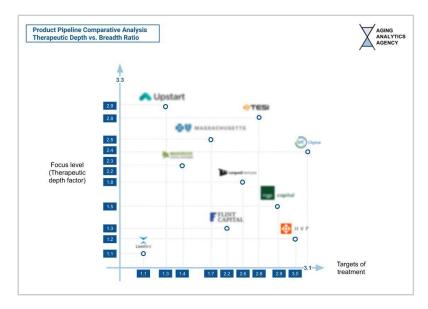

|

Aging Analytics Agency

## **Specifically-Designed Comparative Industry Analytics**









Aging Analytics Agency