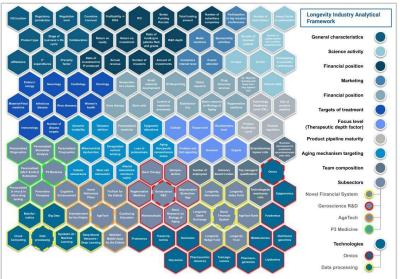

|

Aging Analytics Agency

## **Specifically-Designed Comparative Industry Analytics**









Aging Analytics Agency