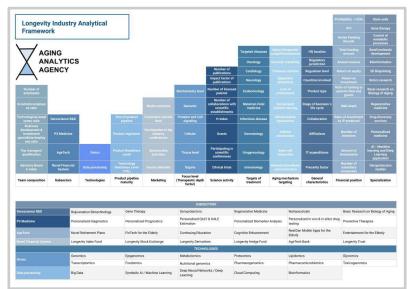

|

Aging Analytics Agency

## **Specifically-Designed Comparative Industry Analytics**









Aging Analytics Agency