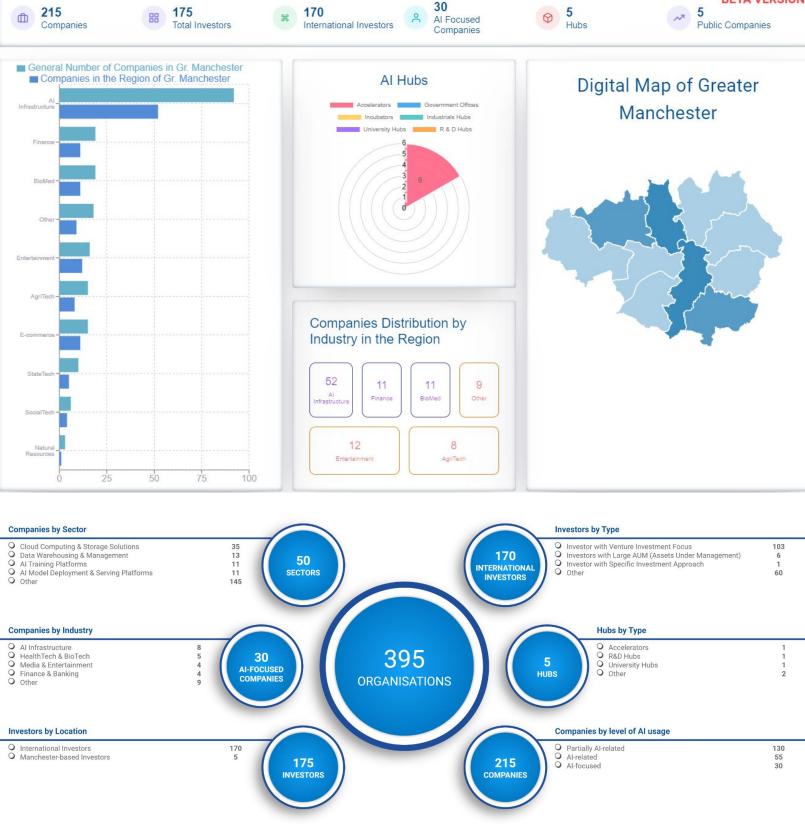

## **Company Directory**

A comprehensive directory showcasing the 215 Al companies in Greater Manchester, providing an overview of their expertise and projects.

## **Investor Portal**

An interface for the 175 investors interested in the Greater Manchester Al landscape, offering information on investment opportunities and trends.

## Al Hub Collaboration

Facilitate collaboration among the AI hubs in Greater Manchester, serving as a catalyst for joint projects and knowledge exchange.

215 Companies

175 Investors

5 Hubs

10 Sectors

**Investors - 175** 

Hubs - 5

Global AI Ecosystem is a first-of-its-kind open-source, decentralized and non-profit AI knowledge, analytics and community building platform. Launched by the UK-based social enterprise Global AI Industry Ecosystem Association with the support of AI Industry Analytics (AiiA) and Deep Knowledge Group, the platform seeks to establish itself as the go-to democratized and universally-accessible environment for community interaction, collaboration, discussion, content sharing and knowledge generation in the global AI community.