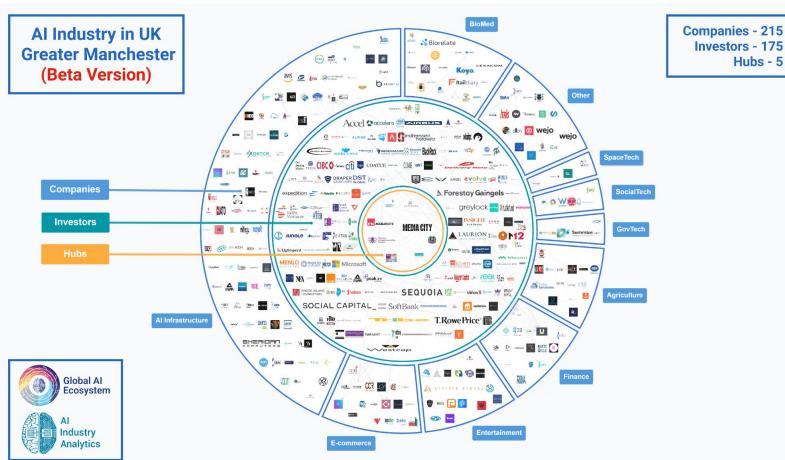

## **Company Directory**

A comprehensive directory showcasing the 215 Al companies in Greater Manchester, providing an overview of their expertise and projects.

## **Investor Portal**

An interface for the 175 investors interested in the Greater Manchester Al landscape, offering information on investment opportunities and trends.

## Al Hub Collaboration

Facilitate collaboration among the AI hubs in Greater Manchester, serving as a catalyst for joint projects and knowledge exchange.

215 Companies

175 Investors

5 Hubs

10 Sectors

**Investors - 175** 

Hubs - 5

Global AI Ecosystem is a first-of-its-kind open-source, decentralized and non-profit AI knowledge, analytics and community building platform. Launched by the UK-based social enterprise Global AI Industry Ecosystem Association with the support of AI Industry Analytics (AiiA) and Deep Knowledge Group, the platform seeks to establish itself as the go-to democratized and universally-accessible environment for community interaction, collaboration, discussion, content sharing and knowledge generation in the global AI community.