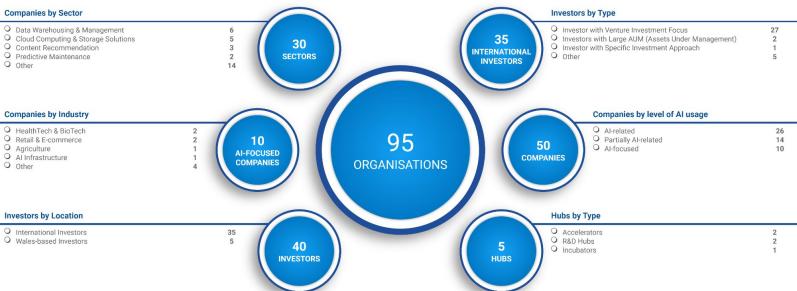

95 Organisations

FLO-TEK DE

Companies - 50 Investors - 40 Hubs - 5

BuildTech

**Talkative** 

40 Total Investors

we.

35 International Investors

**Finance** 

10 Al Focused Companies

Global AI Ecosystem is a first-of-its-kind open-source, decentralized and non-profit AI knowledge, analytics and community building platform. Launched by the UK-based social enterprise Global AI Industry Ecosystem Association with the support of AI Industry Analytics (AiiA) and Deep Knowledge Group, the platform seeks to establish itself as the go-to democratized and universally-accessible environment for community interaction, collaboration, discussion, content sharing and knowledge generation in the global AI community.