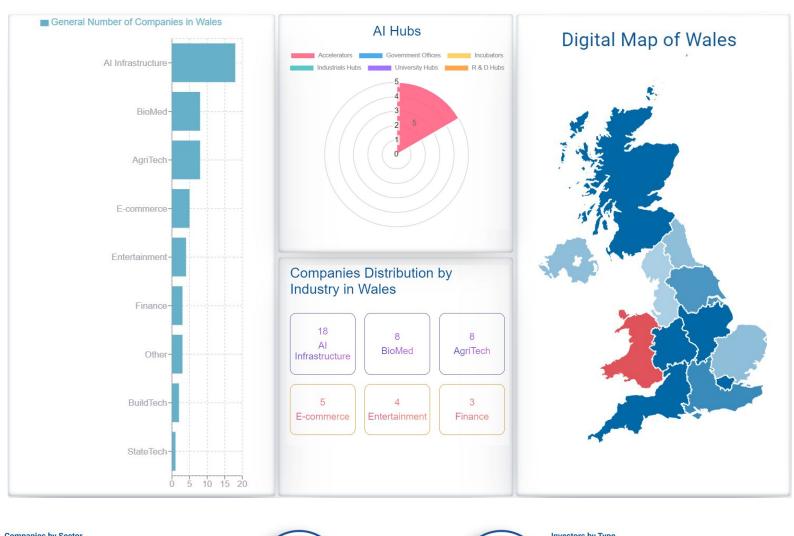

## **Company Directory**

A comprehensive directory showcasing the 50 Al companies in Wales, providing a detailed overview of their expertise, projects, and key personnel.

## **Investor Portal**

An interface for the 40 investors interested in the Wales Al landscape, offering information on investment opportunities, trends, and success stories.

## Al Hub Collaboration

Facilitate communication and collaboration among the 5 Al hubs in Wales, serving as a catalyst for joint projects and knowledge exchange.

50 Companies

40 Investors

5 Hubs

**BioMed** 