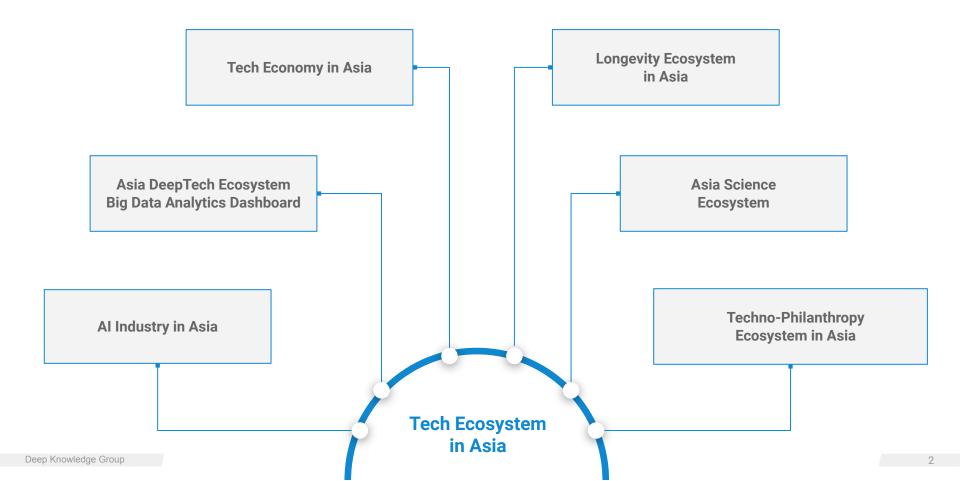

## **Tech Ecosystem in Asia Thematic Platforms**

#### Asia Science Ecosystem

Asia's science ecosystem is experiencing a new beginning, attracting investments from firms with an extensive presence in the region, such as Fidelity, which has been actively investing in Asia's largest economy.

#### Al Industry in Asia

The Al industry in Asia is poised for significant growth, with a focus on innovative solutions and actionable insights across sustainability issues, as highlighted by investment offerings from prominent firms.

#### Techno-Philanthropy in Asia

Investment opportunities are emerging that intentionally seek positive environmental and social outcomes, positioning the region as a focal point for impactful investments aimed at fostering sustainable development.