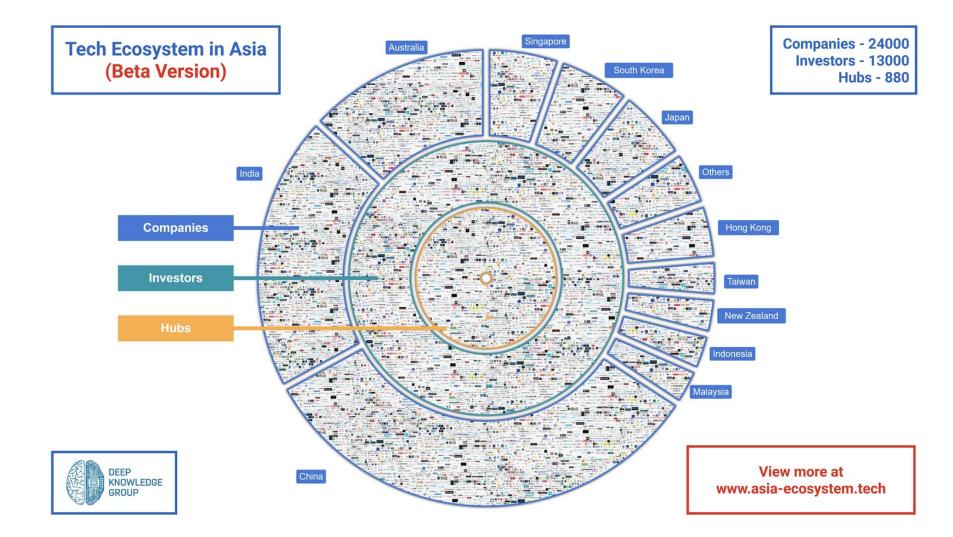

### Asia Knowledge Hub (Beta Version)

The Tech Ecosystem Asia platform offers a unique overview of the developing AI industry, composed of profiles, mindmaps, and databases of 24000 companies, 13000 investors, and 880 hubs.