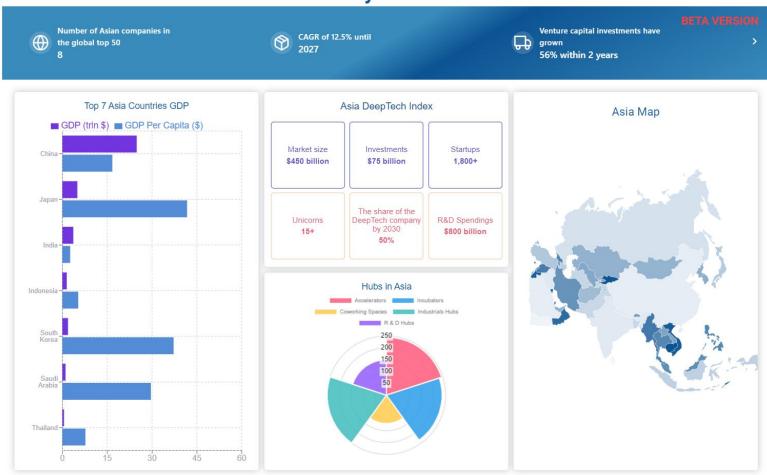

### Asia Knowledge Hub (Beta Version)

The Tech Ecosystem Asia platform offers a unique overview of the developing AI industry, composed of profiles, mindmaps, and databases of 24000 companies, 13000 investors, and 880 hubs.