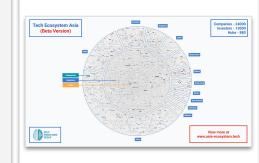

### Asia Knowledge Hub (Beta Version)

The Tech Ecosystem Asia platform offers a unique overview of the developing AI industry, composed of profiles, mindmaps, and databases of 24000 companies, 13000 investors, and 880 hubs.