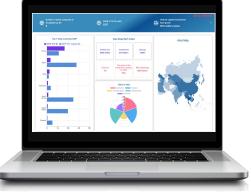

### Asia Knowledge Hub (Beta Version)

The Tech Ecosystem Asia platform offers a unique overview of the developing AI industry, composed of profiles, mindmaps, and databases of 24000 companies, 13000 investors, and 880 hubs.

#### IT Platform

Offers an in-depth analysis of the evolving technology ecosystem in Asia, covering key trends, emerging technologies, and market dynamics.

#### **Interactive Mindmap**

Presents an interactive visualization of the technology ecosystem in Asia, allowing users to explore and understand the interconnected nature of various industry segments.

#### Geo Dashboard

Provides a geographical dashboard depicting the distribution and concentration of technology companies, startups, and innovation hubs across different regions in Asia.

#### DeepTech & AI in Asia Pacific Region 2020

Encompassing insights into market size, key players, investment trends, and technological advancements in the specified period.