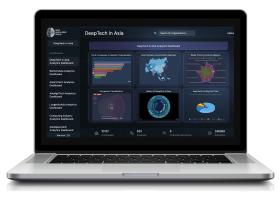

#### **DeepTech in Asia Dashboard**

DeepTech in Asia Dashboard is a digital platform designed to provide a comprehensive overview and analysis of deep technology trends, advancements, and innovations across the Asian continent. DeepTech typically encompasses cutting-edge technologies such as artificial intelligence, robotics, biotechnology, and advanced materials.

www.deep-innovation.tech/deeptech-asia