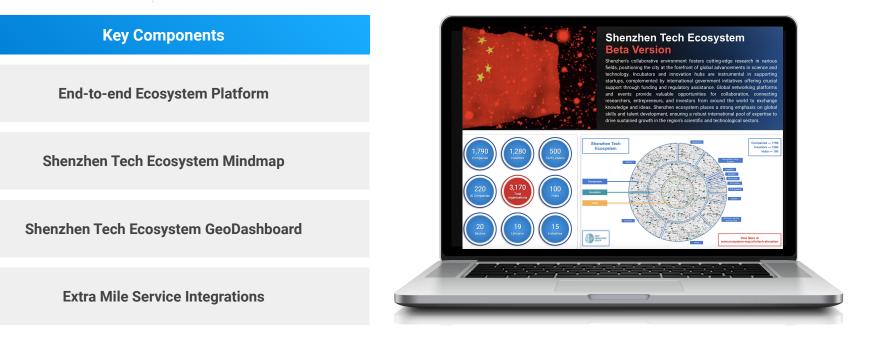

### Asia Knowledge Hub (Beta Version)

The Tech Ecosystem Asia platform offers a unique overview of the developing AI industry, composed of profiles, mindmaps, and databases of 24000 companies, 13000 investors, and 880 hubs.

#### **Interactive Mindmap**

Presents an interactive visualization of the technology ecosystem in Asia, allowing users to explore and understand the interconnected nature of various industry segments.

#### Geo Dashboard

Provides a geographical dashboard depicting the distribution and concentration of technology companies, startups, and innovation hubs across different regions in Asia.

www.deep-innovation.tech/deeptech-asia-ecosystem

Shenzhen's collaborative environment fosters cutting-edge research in various fields, positioning the city at the forefront of global advancements in science and technology. Incubators and innovation hubs are instrumental in supporting startups, complemented by international government initiatives offering crucial support through funding and regulatory assistance.