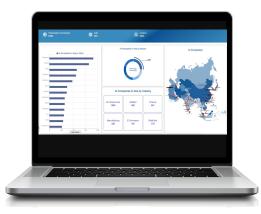

### Asia Knowledge Hub (Beta Version)

The Tech Ecosystem Asia platform offers a unique overview of the developing AI industry, composed of profiles, mindmaps, and databases of 24000 companies, 13000 investors, and 880 hubs.

#### IT Platform

Offers an in-depth analysis of the evolving technology ecosystem in Asia, covering key trends, emerging technologies, and market dynamics.

#### **Interactive Mindmap**

Presents an interactive visualization of the technology ecosystem in Asia, allowing users to explore and understand the interconnected nature of various industry segments.

#### Geo Dashboard

Provides a geographical dashboard depicting the distribution and concentration of technology companies, startups, and innovation hubs across different regions in Asia.

#### DeepTech & AI in Asia Pacific Region 2020

Encompassing insights into market size, key players, investment trends, and technological advancements in the specified period.