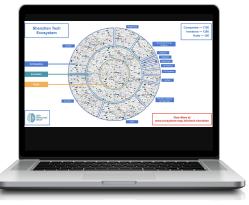

#### **Interactive Mindmap**

Presents an interactive visualization of the technology ecosystem in Asia, allowing users to explore and understand the interconnected nature of various industry segments.