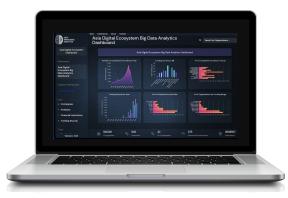

#### Asia DeepTech Ecosystem Big Data Analytics Dashboard

The Asia DeepTech Ecosystem Big Data Analytics Dashboard enables data-driven investor-to-company matching within the Asian DeepTech industry ecosystem. It also contains an extensive, filterable and searchable database of investment deals, a company and investor comparison tool, and interactive charts builder.

www.deep-innovation.tech/deeptech-asia-ecosystem

Shenzhen's collaborative environment fosters cutting-edge research in various fields, positioning the city at the forefront of global advancements in science and technology. Incubators and innovation hubs are instrumental in supporting startups, complemented by international government initiatives offering crucial support through funding and regulatory assistance.