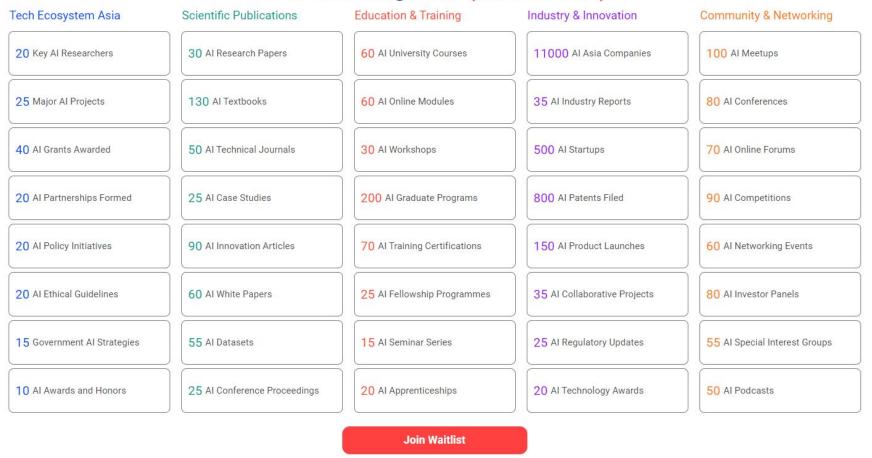

### Asia Knowledge Hub (Beta Version)

The Tech Ecosystem Asia platform offers a unique overview of the developing AI industry, composed of profiles, mindmaps, and databases of 24000 companies, 13000 investors, and 880 hubs.