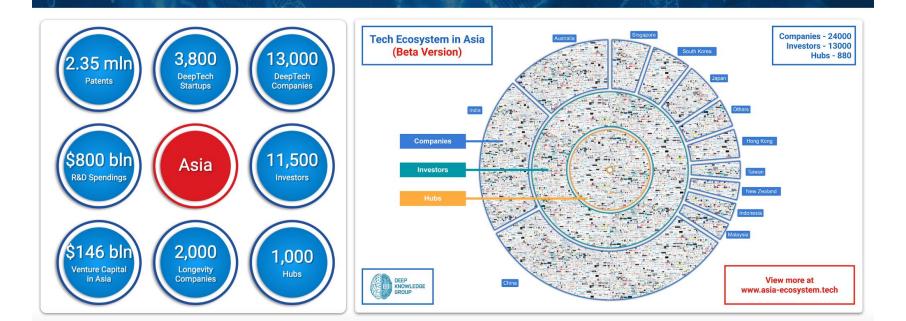

### Asia Knowledge Hub (Beta Version)

The Tech Ecosystem Asia platform offers a unique overview of the developing AI industry, composed of profiles, mindmaps, and databases of 24000 companies, 13000 investors, and 880 hubs.