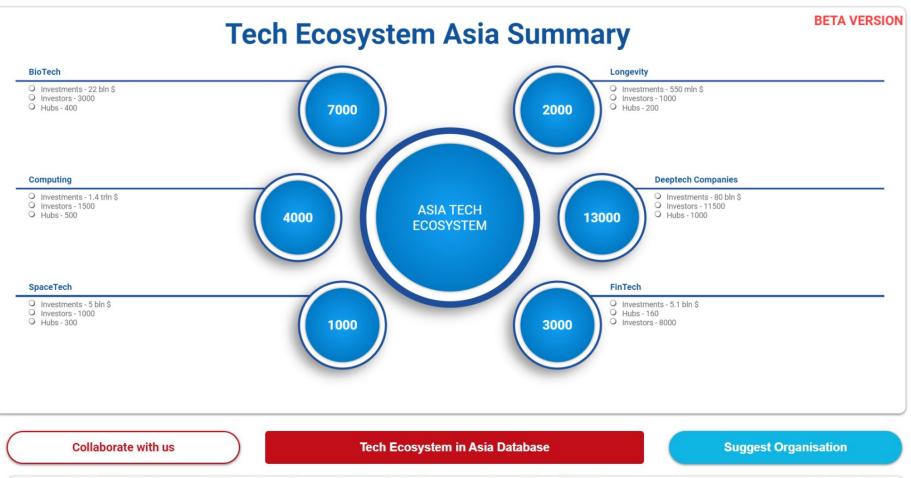

### Asia Knowledge Hub (Beta Version)

The Tech Ecosystem Asia platform offers a unique overview of the developing AI industry, composed of profiles, mindmaps, and databases of 24000 companies, 13000 investors, and 880 hubs.