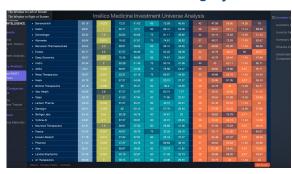

# **UAE HealthTech Industry Big Data Analytics System**

**UAE HealthTech Industry Mindmap** 

**UAE HealthTech Investment Universe** 

**3D Industry Landscape** 

**Ultimate Decision Maker Profiles** (Competitors & Potential Partners)

# **UAE HealthTech Blueprints: Comparison of Your Project vs. Ideal Project**

In addition to comprehensive end-to-end SWOT and comparative analysis between projects operating in the same project type and use-case domain, the Dashboard also allows clients to compare their project and company a hypothetical ideal project (blueprint) in the same focus area as yours. This enables more actionable. data-driven roadmapping for project planning and execution.