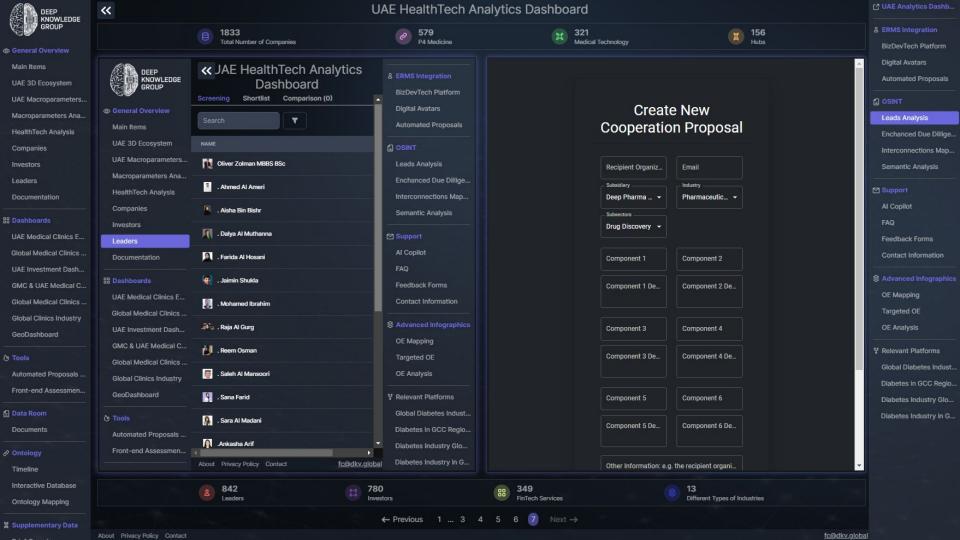

# **UAE HealthTech Analytics Dashboard**

Medical Technology

**Total Number of Companies** 

1833

Diabetes Industry Global Dashboard

Diabetes in GCC Region Industry Platform State State Section Se **Diabetes in GCC Region Industry Platform** 

Diabetes Industry in Gulf Cooperation Council

UAE Analytics Dashb...

BizDevTech Platform

**Automated Proposals** 

Enchanced Due Dillige...

Interconnections Map...

Semantic Analysis

**& ERMS Integration** 

**Digital Avatars** 

Leads Analysis

OSINT

Investors

Leaders

Documentation

### UAE Medical Clinics E...

Global Medical Clinics ...

UAE Investment Dash...

GMC & UAE Medical C...

Global Medical Clinics ... Global Clinics Industry

GeoDashboard

**Tools** 

Automated Proposals ...

### 842 Leaders

← Previous

0 ==

Different Types of Industries

**Support** Support