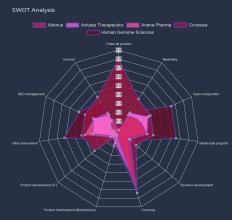

# SWOTs & Matching Tool for Investors

Easily analyze companies market position and compare it across the industry. Any investment decision is conducted based on a specific analysis called due diligence. The process of due diligence encompasses the use of different approaches that allow analysis and comparison of companies. Thus, the assessment of one company ends up in a multi-layer comparison of tens or even hundreds of companies.

# **UAE HealthTech Blueprints: Comparison of Your Project vs. Ideal Project**

In addition to comprehensive end-to-end SWOT and comparative analysis between projects operating in the same project type and use-case domain, the Dashboard also allows clients to compare their project and company a hypothetical ideal project (blueprint) in the same focus area as yours. This enables more actionable. data-driven roadmapping for project planning and execution.

**SWOT** 

Structured BisDevTech Platforms