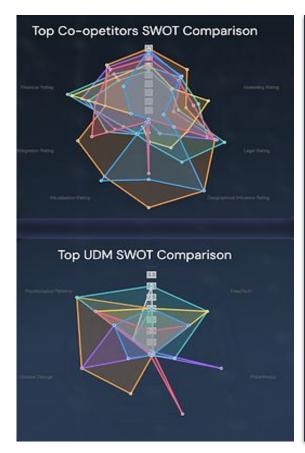

# **UAE HealthTech Blueprints: Comparison of Your Project vs. Ideal Project**

In addition to comprehensive end-to-end SWOT and comparative analysis between projects operating in the same project type and use-case domain, the Dashboard also allows clients to compare their project and company a hypothetical ideal project (blueprint) in the same focus area as yours. This enables more actionable. data-driven roadmapping for project planning and execution.

**SWOT** 

Structured BisDevTech Platforms