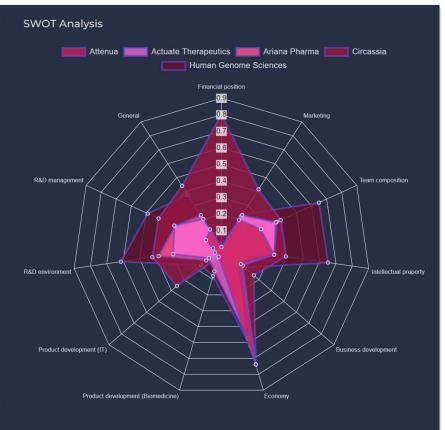

# SWOTs & Matching Tool for Investors

Easily analyze companies market position and compare it across the industry. Any investment decision is conducted based on a specific analysis called due diligence. The process of due diligence encompasses the use of different approaches that allow analysis and comparison of companies. Thus, the assessment of one company ends up in a multi-layer comparison of tens or even hundreds of companies.