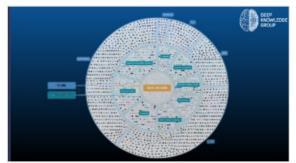

## **Mapping UAE HealthTech Operational Environment**

A targeted, qualified shortlist of direct UAE HealthTech competitors is obtained by mapping the full operation environment of the UAE HealthTech Industry, and filtering the subset of companies that match the client according to project type.

targeting then Narrow enables identification of the direct competitors of the client: however. parallel analysis of the full UAE HealthTech Operational Environment also enables identification gold standards and best practices both from similar and dissimilar projects.