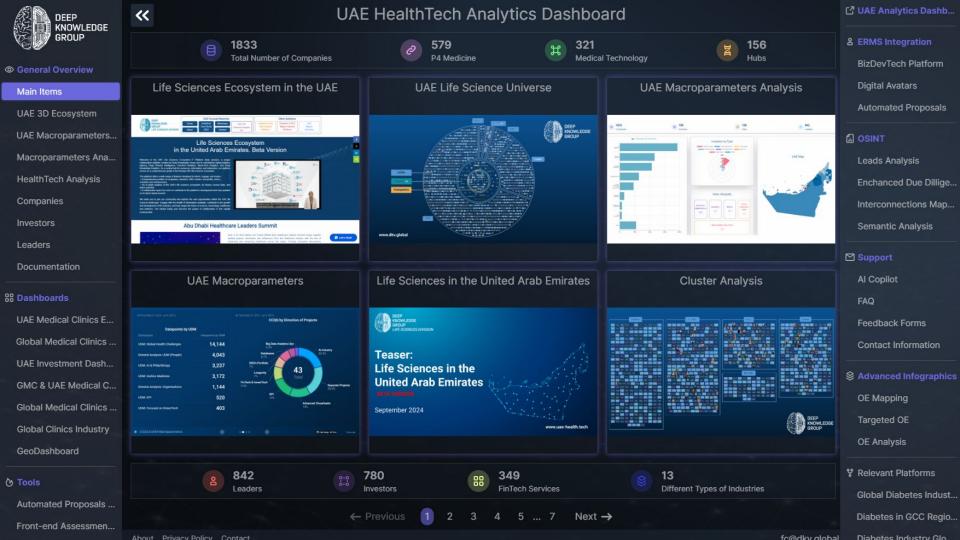

## What are Dashboards?

We provide deep data science insights on the private and public markets via customized IT platforms we call Dashboards. In essence, Dashboards is a Big Data Analytical System that consists of separate Components or Dashboards:

# **Specialized data for critical decisions**

Dashboards by Deep Knowledge Group uncover actionable insights and trends for all companies and investors of DeepTech, HealthTech and Longevity Industries. Our visually pleasing platform provides unparalleled access to the public and private markets, and we are committed to providing unbiased data - information you can use to drive success at your firm.