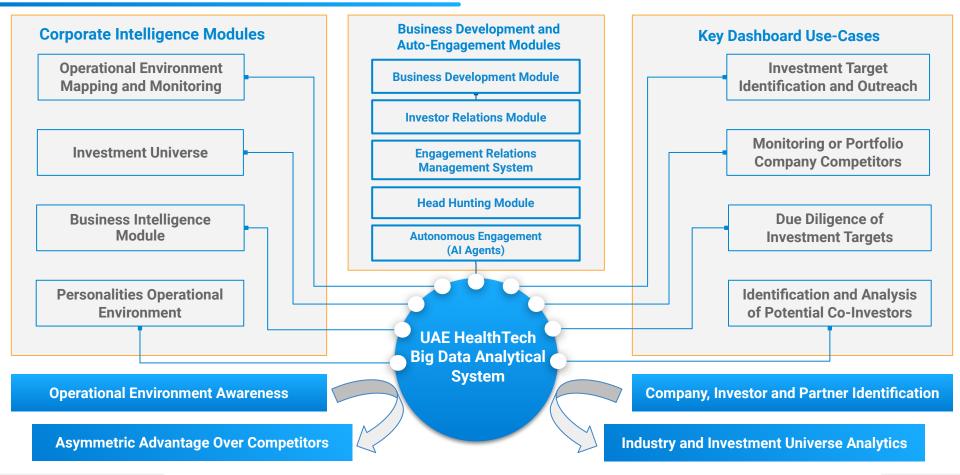

# **UAE HealthTech Industry Big Data Analytics System**

**UAE HealthTech Industry Mindmap** 

**UAE HealthTech Investment Universe** 

**3D Industry Landscape** 

**Ultimate Decision Maker Profiles** (Competitors & Potential Partners)

**UAE HealthTech Operational Environment** 

## **Analytical Infographics**

# **UAE HealthTech Industry Big Data Analytics System**

### **Investor + Client Relations**

### **Ultimate Decision Maker Database**

## **Open Source Intelligence Analysis**

### **Clinics/Facilities Scoring System**

### **Recommendation System**

### **Company and Investor Profiles**

## **Mapping UAE HealthTech Operational Environment**

A targeted, qualified shortlist of direct UAE HealthTech competitors is obtained by mapping the full operation environment of the UAE HealthTech Industry, and filtering the subset of companies that match the client according to project type.

targeting then Narrow enables identification of the direct competitors of the client: however. parallel analysis of the full UAE HealthTech Operational Environment also enables identification gold standards and best practices both from similar and dissimilar projects.