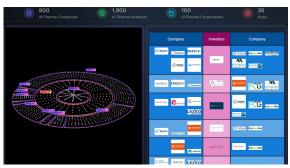

# **UAE HealthTech Blueprints: Comparison of Your Project vs. Ideal Project**

In addition to comprehensive end-to-end SWOT and comparative analysis between projects operating in the same project type and use-case domain, the Dashboard also allows clients to compare their project and company a hypothetical ideal project (blueprint) in the same focus area as yours. This enables more actionable. data-driven roadmapping for project planning and execution.

## **Mapping UAE HealthTech Operational Environment**

A targeted, qualified shortlist of direct UAE HealthTech competitors is obtained by mapping the full operation environment of the UAE HealthTech Industry, and filtering the subset of companies that match the client according to project type.

targeting then Narrow enables identification of the direct competitors of the client: however. parallel analysis of the full UAE HealthTech Operational Environment also enables identification gold standards and best practices both from similar and dissimilar projects.