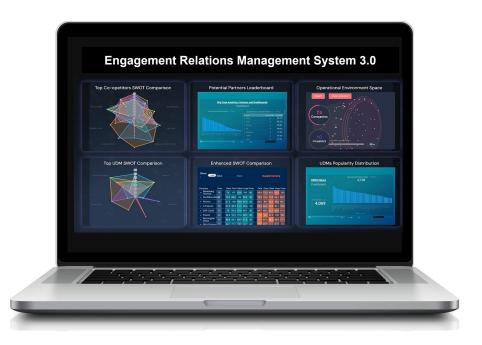

# **Engagement Relations Management System**

**Engagement Relationship Management System 3.0**, included as part of our White Label Solution, is designed to streamline and enhance your organization's engagement with clients, distributors, investors and business development processes. It offers a comprehensive set of tools and platforms to manage projects, analyze data, create customized platforms, and facilitate deal management.

# **ERMS 3.0 Ecosystem**

**Professional Projects Platform for Engagement Relations Management** 

**Operational Environment and Smart-Matching System** 

**LegalTech Constructor** 

**Commercial Deals Constructor** 