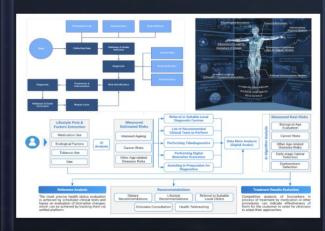

### **Recommendation System**

### **Company and Investor Profiles**

## **Mapping UAE HealthTech Operational Environment**

A targeted, qualified shortlist of direct UAE HealthTech competitors is obtained by mapping the full operation environment of the UAE HealthTech Industry, and filtering the subset of companies that match the client according to project type.

targeting then Narrow enables identification of the direct competitors of the client: however. parallel analysis of the full UAE HealthTech Operational Environment also enables identification gold standards and best practices both from similar and dissimilar projects.