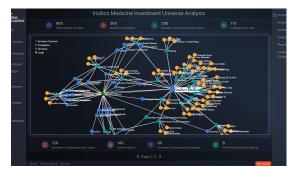

# **UAE HealthTech Industry Big Data Analytics System**

**UAE HealthTech Industry Mindmap** 

**UAE HealthTech Investment Universe** 

**3D Industry Landscape** 

**Ultimate Decision Maker Profiles** (Competitors & Potential Partners)

## **Mapping UAE HealthTech Operational Environment**

A targeted, qualified shortlist of direct UAE HealthTech competitors is obtained by mapping the full operation environment of the UAE HealthTech Industry, and filtering the subset of companies that match the client according to project type.

targeting then Narrow enables identification of the direct competitors of the client: however. parallel analysis of the full UAE HealthTech Operational Environment also enables identification gold standards and best practices both from similar and dissimilar projects.