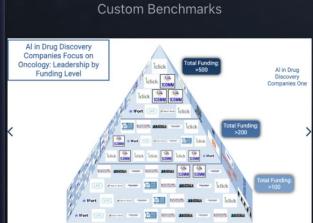

### Al for Drug Discovery

While each thematic analytical dashboard and market intelligence system comes with its own unique composition of products and tools, very often they will feature tools focused on analytics and assessment, entity (company, investor) profiling, evaluation and comparison, smart-matching (ecosystem entities that fit client's profile and needs), and operational environment visualization and mapping, and products focused on benchmarking (identifying and ranking top players), blueprints (ideal product or service offering compositions based on analysis of top players), company-targeted recommendations and custom market reporting.

# Market Intelligence Dashboard Products

- Benchmarks and indices: quantitative qualitative, comparative and competitive ranking of top thematic entities (e.g., companies, investors, technologies)
- Blueprints: ideal composition (component pipeline) of dashboard's thematic focus, built from analysis of top players (e.g., ideal clinic blueprint, ideal product/service blueprint, etc.)
- Custom benchmarks and reports