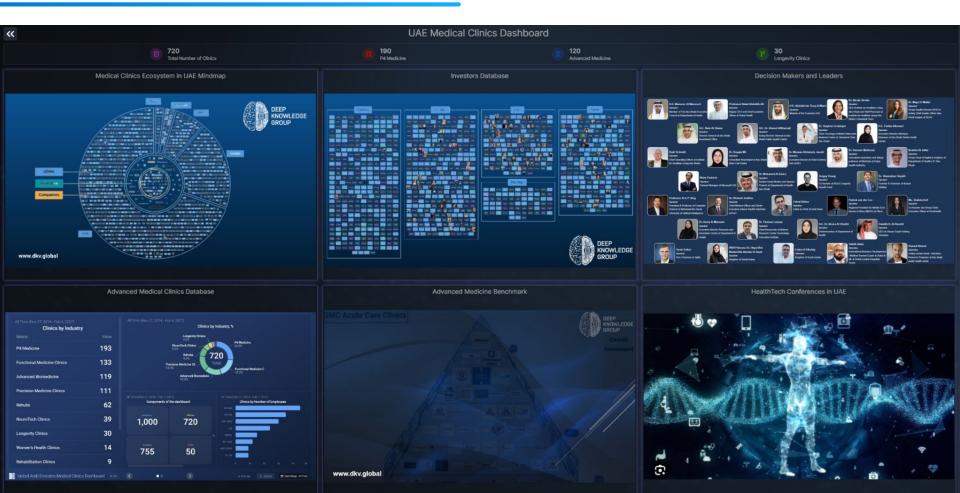

# **UAE Medical Clinics Big Data Analytics Dashboard and Market Intelligence System**