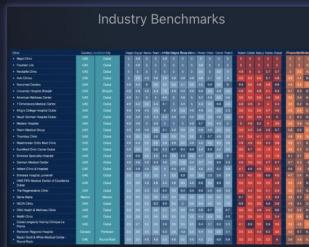

# Market Intelligence Dashboard Products, Tools and Value Offering

Deep Knowledge Group's 10+ thematic analytical subsidiaries are technically unprecedented in their capabilities for domain-specific analytics, market intelligence and monitoring, benchmarking and forecasting, their understanding of complex industry dynamics and their ownership of best-in-class databases, technical and methodological IP and Big Data Analytics Systems. It is on this strong basis that each of our thematic Big Data Analytics Dashboards are built.

While each thematic analytical dashboard and market intelligence system comes with its own unique composition of products and tools, very often they will feature tools focused on analytics and assessment, entity (company, investor) profiling, evaluation and comparison, smart-matching (ecosystem entities that fit client's profile and needs), and operational environment visualization and mapping, and products focused on benchmarking (identifying and ranking top players), blueprints (ideal product or service offering compositions based on analysis of top players), company-targeted recommendations and custom market reporting.