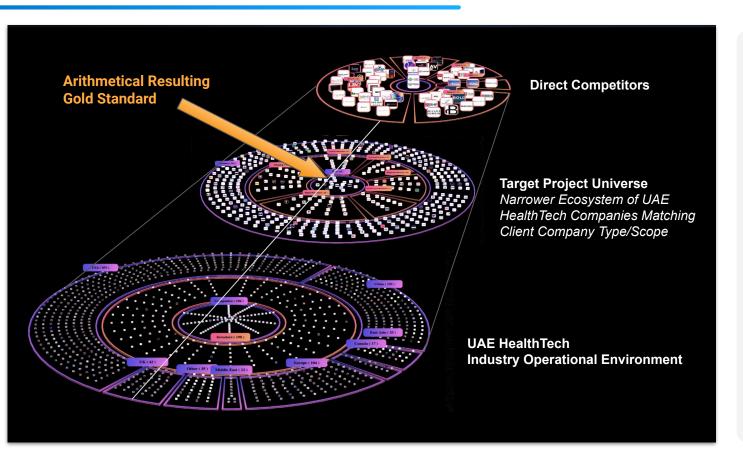

## **Mapping UAE HealthTech Operational Environment**

A targeted, qualified shortlist of direct UAE HealthTech competitors is obtained by mapping the full operation environment of the UAE HealthTech Industry, and filtering the subset of companies that match the client according to project type.

targeting then Narrow enables identification of the direct competitors of the client: however. parallel analysis of the full UAE HealthTech Operational Environment also enables identification gold standards and best practices both from similar and dissimilar projects.