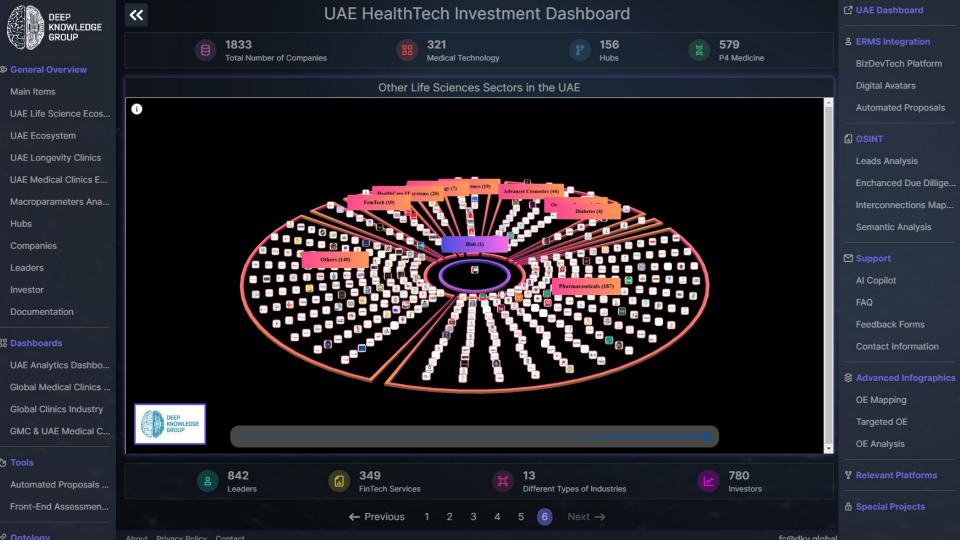

## **Mapping UAE HealthTech Operational Environment**

A targeted, qualified shortlist of direct UAE HealthTech competitors is obtained by mapping the full operation environment of the UAE HealthTech Industry, and filtering the subset of companies that match the client according to project type.

targeting then Narrow enables identification of the direct competitors of the client: however. parallel analysis of the full UAE HealthTech Operational Environment also enables identification gold standards and best practices both from similar and dissimilar projects.