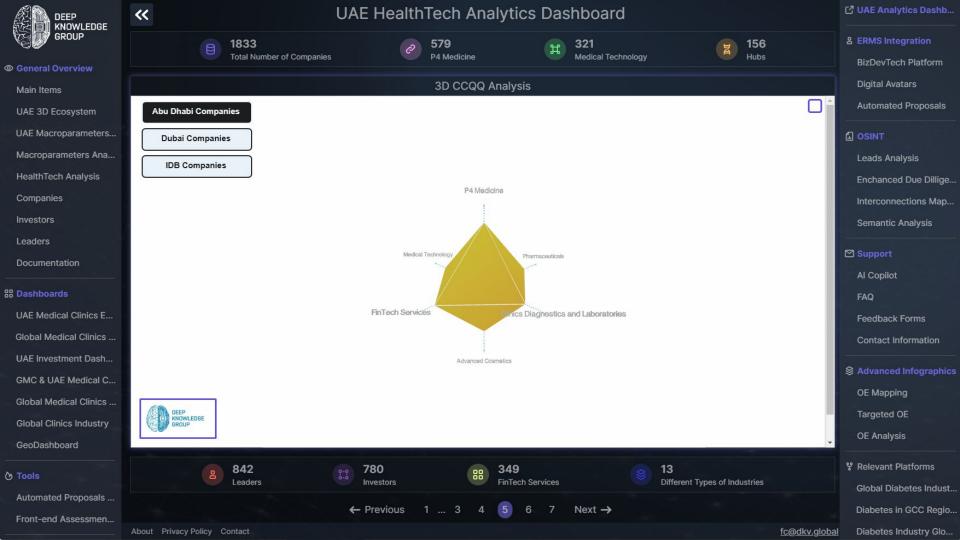

s System for Deep Market Intelligence on UAE HealthTech Companies and Investors

End-to-End Infrastructure for Market Monitoring, Competitive Intelligence, Company Benchmarking and Investment Relations

AI Co-Pilot to Automatically Translate UAE HealthTech Dashboard Insights into Practical Strategic Recommendations

Options for Standard Dashboard Subscription, Custom White Label Solution, and SaaS-Based Access to Select Components

Sophisticated Engagement Relations Management System (ERM) to Enhance Business Marketing and Client Relations

UAE HealthTech Corporate Blueprints: Ideal Pipeline of Components for Different Projects and Use-Cases



### **UAE HealthTech Industry Big Data Analytics System and Dashboard Components**





Ontology

About Privacy Policy Contact

fc@dkv.global









About Privacy Policy Contact

**Diabetes Industry Glo...** 



About Privacy Policy Contact

**Diabetes Industry Glo...** 



About Privacy Policy Contact

### What are Dashboards?

We provide deep data science insights on the private and public markets via customized IT platforms we call Dashboards. In essence, Dashboards is a Big Data Analytical System that consists of separate Components or Dashboards:





## Specialized data for critical decisions

Dashboards by Deep Knowledge Group uncover actionable insights and trends for all companies and investors of DeepTech, HealthTech and Longevity Industries. Our visually pleasing platform provides unparalleled access to the public and private markets, and we are committed to providing unbiased data - information you can use to drive succ