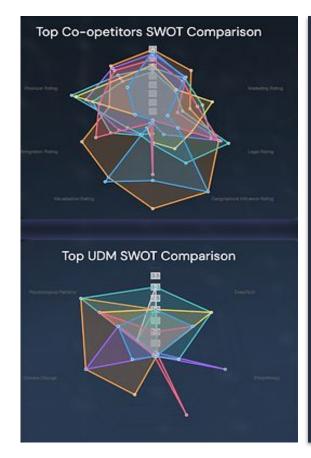

s          |           |                                          |
|                                          | ARCH Wenture Partners       |           |                                          |
|                                          | ARK investment Management   |           |                                          |
|                                          | Harén                       |           |                                          |
|                                          | Also Dhabi Growth Fund      |           |                                          |
|                                          |                             | Det Acces |                                          |

### **UAE HealthTech Blueprints: Comparison of Your Project vs. Ideal Project**





In addition to comprehensive end-to-end SWOT and comparative analysis between projects operating in the same project type and use-case domain, the Dashboard also allows clients to compare their project and company a hypothetical ideal project (blueprint) in the same focus area as yours. This enables more actionable. data-driven roadmapping for project planning and execution.

### **Mapping UAE HealthTech Operational Environment**



A targeted, qualified shortlist of direct UAE HealthTech competitors is obtained by mapping the full operation environment of the UAE HealthTech Industry, and filtering the subset of companies that match the client according to project type.

targeting then Narrow enables identification of the direct competitors of the client: however. parallel analysis of