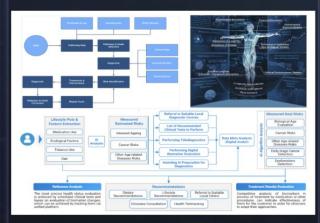

#### **Ultimate Decision Maker Database**

**Clinics/Facilities Scoring System** 

#### **Recommendation System**

|   | lame: WSJ Pro Venture Capital Group                                                                                                                                                                                                                                                                                                         |
|---|---------------------------------------------------------------------------------------------------------------------------------------------------------------------------------------------------------------------------------------------------------------------------------------------------------------------------------------------|
|   | IRL: https://www.linkedin.com/groups/13534179                                                                                                                                                                                                                                                                                               |
|   | lame: Board of Directors (TGL)                                                                                                                                                                                                                                                                                                              |
|   | JRL: https://www.linkedin.com/groups/2374182                                                                                                                                                                                                                                                                                                |
| 2 | - Highlight Aaron's strong background in both science and business, showcasing his expertise in the biotechnology industry.<br>. Initiate communication through personalized messages referencing his noles at Boxer Capital, WSJ Pro Venture Capital Group, and TG<br>emonstrating at hurough understanding of his professional interests. |
|   | . Emphasize the potential for growth and innovation in the AI and Pharma industries, aligning with Aaron's investment goals and showc<br>pportunities for impactful investments in cutting-edge biotechnology companies.                                                                                                                    |
|   |                                                                                                                                                                                                                                                                                                                                             |
|   |                                                                                                                                                                                                                                                                                                                                             |
|   |                                                                                                                                                                                                                                                                                                                                             |