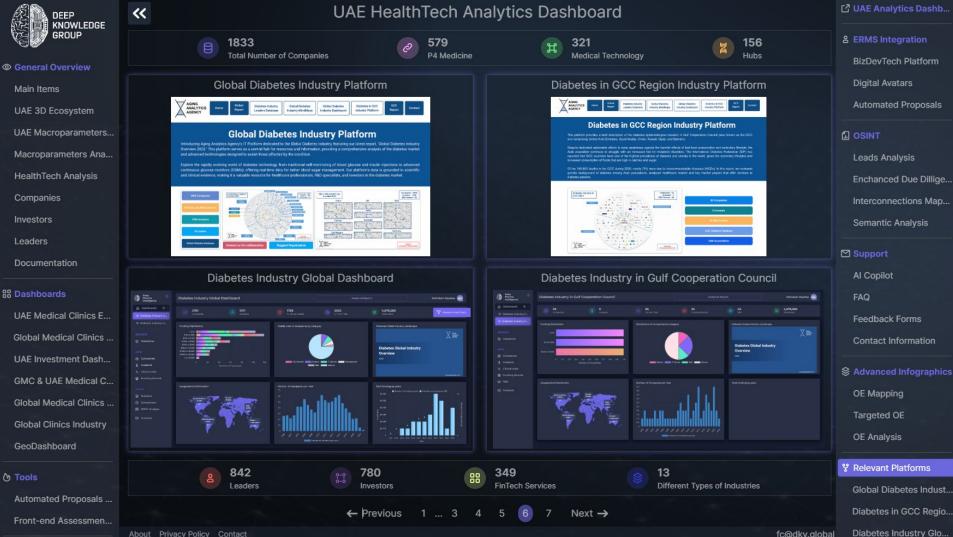

and Investors

End-to-End Infrastructure for Market Monitoring, Competitive Intelligence, Company Benchmarking and Investment Relations

AI Co-Pilot to Automatically Translate UAE HealthTech Dashboard Insights into Practical Strategic Recommendations

Options for Standard Dashboard Subscription, Custom White Label Solution, and SaaS-Based Access to Select Components

Sophisticated Engagement Relations Management System (ERM) to Enhance Business Marketing and Client Relations

UAE HealthTech Corporate Blueprints: Ideal Pipeline of Components for Different Projects and Use-Cases



### **UAE HealthTech Industry Big Data Analytics System and Dashboard Components**





Ontology

About Privacy Policy Contact

fc@dkv.global









About Privacy Policy Contact

**Diabetes Industry Glo...** 



About Privacy Policy Contact

**Diabetes Industry Glo...** 



About Privacy Policy Contact

### What are Dashboards?

We provide deep data science insights on the private and public markets via customized IT platforms we call Dashboards. In essence, Dashboards is a Big Data Analytical System that consists of separate Components or Dashboards:





## Specialized data for critical decisions

Dashboards by Deep Knowledge Group uncover actionable insights and trends for all companies and investors of DeepTech, HealthTech and Longevity Industries. Our visually pleasing platform provides unparalleled access to the public and private markets, and we are committed to providing unbiased data - information you can use to drive success at your firm.

### Discover what you can do with our Dashboar