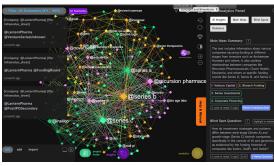

### UAE HealthTech Industry Mindmap

### Mindmaps

Easily analyze the market connections across different sectors and subsectors of the Longevity, Healthcare and Biotech industries. Understand how different actors relate to each other in an interactive way. No matter what is the reasoning behind your market analysis, Mindmaps can serve as a powerful tool to track and understand your niche better!