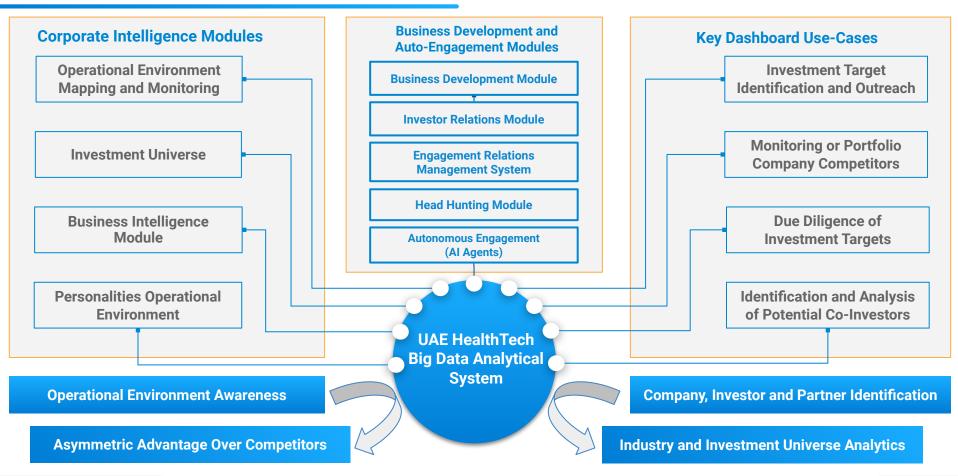

### **UAE HealthTech Industry Big Data Analytics System**

### UAE HealthTech Industry Mindmap

### **3D Industry Landscape**

### UAE HealthTech Operational Environment

### UAE HealthTech Investment Universe

### Ultimate Decision Maker Profiles (Competitors & Potential Partners)

### **Analytical Infographics**

### UAE HealthTech Industry Big Data Analytics System