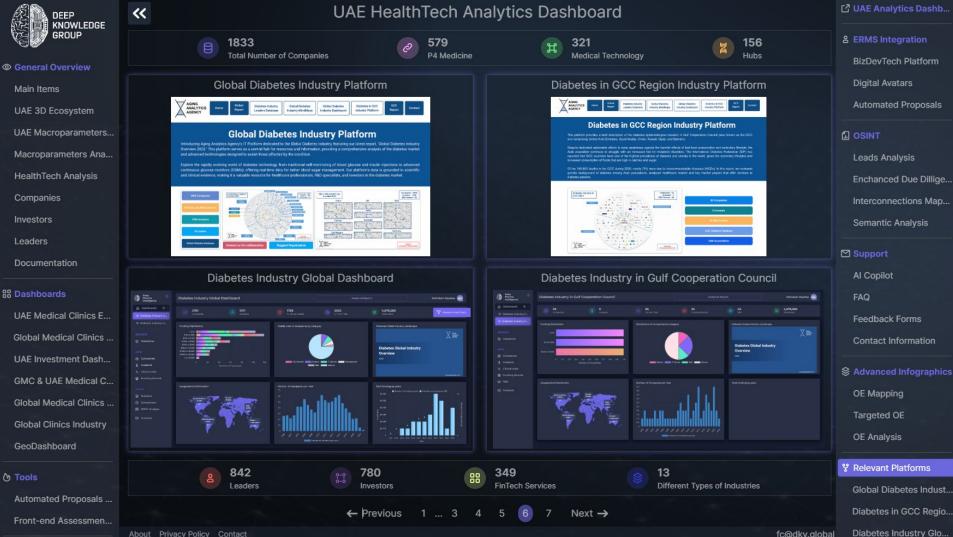

System for Deep Market Intelligence on UAE HealthTech Companies and Investors

End-to-End Infrastructure for Market Monitoring, Competitive Intelligence, Company Benchmarking and Investment Relations

AI Co-Pilot to Automatically Translate UAE HealthTech Dashboard Insights into Practical Strategic Recommendations

Options for Standard Dashboard Subscription, Custom White Label Solution, and SaaS-Based Access to Select Components

Sophisticated Engagement Relations Management System (ERM) to Enhance Business Marketing and Client Relations

UAE HealthTech Corporate Blueprints: Ideal Pipeline of Components for Different Projects and Use-Cases



### **UAE HealthTech Industry Big Data Analytics System and Dashboard Components**





Ontology

About Privacy Policy Contact

fc@dkv.global









About Privacy Policy Contact

**Diabetes Industry Glo...** 



About Privacy Policy Contact

**Diabetes Industry Glo...** 



About Privacy Policy Contact

### What are Dashboards?

We provide deep data science insights on the private and public markets via customized IT platforms we call Dashboards. In essence, Dashboards is a Big Data Analytical System that consists of separate Components or Dashboards:





## Specialized data for critical decisions

Dashboards by Deep Knowledge Group uncover actionable insights and trends for all companies and investors of DeepTech, HealthTech and Longevity Industries. Our visually pleasing platform provides unparalleled access to the public and private markets, and we are committed to providing unbiased data - information you can use to drive succes