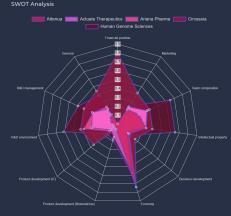

# SWOTs & Matching Tool for Investors

Easily analyze companies market position and compare it across the industry. Any investment decision is conducted based on a specific analysis called due diligence. The process of due diligence encompasses the use of different approaches that allow analysis and comparison of companies. Thus, the assessment of one company ends up in a multi-layer comparison of tens or even hundreds of companies.