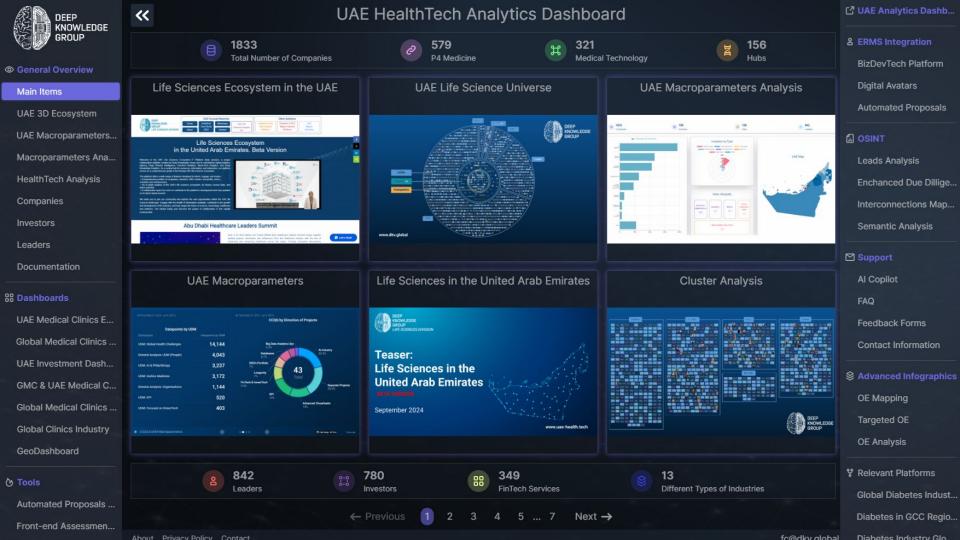

### **UAE HealthTech Industry Big Data Analytics System**

### UAE HealthTech Industry Big Data Analytics System