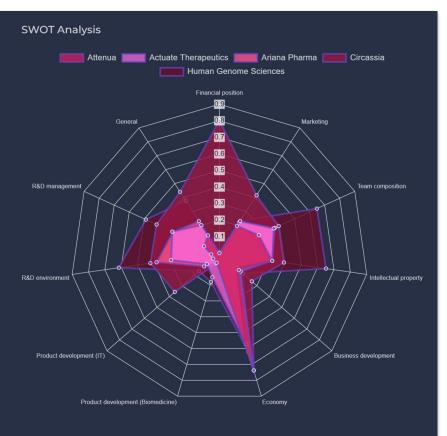

# SWOTs & Matching Tool for Investors

Easily analyze companies market position and compare it across the industry. Any investment decision is conducted based on a specific analysis called due diligence. The process of due diligence encompasses the use of different approaches that allow analysis and comparison of companies. Thus, the assessment of one company ends up in a multi-layer comparison of tens or even hundreds of companies.