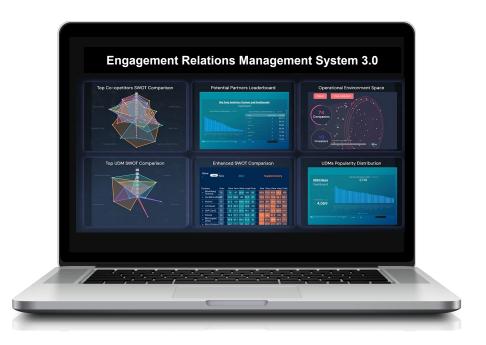

### **Engagement Relations Management System**

**Engagement Relationship Management System 3.0**, included as part of our White Label Solution, is designed to streamline and enhance your organization's engagement with clients, distributors, investors and business development processes. It offers a comprehensive set of tools and platforms to manage projects, analyze data, create customized platforms, and facilitate deal management.

### **ERMS 3.0 Ecosystem**

Professional Projects Platform for Engagement Relations Management

**Operational Environment and Smart-Matching System** 

**LegalTech Constructor** 

**Commercial Deals Constructor** 