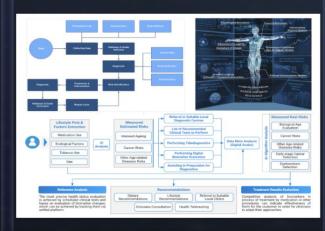

latforms we call Dashboards. In essence, Dashboards is a Big Data Analytical System that consists of separate Components or Dashboards:





## **Specialized data for critical decisions**

Dashboards by Deep Knowledge Group uncover actionable insights and trends for all companies and investors of DeepTech, HealthTech and Longevity Industries. Our visually pleasing platform provides unparalleled access to the public and private markets, and we are committed to providing unbiased data - information you can use to drive success at your firm.

### Discover what you can do with our Dashboards

### FOR INVESTORS









### FOR COMPANIES









### FOR ANALYSTS









### FOR BUSINESS DEVELOPMENT MANAGER









### **Dashboard Tools and Products**

















### Personal Blueprint



## Advanced Companies Search for Investors

Explore companies with unseen precision. Many investors can confirm that looking for a suitable investment target starts with the creation of the database. The one that suits his/her needs and allows him/her to ask the right questions.

### FOR INVESTORS

## SWOTs & Matching Tool for Investors

Easily analyze companies market position and compare it across the industry. Any investment decision is conducted based on a specific analysis called due diligence. The process of due diligence encompasses the use of different approaches that allow analysis and comparison of companies. Thus, the assessment of one company ends up in a multi-layer comparison of tens or even hundreds of companies.

### FOR COMPANIES

### **Limited Partners**

Explore Limite