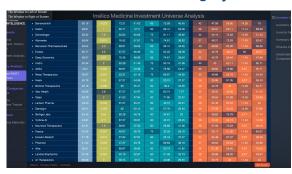

### Mapping UAE HealthTech Investment Universe Synthetic Operational Environment

A targeted, qualified shortlist of direct UAE HealthTech competitors is obtained by mapping the full operation environment of the UAE HealthTech Industry, and filtering the subset of companies that match the client according to project type.

targeting then Narrow enables identification of the direct competitors of the client: however. parallel analysis of the full UAE HealthTech Operational Environment also enables identification gold standards and best practices both from similar and dissimilar projects.