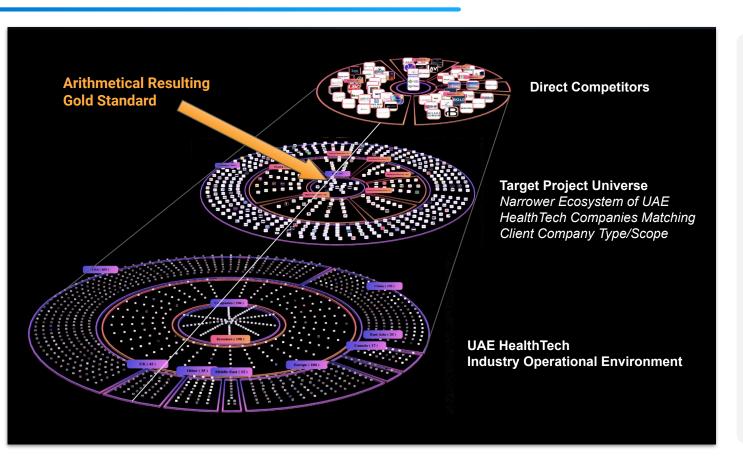

### Mapping UAE HealthTech Investment Universe Synthetic Operational Environment

A targeted, qualified shortlist of direct UAE HealthTech competitors is obtained by mapping the full operation environment of the UAE HealthTech Industry, and filtering the subset of companies that match the client according to project type.

targeting then Narrow enables identification of the direct competitors of the client: however. parallel analysis of the full UAE HealthTech Operational Environment also enables identification gold standards and best practices both from similar and dissimilar projects.