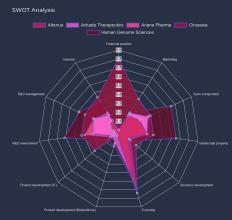

## SWOTs & Matching Tool for Investors

Easily analyze companies market position and compare it across the industry. Any investment decision is conducted based on a specific analysis called due diligence. The process of due diligence encompasses the use of different approaches that allow analysis and comparison of companies. Thus, the assessment of one company ends up in a multi-layer comparison of tens or even hundreds of companies.