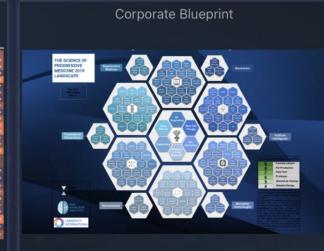

### **UAE HealthTech Blueprints: Comparison of Your Project vs. Ideal Project**

In addition to comprehensive end-to-end SWOT and comparative analysis between projects operating in the same project type and use-case domain, the Dashboard also allows clients to compare their project and company a hypothetical ideal project (blueprint) in the same focus area as yours. This enables more actionable. data-driven roadmapping for project planning and execution.