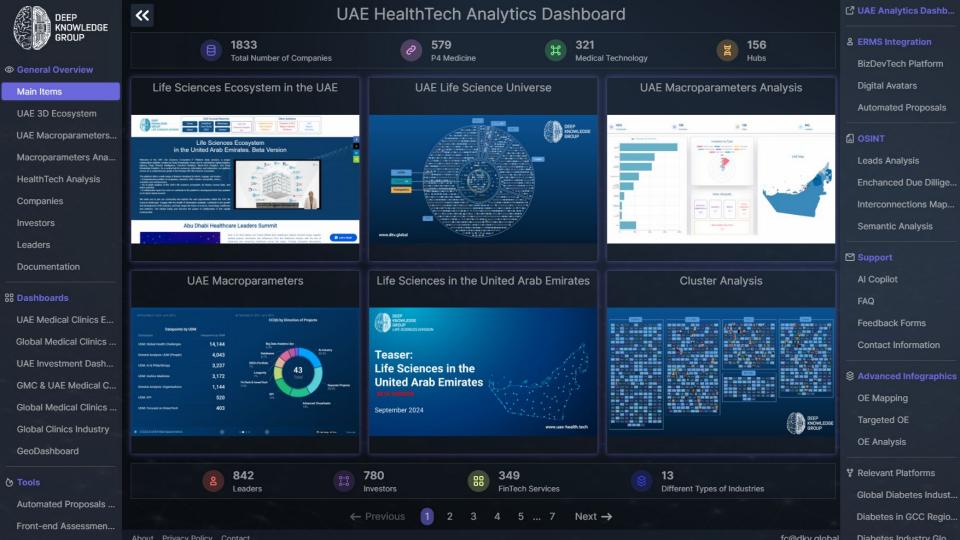

### What are Dashboards?

We provide deep data science insights on the private and public markets via customized IT platforms we call Dashboards. In essence, Dashboards is a Big Data Analytical System that consists of separate Components or Dashboards:

## **Specialized data for critical decisions**

Dashboards by Deep Knowledge Group uncover actionable insights and trends for all companies and investors of DeepTech, HealthTech and Longevity Industries. Our visually pleasing platform provides unparalleled access to the public and private markets, and we are committed to providing unbiased data - information you can use to drive success at your firm.

### Discover what you can do with our Dashboards