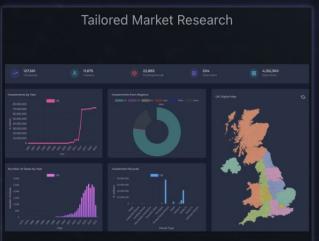

markets via customized IT platforms we call Dashboards. In essence, Dashboards is a Big Data Analytical System that consists of separate Components or Dashboards:





## **Specialized data for critical decisions**

Dashboards by Deep Knowledge Group uncover actionable insights and trends for all companies and investors of DeepTech, HealthTech and Longevity Industries. Our visually pleasing platform provides unparalleled access to the public and private markets, and we are committed to providing unbiased data - information you can use to drive success at your firm.

### Discover what you can do with our Dashboards

### FOR INVESTORS









### FOR COMPANIES









### FOR ANALYSTS









### FOR BUSINESS DEVELOPMENT MANAGER









### **Dashboard Tools and Products**

















### Personal Blueprint



## Advanced Companies Search for Investors

Explore companies with unseen precision. Many investors can confirm that looking for a suitable investment target starts with the creation of the database. The one that suits his/her needs and allows him/her to ask the right questions.

### FOR INVESTORS

## SWOTs & Matching Tool for Investors

Easily analyze companies market position and compare it across the industry. Any investment decision is conducted based on a specific analysis called due diligence. The process of due diligence encompasses the use of different approaches that allow analysis and comparison of companies. Thus, the assessment of one company ends up in a multi-layer comparison of tens or even hundreds of companies.

### FOR COMPANIES

### **Limite