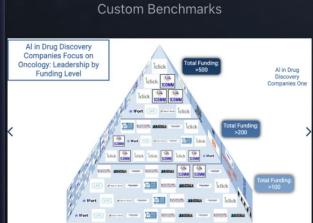

## Market Intelligence Dashboard Products

- Benchmarks and indices: quantitative qualitative, comparative and competitive ranking of top thematic entities (e.g., companies, investors, technologies)
- Blueprints: ideal composition (component pipeline) of dashboard's thematic focus, built from analysis of top players (e.g., ideal clinic blueprint, ideal product/service blueprint, etc.)
- Custom benchmarks and reports

### Al for Drug Discovery