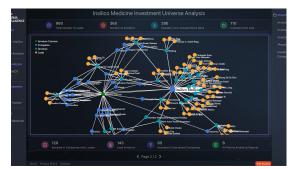

### Mapping UAE HealthTech Investment Universe Synthetic Operational Environment

A targeted, qualified shortlist of direct UAE HealthTech competitors is obtained by mapping the full operation environment of the UAE HealthTech Industry, and filtering the subset of companies that match the client according to project type.

targeting then Narrow enables identification of the direct competitors of the client: however. parallel analysis of the full UAE HealthTech Operational Environment also enables identification gold standards and best practices both from similar and dissimilar projects.