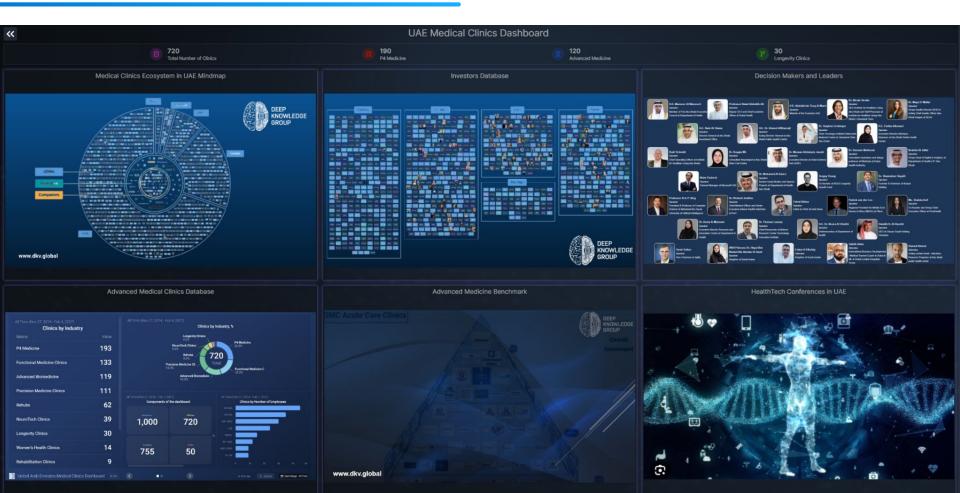

### **UAE Medical Clinics Big Data Analytics Dashboard and Market Intelligence System**