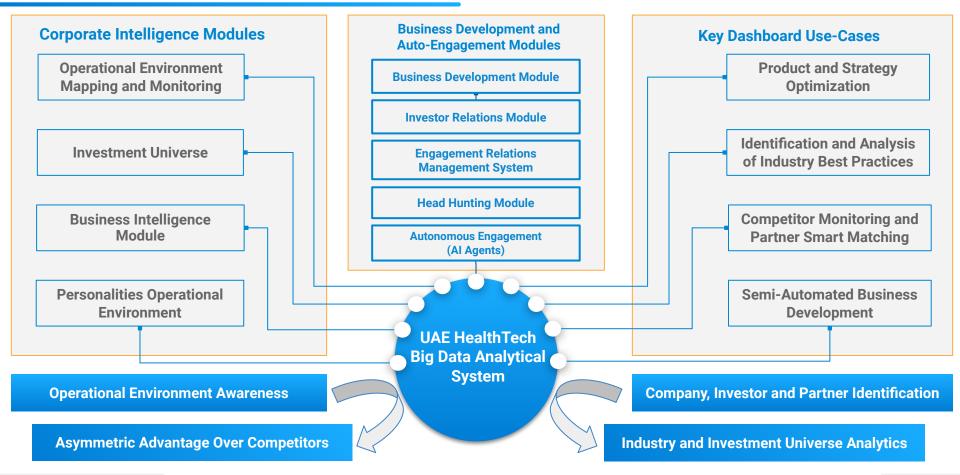

### **UAE HealthTech Industry Big Data Analytics System**

**UAE HealthTech Industry Mindmap** 

**UAE HealthTech Investment Universe** 

**3D Industry Landscape** 

**Ultimate Decision Maker Profiles** (Competitors & Potential Partners)

**UAE HealthTech Operational Environment** 

### **Analytical Infographics**

### **UAE HealthTech Industry Big Data Analytics System**

### **Investor + Client Relations**

### **Ultimate Decision Maker Database**

### **Open Source Intelligence Analysis**

### **Clinics/Facilities Scoring System**

### **Recommendation System**

### **Company and Investor Profiles**

### Mapping UAE HealthTech Investment Universe Synthetic Operational Environment

A targeted, qualified shortlist of direct UAE HealthTech competitors is obtained by mapping the full operation environment of the UAE HealthTech Industry, and filtering the subset of companies that match the client according to project type.

targeting then Narrow enables identification of the direct competitors of the client: however. parallel analysis of the full UAE HealthTech Operational Environment also enables identification gold standards and best practices both from similar and dissimilar projects.