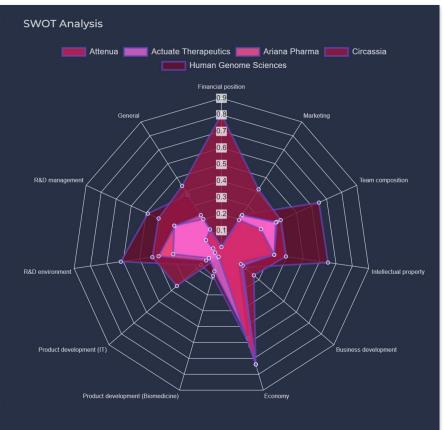

## SWOTs & Matching Tool for Investors

Easily analyze companies market position and compare it across the industry. Any investment decision is conducted based on a specific analysis called due diligence. The process of due diligence encompasses the use of different approaches that allow analysis and comparison of companies. Thus, the assessment of one company ends up in a multi-layer comparison of tens or even hundreds of companies.

**SWOT** 

Structured BisDevTech Platforms