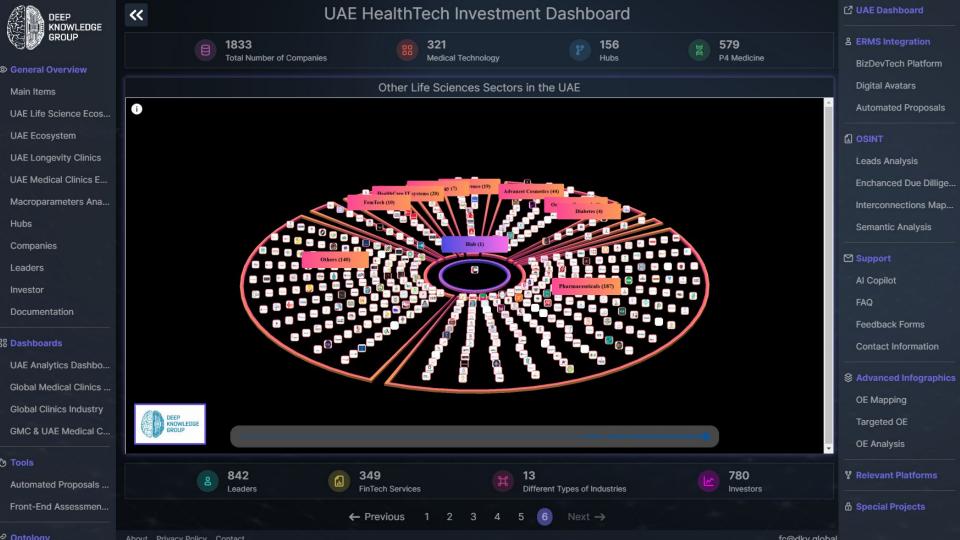

### Mapping UAE HealthTech Investment Universe Synthetic Operational Environment

A targeted, qualified shortlist of direct UAE HealthTech competitors is obtained by mapping the full operation environment of the UAE HealthTech Industry, and filtering the subset of companies that match the client according to project type.

targeting then Narrow enables identification of the direct competitors of the client: however. parallel analysis of the full UAE HealthTech Operational Environment also enables identification gold standards and best practices both from similar and dissimilar projects.