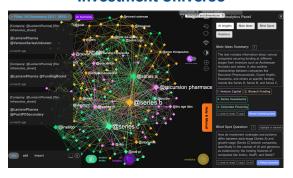

### **UAE HealthTech Industry Big Data Analytics System**

**UAE HealthTech Industry Mindmap** 

**UAE HealthTech Investment Universe** 

**3D Industry Landscape** 

**Ultimate Decision Maker Profiles** (Competitors & Potential Partners)

### Mapping UAE HealthTech Investment Universe Synthetic Operational Environment

A targeted, qualified shortlist of direct UAE HealthTech competitors is obtained by mapping the full operation environment of the UAE HealthTech Industry, and filtering the subset of companies that match the client according to project type.

targeting then Narrow enables identification of the direct competitors of the client: however. parallel analysis of the full UAE HealthTech Operational Environment also enables identification gold standards and best practices both from similar and dissimilar projects.