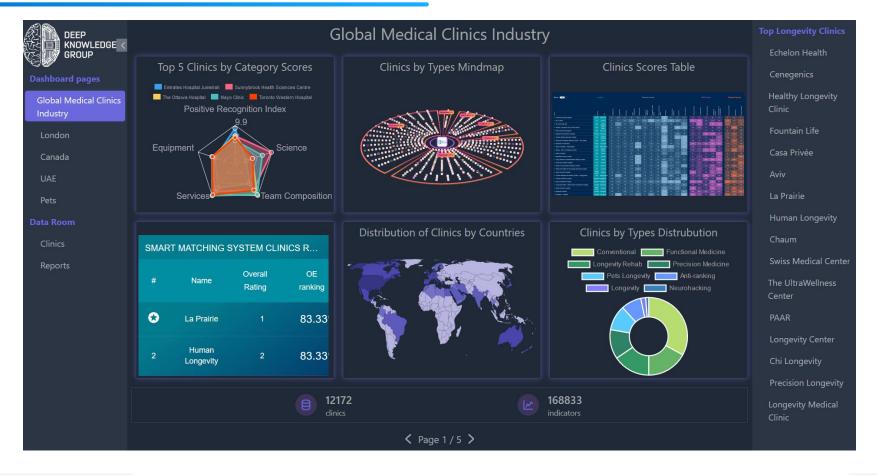

### **Global Medical Clinics Industry Big Data Analytics System**

### **Clinics/Facilities Scoring System**