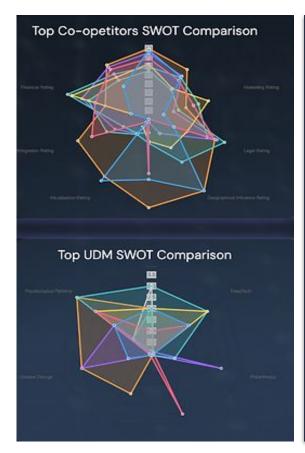

### **UAE HealthTech Industry Big Data Analytics System**

**UAE HealthTech Industry Mindmap** 

**UAE HealthTech Investment Universe** 

**3D Industry Landscape** 

**Ultimate Decision Maker Profiles** (Competitors & Potential Partners)

### **UAE HealthTech Blueprints: Comparison of Your Project vs. Ideal Project**

In addition to comprehensive end-to-end SWOT and comparative analysis between projects operating in the same project type and use-case domain, the Dashboard also allows clients to compare their project and company a hypothetical ideal project (blueprint) in the same focus area as yours. This enables more actionable. data-driven roadmapping for project planning and execution.