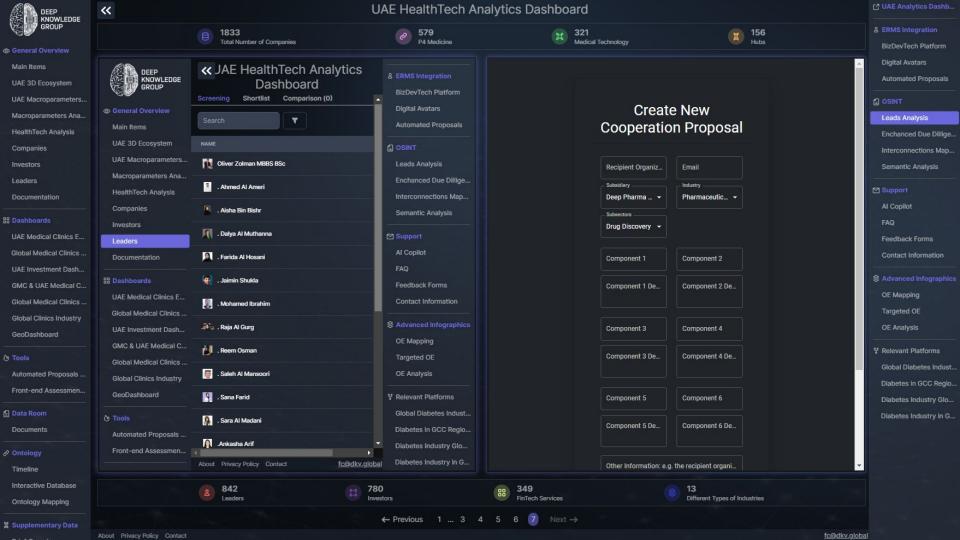

## **UAE HealthTech Analytics Dashboard**

Medical Technology

**Total Number of Companies** 

1833

Diabetes in GCC Region Industry Platform State State Section Se **Diabetes in GCC Region Industry Platform** 

Diabetes Industry in Gulf Cooperation Council

UAE Analytics Dashb...

BizDevTech Platform

**Automated Proposals** 

Enchanced Due Dillige...

Interconnections Map...

Semantic Analysis

**& ERMS Integration** 

**Digital Avatars** 

Leads Analysis

OSINT

Investors

Leaders

Documentation

### UAE Medical Clinics E...

Global Medical Clinics ...

UAE Investment Dash...

GMC & UAE Medical C...

Global Medical Clinics ... Global Clinics Industry

GeoDashboard

**Tools** 

Automated Proposals ...