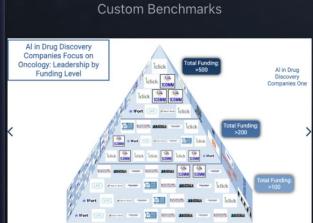

#### Market Intelligence Dashboard Products

- Benchmarks and indices: quantitative qualitative, comparative and competitive ranking of top thematic entities (e.g., companies, investors, technologies)
- Blueprints: ideal composition (component pipeline) of dashboard's thematic focus, built from analysis of top players (e.g., ideal clinic blueprint, ideal product/service blueprint, etc.)
- Custom benchmarks and reports