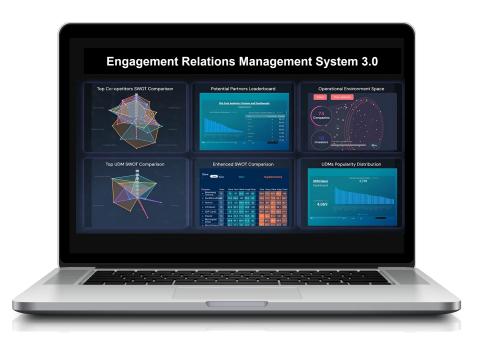

#### **Engagement Relations Management System**

**Engagement Relationship Management System 3.0**, included as part of our White Label Solution, is designed to streamline and enhance your organization's engagement with clients, distributors, investors and business development processes. It offers a comprehensive set of tools and platforms to manage projects, analyze data, create customized platforms, and facilitate deal management.

### ERMS 3.0 Ecosystem

Professional Projects Platform for Engagement Relations Management

**Operational Environment and Smart-Matching System** 

**LegalTech Constructor** 

**Commercial Deals Constructor** 

**SWOT** 

Structured BisDevTech Platforms