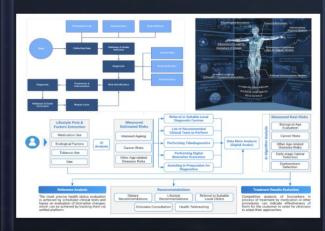

we call Dashboards. In essence, Dashboards is a Big Data Analytical System that consists of separate Components or Dashboards:





### **Specialized data for critical decisions**

Dashboards by Deep Knowledge Group uncover actionable insights and trends for all companies and investors of DeepTech, HealthTech and Longevity Industries. Our visually pleasing platform provides unparalleled access to the public and private markets, and we are committed to providing unbiased data - information you can use to drive success at your firm.

#### Discover what you can do with our Dashboards

#### FOR INVESTORS









#### FOR COMPANIES









#### FOR ANALYSTS









#### FOR BUSINESS DEVELOPMENT MANAGER









#### **Dashboard Tools and Products**

















#### Personal Blueprint



### **UAE HealthTech Industry Big Data Analytics System**

**UAE HealthTech Industry Mindmap** 



**UAE HealthTech Investment Universe** 



**3D Industry Landscape** 



**Ultimate Decision Maker Profiles** (Competitors & Potential Partners)



**UAE HealthTech Operational Environment** 



#### **Analytical Infographics**



### **UAE HealthTech Industry Big Data Analytics System**

#### **Investor + Client Relations**



#### **Ultimate Decision Maker Database**



#### **Open Source Intelligence Analysis**



#### **Clinics/Facilities Scoring System**



#### **Recommendation System**



#### **Company and Investor Profiles**



#### **Engagement Relations Management System**

**Engagement Relationship Management System 3.0**, included as part of our White Label Solution, is designe