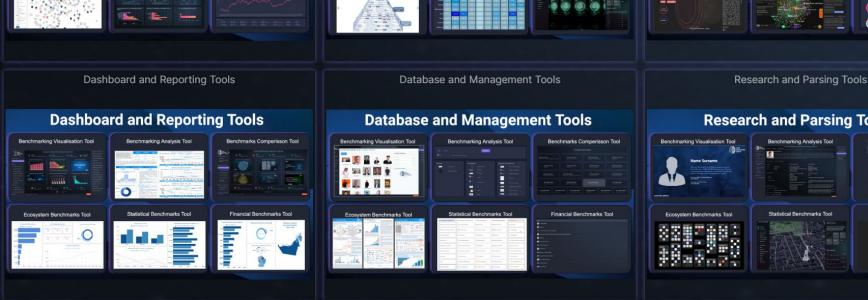

While each thematic analytical dashboard and market intelligence system comes with its own unique composition of products and tools, very often they will feature tools focused on analytics and assessment, entity (company, investor) profiling, evaluation and comparison, smart-matching (ecosystem entities that fit client's profile and needs), and operational environment visualization and mapping, and products focused on benchmarking (identifying and ranking top players), blueprints (ideal product or service offering compositions based on analysis of top players), company-targeted recommendations and custom market reporting.

### Market Intelligence Dashboard Tools

- Analytical and assessment tools
- Evaluation and comparison tools
- Entity-specific SWOT, benchmarking (ranking) and forecasting tools
- Smart-matching tools
- Visualization and mapping tools
- Custom reporting tools
- Database management tools
- Research and parsing tools