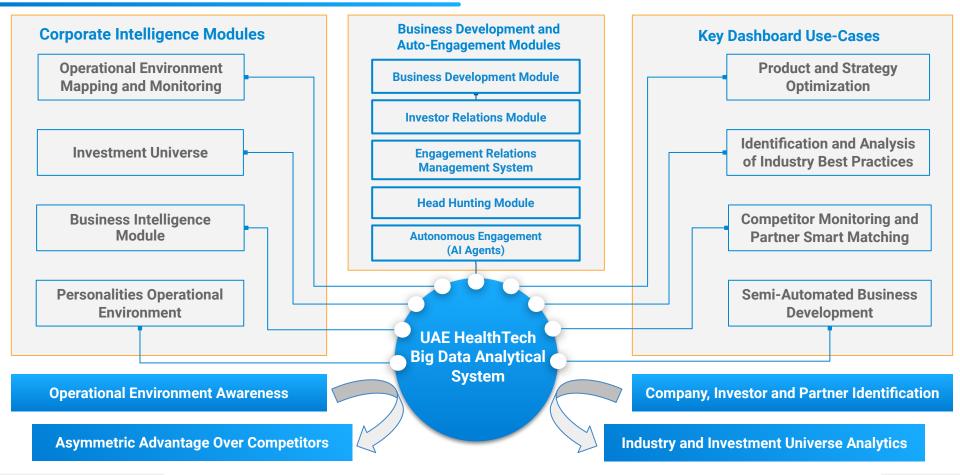

#### **UAE HealthTech Industry Big Data Analytics System and Dashboard Components**

### **UAE HealthTech Industry Big Data Analytics System**

**UAE HealthTech Industry Mindmap** 

**UAE HealthTech Investment Universe** 

**3D Industry Landscape** 

**Ultimate Decision Maker Profiles** (Competitors & Potential Partners)

**UAE HealthTech Operational Environment** 

### **UAE HealthTech Industry Big Data Analytics System**

# Market Intelligence Dashboard Use Cases and Value Offerings

- Industry ecosystem and operational environment monitoring and mapping
- Identification and analysis of competitors, potential partners, investment targets, etc.
- Improving corporate strategy on basis of top players analysis
- Recognizing and adapting to decisive market and ecosystem trends early