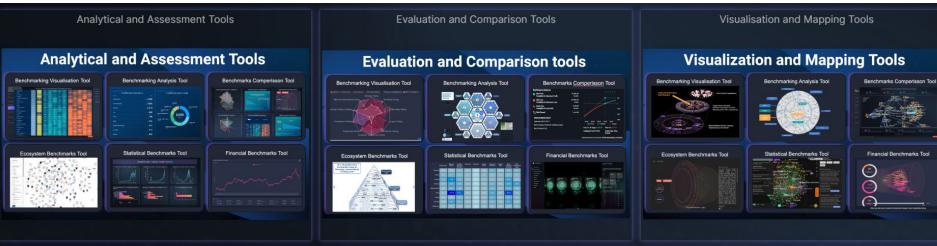

While each thematic analytical dashboard and market intelligence system comes with its own unique composition of products and tools, very often they will feature tools focused on analytics and assessment, entity (company, investor) profiling, evaluation and comparison, smart-matching (ecosystem entities that fit client's profile and needs), and operational environment visualization and mapping, and products focused on benchmarking (identifying and ranking top players), blueprints (ideal product or service offering compositions based on analysis of top players), company-targeted recommendations and custom market reporting.

### Market Intelligence Dashboard Tools

- Analytical and assessment tools
- Evaluation and comparison tools
- Entity-specific SWOT, benchmarking (ranking) and forecasting tools
- Smart-matching tools
- Visualization and mapping tools
- Custom reporting tools
- Database management tools
- Research and parsing tools