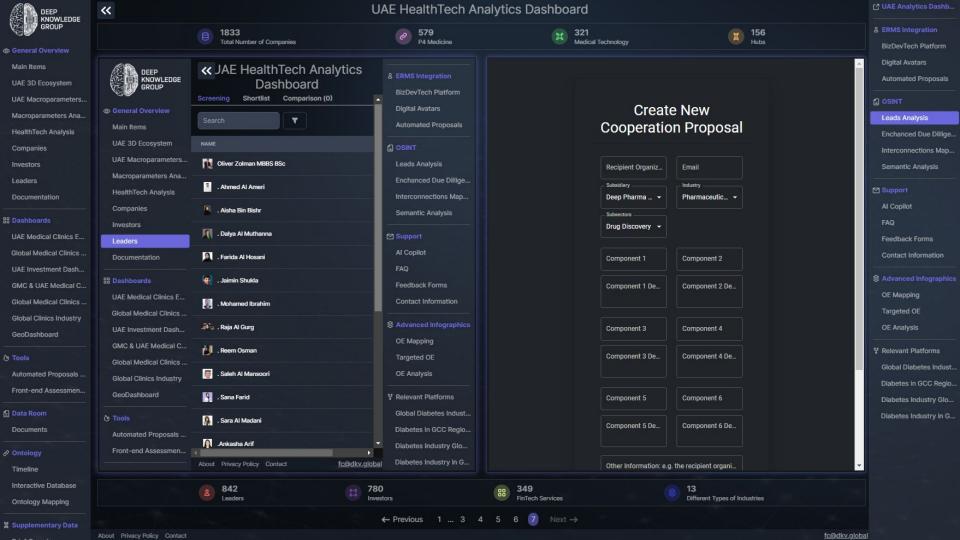

#### **Investor + Client Relations**

#### **Ultimate Decision Maker Database**

#### **Company and Investor Profiles**

#### **Engagement Relations Management System**

**Engagement Relationship Management System 3.0**, included as part of our White Label Solution, is designed to streamline and enhance your organization's engagement with clients, distributors, investors and business development processes. It offers a comprehensive set of tools and platforms to manage projects, analyze data, create customized platforms, and facilitate deal management.