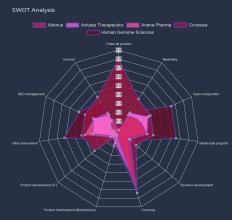

### Market Intelligence Dashboard Tools

- Analytical and assessment tools
- Evaluation and comparison tools
- Entity-specific SWOT, benchmarking (ranking) and forecasting tools
- Smart-matching tools
- Visualization and mapping tools
- Custom reporting tools
- Database management tools
- Research and parsing tools

#### Market Intelligence Dashboard Products

- Benchmarks and indices: quantitative qualitative, comparative and competitive ranking of top thematic entities (e.g., companies, investors, technologies)
- Blueprints: ideal composition (component pipeline) of dashboard's thematic focus, built from analysis of top players (e.g., ideal clinic blueprint, ideal product/service blueprint, etc.)
- Custom benchmarks and reports