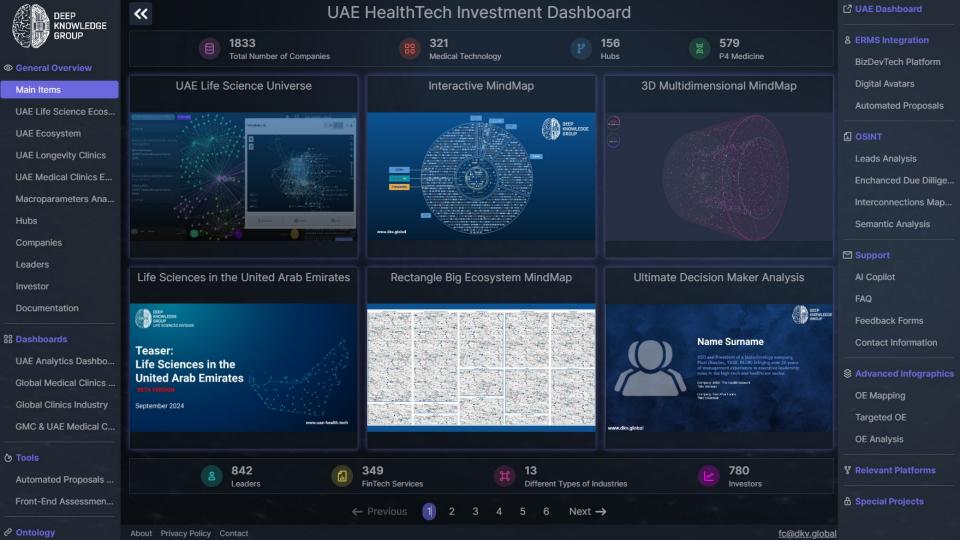

#### What are Dashboards?

We provide deep data science insights on the private and public markets via customized IT platforms we call Dashboards. In essence, Dashboards is a Big Data Analytical System that consists of separate Components or Dashboards:

### **Specialized data for critical decisions**

Dashboards by Deep Knowledge Group uncover actionable insights and trends for all companies and investors of DeepTech, HealthTech and Longevity Industries. Our visually pleasing platform provides unparalleled access to the public and private markets, and we are committed to providing unbiased data - information you can use to drive success at your firm.

### **UAE HealthTech Industry Big Data Analytics System**

**UAE HealthTech Industry Mindmap** 

**UAE HealthTech Investment Universe** 

**3D Industry Landscape** 

**Ultimate Decision Maker Profiles** (Competitors & Potential Partners)

#### **Analytical Infographics**