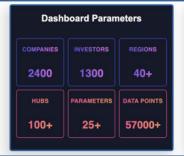

secondary categories, and the type of value they want to analyze. By enabling users to tailor their data visualizations, this feature promotes deeper insights and informed decision-making within the Al industry.









## **About Asia Digital Ecosystem Dashboard**

The Asia Digital Ecosystem Dashboard enables users to explore and visualize essential statistics related to Asia Digital Ecosystem companies and funding rounds. By offering customization options and dynamic bar charts, this feature empowers stakeholders to gain deeper insights into the Asia Digital Ecosystem industry, make informed decisions, and stay ahead of industry trends. It serves as an indispensable resource for anyone seeking to thrive in this dynamic and rapidly evolving field.

#### **Main Dashboard Features**





















#### Interactive Visualizations

### **Companies View**

This view allows users to analyze statistics related to Asia Digital Ecosystem companies.

#### **Custom Selections**

Users can choose specific parameters, such as main category (e.g., healthcare, finance), secondary category (e.g., computer vision, natural language processing), and type of value (e.g., funding amount, employee count).

#### **Dynamic Bar Charts**

The feature generates interactive bar charts that visually represent the selected statistics. Users can explore trends, compare categories, and drill down into specific data points.

#### **Funding Rounds View**

This view focuses on statistics related to Asia Digital Ecosystem funding rounds.

# Dashboard Features

#### **Round Types**

Users can select f