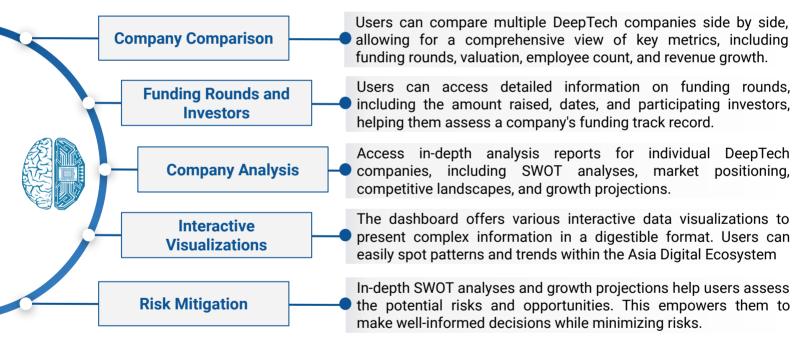

#### **Main Dashboard Features**

#### Interactive Visualizations

#### **Custom Selections**

Users can choose specific parameters, such as main category (e.g., healthcare, finance), secondary category (e.g., computer vision, natural language processing), and type of value (e.g., funding amount, employee count).

#### **Dynamic Bar Charts**

The feature generates interactive bar charts that visually represent the selected statistics. Users can explore trends, compare categories, and drill down into specific data points.

#### **Round Types**

Users can select from various round types, such as seed funding, series A, series B, and more.

#### **Custom Filters**

Users can further refine their analysis by applying filters based on main and secondary categories, as well as the type of value they want to examine.