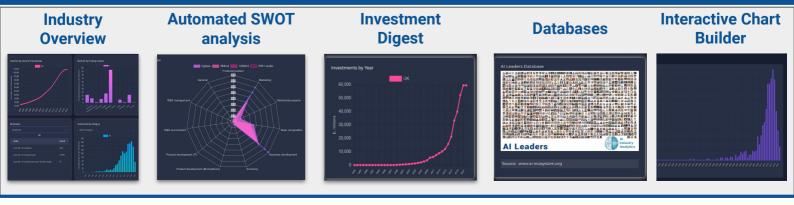

# Asia Digital Ecosystem Big Data Analytics Dashboard



The Asia Digital Ecosystem Big Data Analytics Dashboard is robust and data-driven, designed to comprehensive provide users with а customizable view of statistics related to Asia Digital Ecosystem companies and funding rounds. This feature offers two distinct views: Companies and Funding Rounds. Users can generate dynamic bar charts based on their custom selections of round types, main categories, secondary categories, and the type of value they want to analyze. By enabling users to tailor their data visualizations, this feature promotes deeper insights and informed decision-making within the Al industry.









## **About Asia Digital Ecosystem Dashboard**

The Asia Digital Ecosystem Dashboard enables users to explore and visualize essential statistics related to Asia Digital Ecosystem companies and funding rounds. By offering customization options and dynamic bar charts, this feature empowers stakeholders to gain deeper insights into the Asia Digital Ecosystem industry, make informed decisions, and stay ahead of industry trends. It serves as an indispensable resource for anyone seeking to thrive in this dynamic and rapidly evolving field.

#### **Main Dashboard Features**





















#### Interactive Visualizations

### **Companies View**

This view allows users to analyze statistics related to Asia Digital Ecosystem companies.

#### **Custom Selections**

Users can choose specific pa