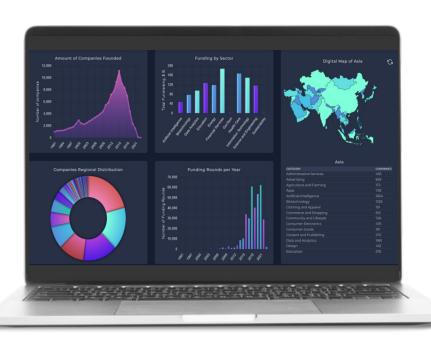

# Asia Digital Ecosystem Big Data Analytics Dashboard

The Asia Digital Ecosystem Big Data Analytics Dashboard is robust and data-driven, designed to comprehensive provide users with а customizable view of statistics related to Asia Digital Ecosystem companies and funding rounds. This feature offers two distinct views: Companies and Funding Rounds. Users can generate dynamic bar charts based on their custom selections of round types, main categories, secondary categories, and the type of value they want to analyze. By enabling users to tailor their data visualizations, this feature promotes deeper insights and informed decision-making within the Al industry.

## **About Asia Digital Ecosystem Dashboard**

The Asia Digital Ecosystem Dashboard enables users to explore and visualize essential statistics related to Asia Digital Ecosystem companies and funding rounds. By offering customization options and dynamic bar charts, this feature empowers stakeholders to gain deeper insights into the Asia Digital Ecosystem industry, make informed decisions, and stay ahead of industry trends. It serves as an indispensable resource for anyone seeking to thrive in this dynamic and rapidly evolving field.

### **Companies View**

This view allows users to analyze statistics related to Asia Digital Ecosystem companies.

#### **Dynamic Bar Charts**

The feature generates interactive bar charts that visually represent the selected statistics. Users can explore trends, compare categories, and drill down into specific data points.

#### **Funding Rounds View**

This view focuses on statistics related to Asia Digital Ecosystem funding rounds.