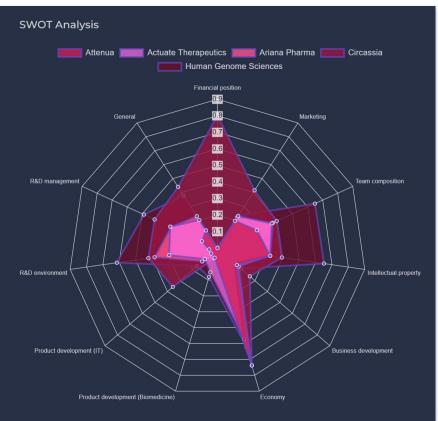

### **End-to-End SWOT Analysis of Clinics**

Fertility

### **Comparison of Your Clinic vs. Ideal Clinic**

In addition to comprehensive end-to-end SWOT and comparative analysis between clinics operating in the same operational environment, the Dashboard also enables to compare their clinic's operational score and profile against a hypothetical ideal clinic in the same focus area as yours. This enables more actionable, data-driven roadmapping for clinical development.