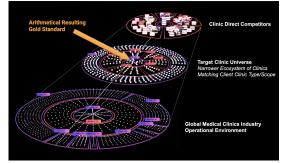

### **Mapping Clinic Synthetic Operational Environment**

A targeted, qualified shortlist of clinic competitors is obtained by first mapping the full operation environment of the Global Medical Clinics Industry, and then filtering the subset of clinics that match the client according to clinical type and scope.

Narrow targeting then enables identification of the direct competitors of the clinic: however, parallel analysis of the full Global Medical Clinics industrv also enables identification of gold standards and best practices both from similar and dissimilar clinics (e.g., obtaining clinical pipeline adjustment recommendations from related clinics but marketing strategy from gold-standard global clinics).