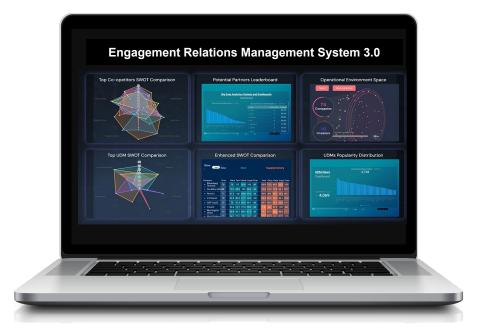

### **Engagement Relations Management System**

**Engagement Relationship Management System 3.0**, included as part of our White Label Solution, is designed to streamline and enhance your organization's engagement with clients, distributors, and business development processes. It offers a comprehensive set of tools and platforms to manage projects, analyze data, create customized platforms, and facilitate deal management.

#### ERMS 3.0 Ecosystem

Professional Projects Platform for Engagement Relations Management

**Operational Environment and Smart-Matching System** 

LegalTech Constructor

**Commercial Deals Constructor** 

SWOT