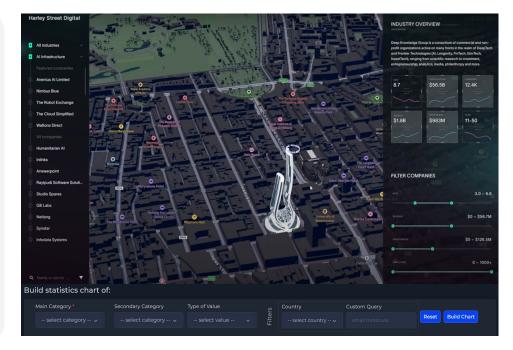

### **Mapping Clinic Synthetic Operational Environment**

A targeted, qualified shortlist of clinic competitors is obtained by first mapping the full operation environment of the Global Medical Clinics Industry, and then filtering the subset of clinics that match the client according to clinical type and scope.

Narrow targeting then enables identification of the direct competitors of the clinic: however, parallel analysis of the full Global Medical Clinics industrv also enables identification of gold standards and best practices both from similar and dissimilar clinics (e.g., obtaining clinical pipeline adjustment recommendations from related clinics but marketing strategy from gold-standard global clinics).