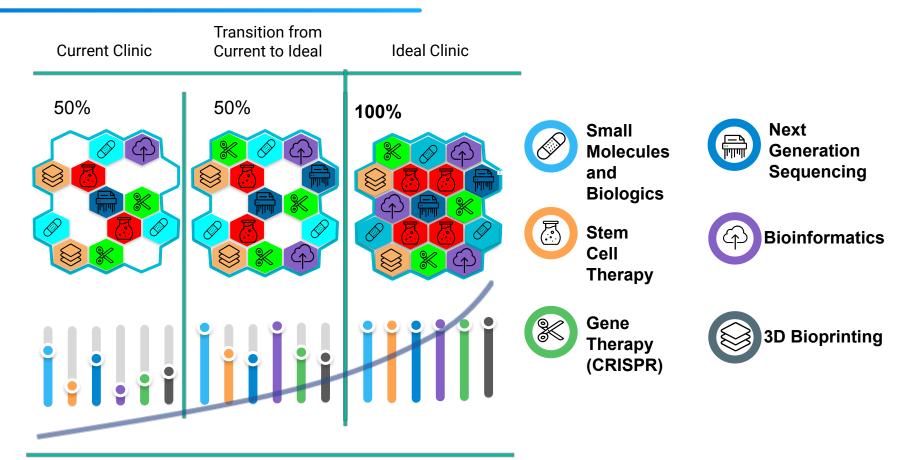

### **Comparison of Your Clinic vs. Ideal Clinic**

In addition to comprehensive end-to-end SWOT and comparative analysis between clinics operating in the same operational environment, the Dashboard also enables to compare their clinic's operational score and profile against a hypothetical ideal clinic in the same focus area as yours. This enables more actionable, data-driven roadmapping for clinical development.