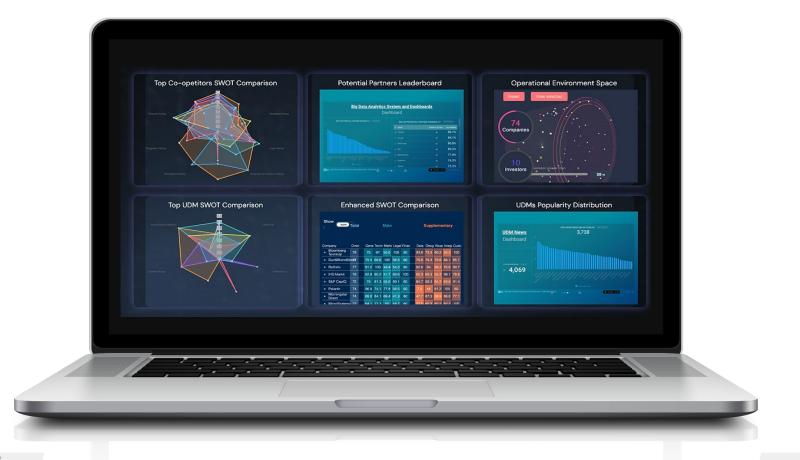

### **End-to-End SWOT Analysis of Clinics**

Fertility

#### **Longevity Clinic SWOT Analysis**

8

6

4

2

n

**Omics Tech** 

#### **Precision Medicine Clinic SWOT Analysis**

Comprehensive Health Assessment

Remote Monitoring

Psychosomatic Treatment

Sport Medicine

Standard Panel

### **Comparison of Your Clinic vs. Ideal Clinic**

In addition to comprehensive end-to-end SWOT and comparative analysis between clinics operating in the same operational environment, the Dashboard also enables to compare their clinic's operational score and profile against a hypothetical ideal clinic in the same focus area as yours. This enables more actionable, data-driven roadmapping for clinical development.