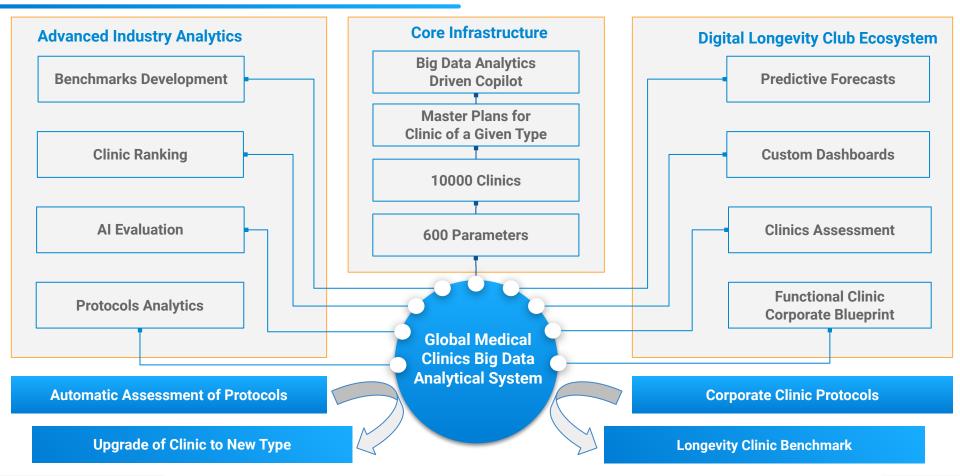

### **Global Medical Clinics Industry Big Data Analytics System**

GMC Big Data Analytics Dashboard serves as a one-stop-platform for all market and business intelligence operations its customers may need, including benchmarking for companies, technologies, competitive and SWOT analysis for more than 10,000 medical clinics.

The clinics are **divided into 8 main categories** and distributed across various locations. Based on this data, Dashboard provides users with tools for conducting market intelligence, analysing the industry trends and delivering insights from analytics.

The **detailed profiles of clinics** are available as a separate addition, providing convenient benchmarks for analysis. Leveraging such a comprehensive resource, users can delve into detailed analytics and comparisons across multiple dimensions. With **customizable reporting tools**, users can create tailored analytics reports that focus on the metrics most relevant to their goals.

The GMC Big Data Analytics Dashboard is essential for decision-making, offering detailed analysis of over 10,000 medical clinics across various categories and locations. It includes benchmarking, competitive analyses, customizable reporting, and in-depth clinic profiles for comprehensive market and business intelligence.