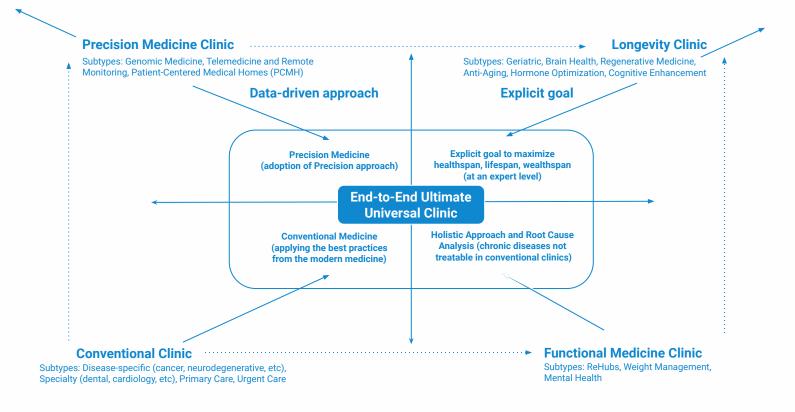

Extended lifespan potential Enhanced quality of life

Personalized treatment plans

Improved disease prediction

\*All clinics can have additional labeling for patient specificity (women/men/pediatric/elderly people/veterinary)\* Holistic health approach Root cause analysis Personalized wellness plans

### Specialized Clinics Framework

Improved mental performance

Personalized brain training

Improved well-being Stress reduction techniques

an

and

and