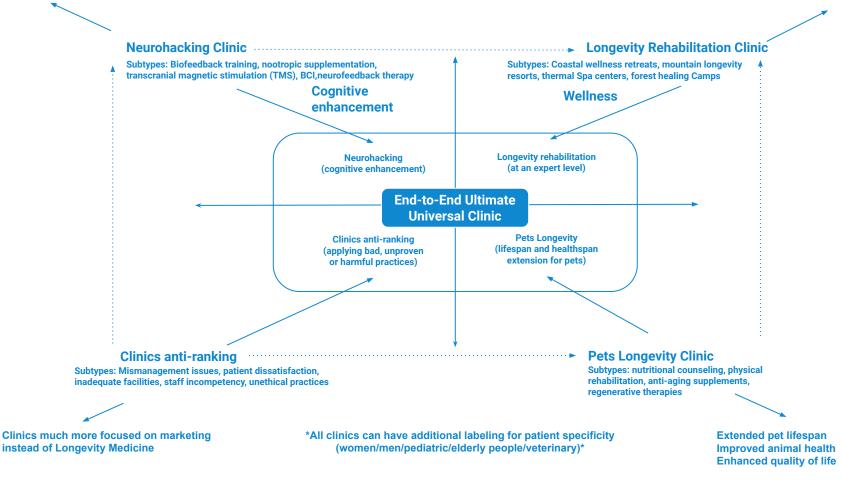

Extended lifespan potential Enhanced quality of life

Personalized treatment plans

Improved disease prediction

\*All clinics can have additional labeling for patient specificity (women/men/pediatric/elderly people/veterinary)\* Holistic health approach Root cause analysis Personalized wellness plans

### Specialized Clinics Framework

Improved mental performance

Personalized brain training

Improved well-being Stress reduction techniques

an

and

and