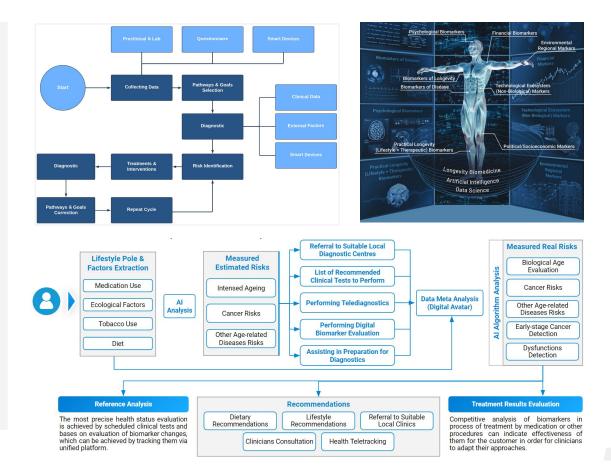

### **Longevity Blueprint Algorithm**

The current Blueprint Algorithm guides customers through a circular process of longevity actions in a clinic. It starts by collecting data from smart devices, preclinical and lab data, and questionnaires.

Next, diagnostic medical evaluations, home device monitoring, and external factor analysis are conducted to identify mortality and age-related disease risks.

Based on this assessment, personalized health pathways and goals are chosen. Treatments and interventions are implemented accordingly.

The algorithm then performs diagnostic evaluations to fine-tune and adjust treatments.

This circular process ensures continuous optimization of personalized healthcare interventions for improved longevity and well-being.