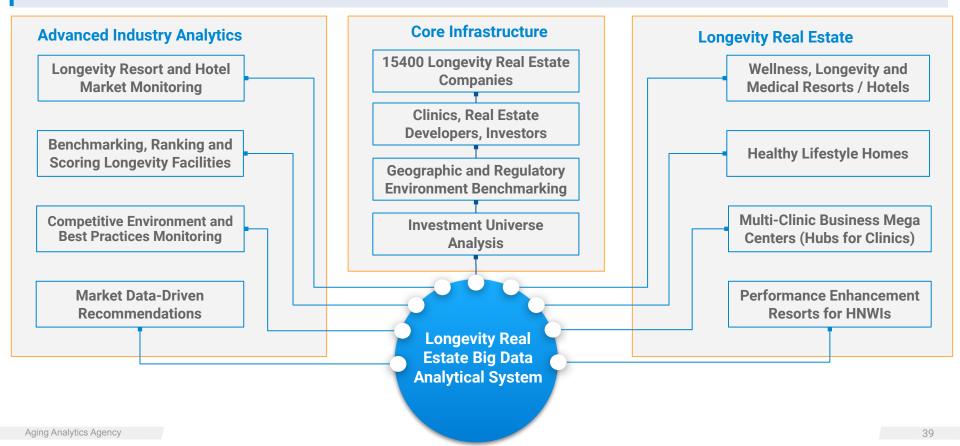

# Appendix I. Longevity Real Estate Market Intelligence Dashboard

### Longevity Real Estate Big Data Analytics System and Dashboard Components

We are also developing a Longevity Real Estate Market Intelligence System (LREAD Dashboard) which has numerous synergetic intersections with our Global Medical Clinics Dashboard, applying the same scope of market intelligence, competitive analysis and data-driven recommendations to the global Longevity and Health Real Estate market.