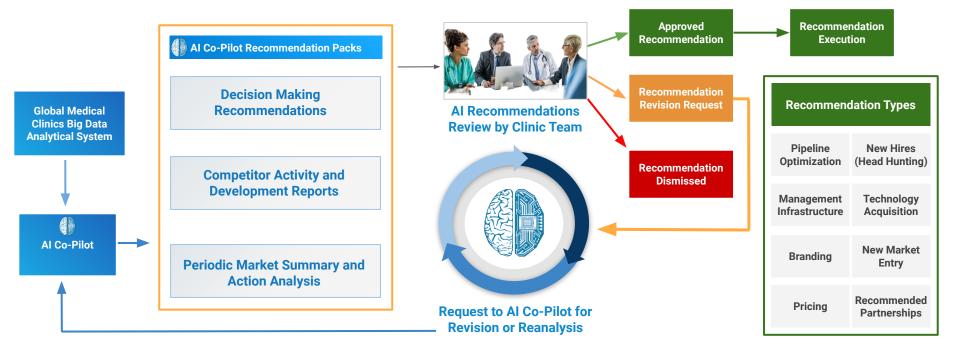

#### Clinic Teams, Owners and Decision Makers

Clinic Decision Makers and Management Team receives periodic recommendations from AI Co-Pilot, and either approve, deny or request adjustments and re-analysis, in successive feedback cycles.

### Al Co-Pilot + Big Data Analytics System

On the basis of comprehensive Big Data analysis of client clinic position vs. Global Medical Clinics Industry, AI Co-Pilot provides periodic recommendations to Clinic Decision Makers (Management Team) on tangible strategic and tactical actions (changes to clinic pipeline, branding, engagement, administration)

#### Cyclical Synergy: Periodic Feedback Cycle

Together, based on this iterative cycle of analysis, recommendations and revisions, Clinic Team and AI Co-Pilot become a collaborative, augmented intelligence-style net-synergetic hybrid solution to clinic management