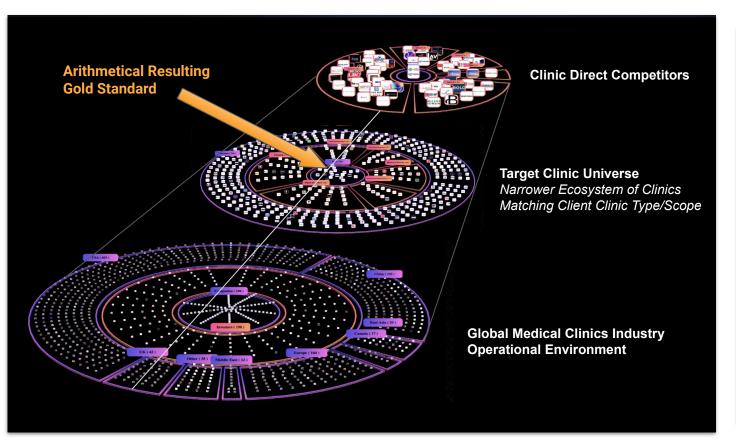

### **Mapping Clinic Synthetic Operational Environment**

A targeted, qualified shortlist of clinic competitors is obtained by first mapping the full operation environment of the Global Medical Clinics Industry, and then filtering the subset of clinics that match the client according to clinical type and scope.

Narrow targeting then enables identification of the direct competitors of the clinic: however, parallel analysis of the full Global Medical Clinics industrv also enables identification of gold standards and best practices both from similar and dissimilar clinics (e.g., obtaining clinical pipeline adjustment recommendations from related clinics but marketing strategy from gold-standard global clinics).