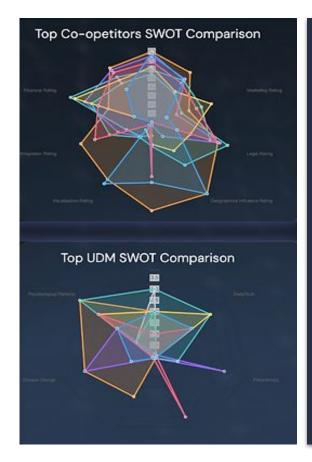

### **End-to-End SWOT Analysis of Clinics**

Fertility

#### **Longevity Clinic SWOT Analysis**

8

6

4

2

n

**Omics Tech** 

#### **Precision Medicine Clinic SWOT Analysis**

Comprehensive Health Assessment

Remote Monitoring

Psychosomatic Treatment

Sport Medicine

Standard Panel

### **Comparison of Your Clinic vs. Ideal Clinic**

In addition to comprehensive end-to-end SWOT and comparative analysis between clinics operating in the same operational environment, the Dashboard also enables to compare their clinic's operational score and profile against a hypothetical ideal clinic in the same focus area as yours. This enables more actionable, data-driven roadmapping for clinical development.