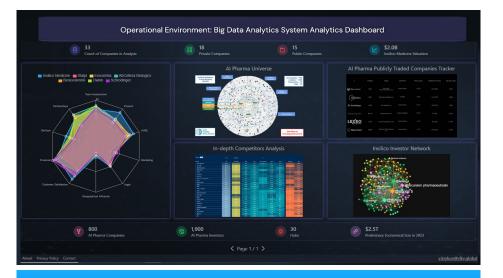

#### **Operational Environment**

### **Global Medical Clinics Industry Big Data Analytics System**

GMC Big Data Analytics Dashboard serves as a one-stop-platform for all market and business intelligence operations its customers may need, including benchmarking for companies, technologies, competitive and SWOT analysis for more than 10,000 medical clinics.

The GMC Big Data Analytics Dashboard is essential for decision-making, offering detailed analysis of over 10,000 medical clinics across various categories and locations. It includes benchmarking, competitive analyses, customizable reporting, and in-depth clinic profiles for comprehensive market and business intelligence.