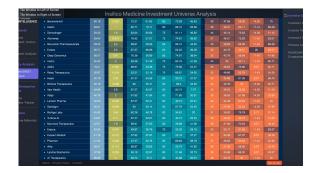

#### **Clinics Profiles Database**

| 8                                 | Insilico Medicine Investment Universe Analysis                                      |        |                |
|-----------------------------------|-------------------------------------------------------------------------------------|--------|----------------|
| DEEP<br>PHURMA<br>NTELLIGENCE     | Inslico Medicine Investment Universe Analysis<br>Screening Shertlist Comparison (0) |        |                |
| MITELLIGENCE                      |                                                                                     |        |                |
| Dashboards                        | Search                                                                              |        |                |
| perational<br>winorment: Insilico | HAVE                                                                                |        |                |
| edicine<br>Investment Analysis    | 38 Future Heath Ford                                                                |        | Pharma Compaie |
| Industry Analysis                 | 57 SAM Werkuns                                                                      |        | Companies      |
| nhanced SW0T                      | arma EV Capitol                                                                     |        |                |
| Public Companies                  | 6 Dimensions Capital                                                                |        |                |
| Analysis<br>J Phorma              | Note Hoc                                                                            |        |                |
| ompanies Tracker                  | MHC CAPRON                                                                          |        |                |
| Data Room<br>Al Pharma Materials  | ANE Cloud Veritures                                                                 |        |                |
| A Planta Mantais                  | ARCH Venture Partners                                                               |        |                |
|                                   | Mana ARK Investment Management                                                      |        |                |
|                                   | Low Abreto                                                                          |        |                |
|                                   | Abu Dhabi Growth Fund                                                               |        |                |
|                                   |                                                                                     | Det As | 1455           |