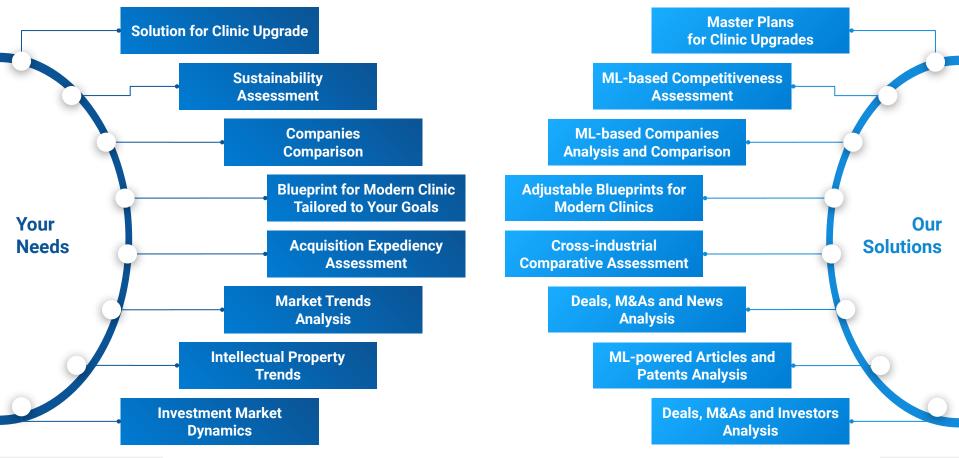

g insights from analytics.

The **detailed profiles of clinics** are available as a separate addition, providing convenient benchmarks for analysis. Leveraging such a comprehensive resource, users can delve into detailed analytics and comparisons across multiple dimensions. With **customizable reporting tools**, users can create tailored analytics reports that focus on the metrics most relevant to their goals.



The GMC Big Data Analytics Dashboard is essential for decision-making, offering detailed analysis of over 10,000 medical clinics across various categories and locations. It includes benchmarking, competitive analyses, customizable reporting, and in-depth clinic profiles for comprehensive market and business intelligence.

### **Proposition Summary: Your Needs and Our Solutions**



### **Component 3**

### **Component 4**

Each proposition is tailored for specific client needs and is fine tuned to according to their desired outcomes. As the scope of system functionality and types of analysis can be modified based on client specifications, cooperation terms and conditions are negotiable.



#### **Global Medical Clinics Dashboard**

- → Aggregated data from 12.000+ medicine clinics
- → Provides market intelligence tools and analytics
- → User-friendly interface with customizable reporting
- → Real-time updated for timely decision-making
- → Robust security measure ensure data confidentiality
- → Supports strategic decision-making with actionable insights



#### Executive AI-Copilot (Dashboard Add-On)

- Drives decision-making with powerful data insights
- → Deliver