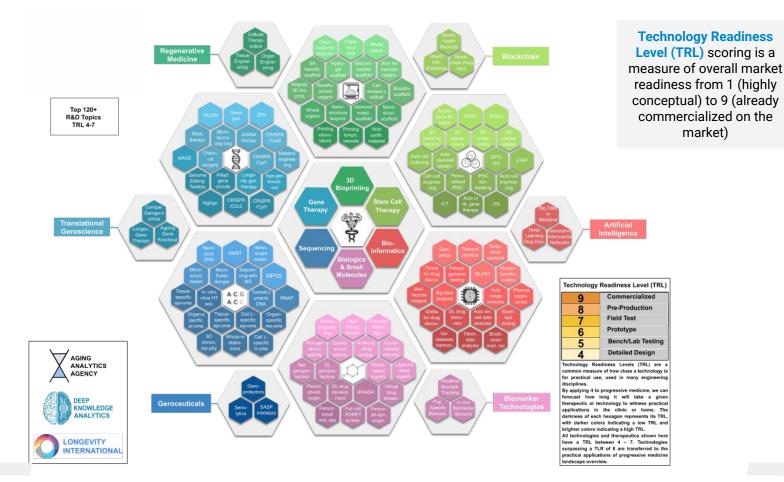

### **Complex Technology Readiness Level (TRL) Assessment of Clinic Pipeline**

landscape overview.

Technology Readiness Level (TRL) scoring is a measure of overall market readiness from 1 (highly conceptual) to 9 (already commercialized on the market)

#### Precision Medicine Clinic Pipeline Benchmarking