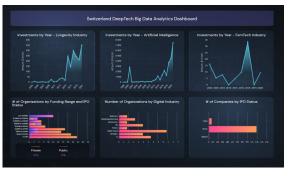

### **Global Medical Clinics Investment Dashboard**

### **Global Medical Clinics Industry Big Data Analytics System**