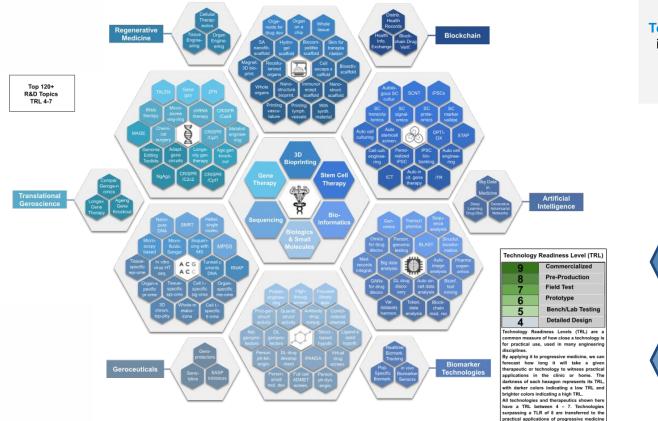

### **Complex Technology Readiness Level (TRL) Assessment of Clinic Pipeline**

landscape overview.

Technology Readiness Level (TRL) scoring is a measure of overall market readiness from 1 (highly conceptual) to 9 (already commercialized on the market)

#### Precision Medicine Clinic Pipeline Benchmarking

### Innovation Monitoring System: Forecasting Protocols Approaching Market Readiness

### **Roadmap Optimization: Forecasting Protocols Approaching Market Readiness**