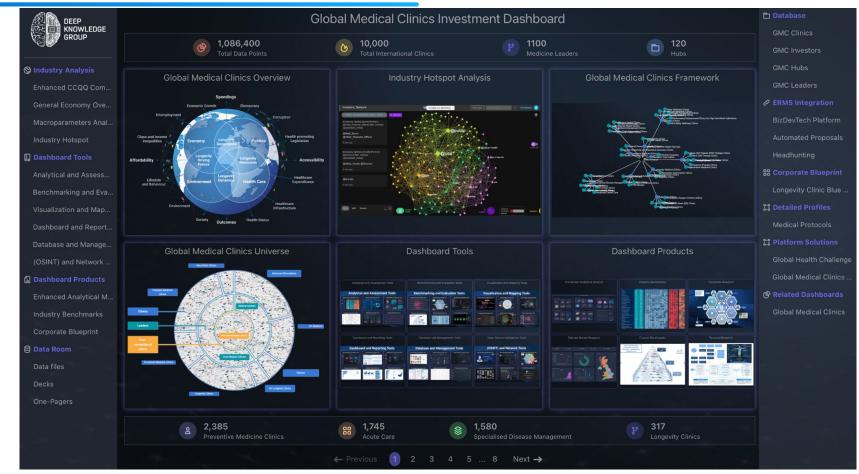

### **Global Medical Clinics Investment Dashboard**

### **Global Medical Clinics Industry Big Data Analytics System**

GMC Big Data Analytics Dashboard serves as a one-stop-platform for all market and business intelligence operations its customers may need, including benchmarking for companies, technologies, competitive and SWOT analysis for more than 10,000 medical clinics.

The clinics are **divided into 8 main categories** and distributed across various locations. Based on this data, Dashboard provides users with tools for conducting market intelligence, analysing the industry trends and delivering insights from analytics.

The **detailed profiles of clinics** are available as a separate addition, providing convenient benchmarks for analysis. Leveraging such a comprehensive resource, users can delve into detailed analytics and comparisons across multiple dimensions. With **customizable reporting tools**, users can create tailored analytics reports that focus on the metrics most relevant to their goals.

The GMC Big Data Analytics Dashboard is essential for decision-making, offering detailed analysis of over 10,000 medical clinics across various categories and locations. It includes benchmarking, competitive analyses, customizable reporting, and in-depth clinic profiles for comprehensive market and business intelligence.