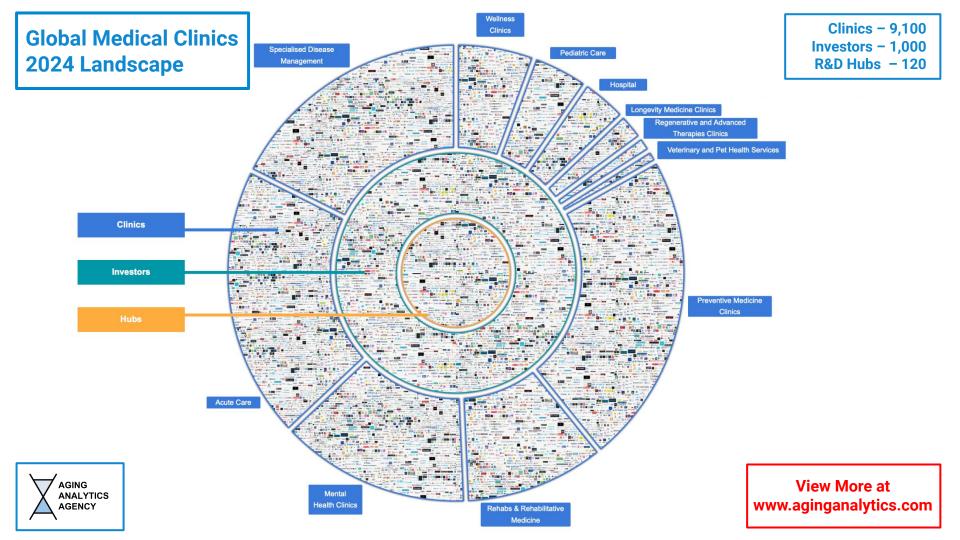

### **Global Medical Clinics Interactive GeoMap**

Global Medical Clinics Interactive GeoMap serves as a powerful resource, offering a comprehensive map that visually represents the global distribution of top medical clinics in our extensive database. The tool categorizes clinics into various types such as conventional, precision medicine, functional medicine, neurohacking, longevity clinics, longevity rehab, and pet clinics.

This dynamic and interactive visualization not only underscores the extensive coverage of healthcare facilities worldwide but also fosters a nuanced understanding of the diverse medical services offered in different regions. It stands as an invaluable asset for industry professionals, researchers, and investors seeking a detailed and insightful perspective on the global medical clinics landscape.

This resource offers industry professionals, researchers, and investors valuable insights into the extensive coverage of healthcare facilities worldwide, showing the diverse range of medical services in different regions.