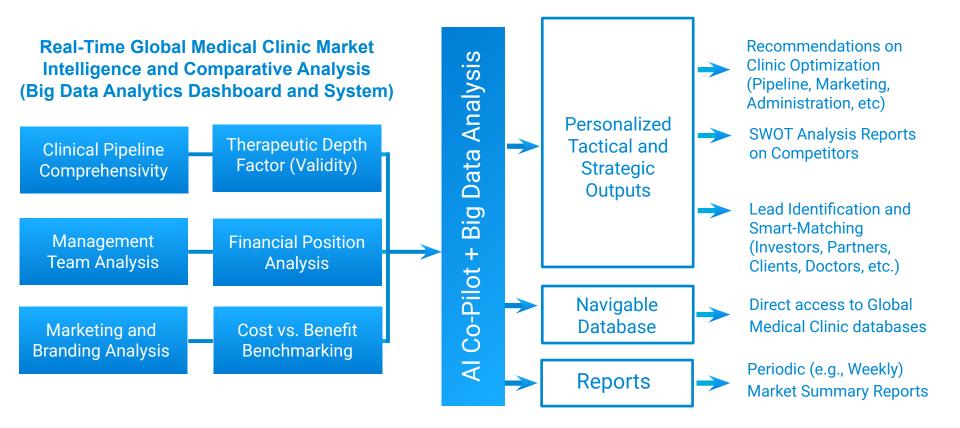

### **Global Medical Clinics Industry Big Data Analytics System**

GMC Big Data Analytics Dashboard serves as a one-stop-platform for all market and business intelligence operations its customers may need, including benchmarking for companies, technologies, competitive and SWOT analysis for more than 10,000 medical clinics.

The clinics are **divided into 8 main categories** and distributed across various locations. Based on this data, Dashboard provides users with tools for conducting market intelligence, analysing the industry trends and delivering insights from analytics.

The **detailed profiles of clinics** are available as a separate addition, providing convenient benchmarks for analysis. Leveraging such a comprehensive resource, users can delve into detailed analytics and comparisons across multiple dimensions. With **customizable reporting tools**, users can create tailored analytics reports that focus on the metrics most relevant to their goals.

The GMC Big Data Analytics Dashboard is essential for decision-making, offering detailed analysis of over 10,000 medical clinics across various categories and locations. It includes benchmarking, competitive analyses, customizable reporting, and in-depth clinic profiles for comprehensive market and business intelligence.