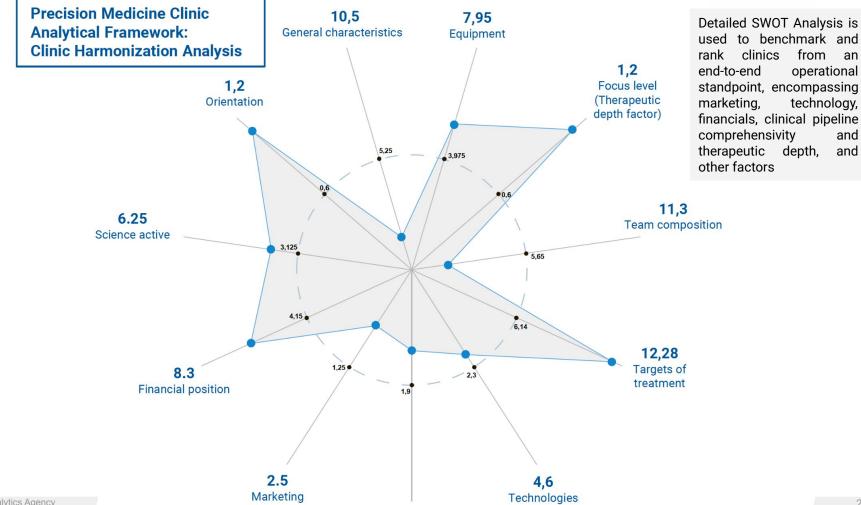

### **End-to-End SWOT Analysis of Clinics**

Fertility

### **Comparison of Your Clinic vs. Ideal Clinic**

In addition to comprehensive end-to-end SWOT and comparative analysis between clinics operating in the same operational environment, the Dashboard also enables to compare their clinic's operational score and profile against a hypothetical ideal clinic in the same focus area as yours. This enables more actionable, data-driven roadmapping for clinical development.