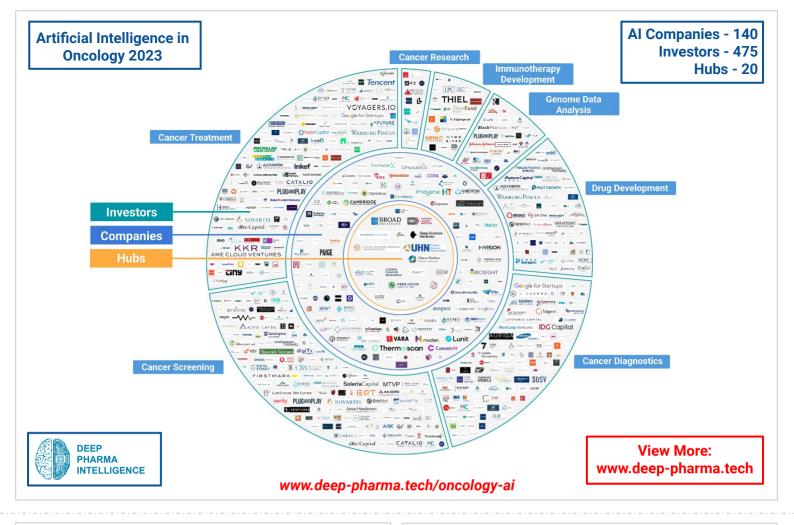

## Artificial Intelligence in Oncology 2023

Introducing AI in Oncology, a cutting-edge platform powered by advanced artificial intelligence, designed to revolutionize oncology research and treatment. With a firm belief in the power of AI to transform the medical landscape, **Deep Pharma Intelligence** proudly presents this groundbreaking platform that holds the key to unlocking new frontiers in cancer care.

Learn More

**Become a Partner** 

Source: www.deep-pharma.tech/oncology-ai