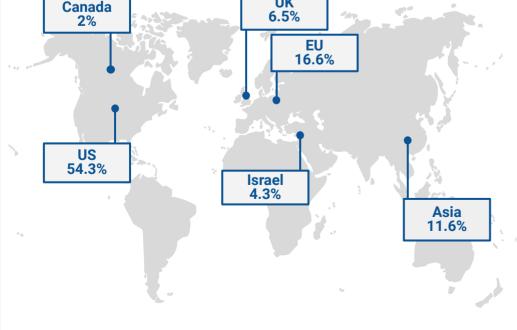

Asia regions with 16.6 and 11.6% of all AI companies included into analysis. Interestingly, UK holds the 4th place, placing 6% of companies, all of which were founded from 2015 to 2019. In contrast, the oldest and the newest companies, are located in the United States. As well as top 10 largest last funding amounts come from US. Thus US is maintaining the status of AI in Oncology Leadership. Meanwhile, Israel and Canada hold less than 5% each. Another 5% are distributed around other regions.