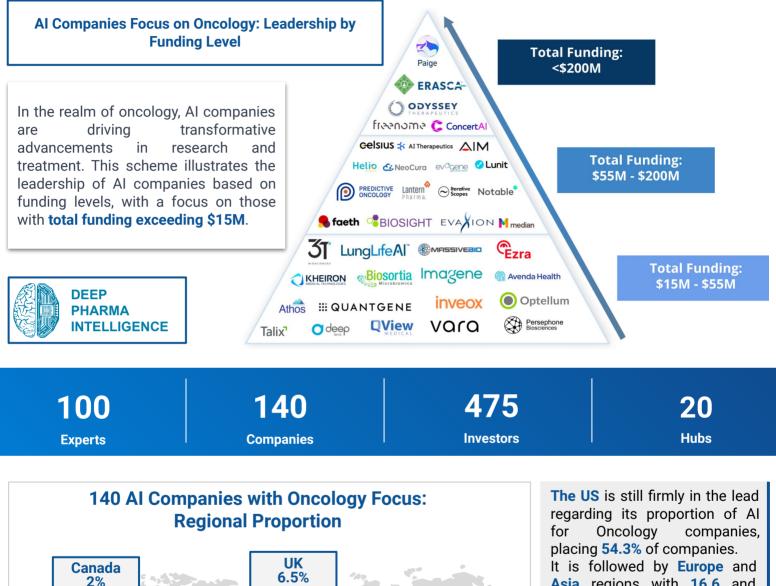

Asia regions with 16.6 and 11.6% of all AI companies included into analysis. Interestingly, UK holds the 4th place, placing 6% of companies, all of which were founded from 2015 to 2019. In contrast, the oldest and the newest companies, are located in the United States. As well as top 10 largest last funding amounts come from US. Thus US is maintaining the status of AI in Oncology Leadership. Meanwhile, Israel and Canada hold less than 5% each. Another 5% are distributed around other regions.