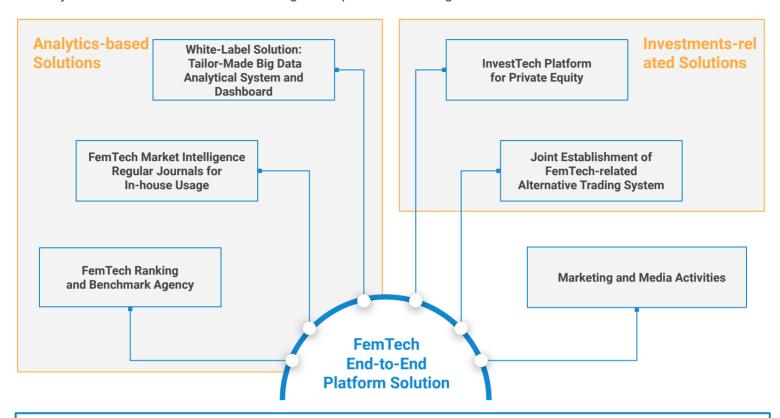

FemTech Global Ecosystem End-to-End Platform Solution serves the business needs of large corporations working in the FemTech Industry. The outlined solutions will help the corporation to become a leader within the FemTech industry and will secure its constant strategic competitive advantages.

Unique Advantages of FemTech Global Ecosystem End-to-End Platform Solution

Permanent enhancement of solutions to satisfy the strategic goals of the client

Validated and operational solutions

Reliance on deep industry knowledge of Deep Knowledge Group and FemTech Analytics