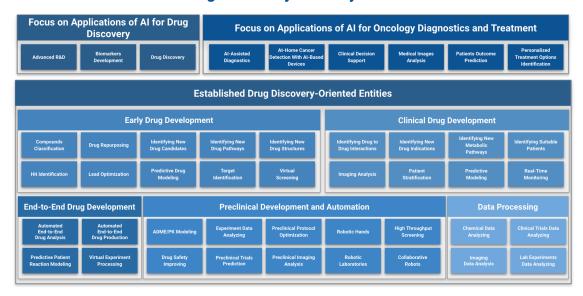

Al in the Drug Development Industry Analytical Framework consists of **three main segments**:

- Focus on Applications of AI for Drug Discovery;
- · Focus on Application of AI for Oncology Diagnostics and Treatment;
- Established Drug Discovery-Oriented Entities.

The last segment contains five larger subsegments, namely, Early Drug Development, Clinical Drug Development, Preclinical Development and Automation, End-to-End Drug Development, and Data Processing.

Ultimately, the framework involves **45 subsectors** under each of the above-mentioned segments. These subsectors are set to be the major classification for further development of Big Data Analytics System and Dashboard for Al in Drug Discovery Industry.