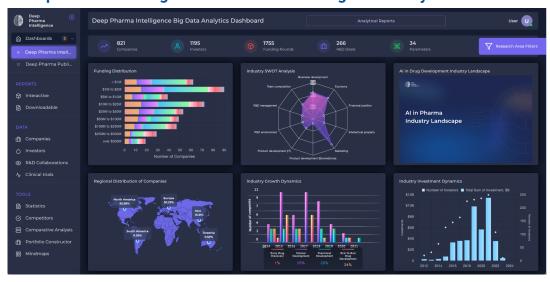

## **AI in Drug Discovery Industry Framework**

In 2022, this Industry Analytical Framework formed the basis of the <u>Deep Pharma</u> <u>Intelligence IT-Platform and Big Data Analytics Dashboard</u>, tracking the status of:

- 700 companies,
- 1,400 investors,
- 260 collaborations, various clinical trials, publications and news items.

It delivers advanced market intelligence, interactive mindmaps, benchmarking for companies, investors, and technologies, and competitive and SWOT analyses.

## Deep Pharma Intelligence IT-Platform and Big Data Analytics Dashboard

https://www.deep-innovation.tech/pharma-dashboard