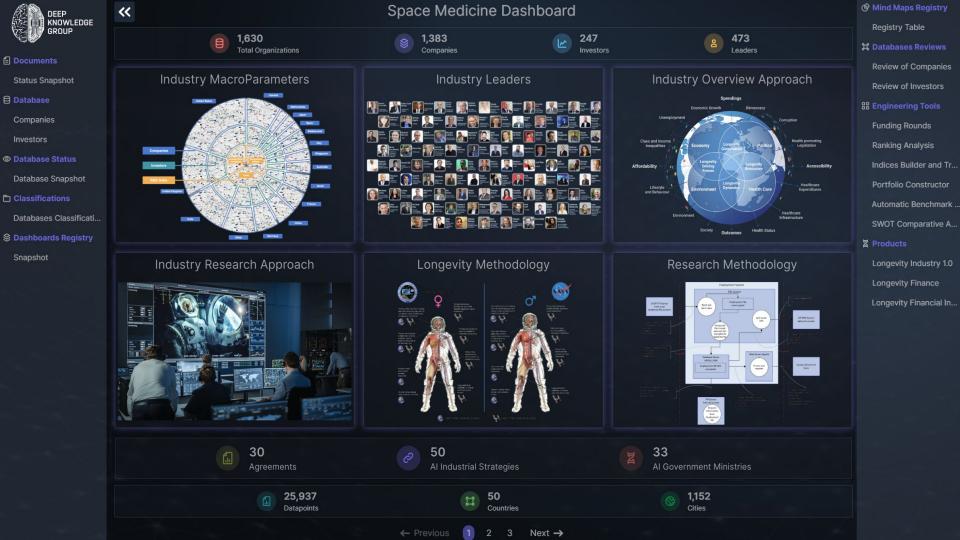

The consortium's life sciences-focused analytics subsidiaries include <u>Longevity Industry Analytics</u>, <u>FemTech Analytics</u>, <u>Deep Pharma</u> <u>Intelligence</u> and <u>NeuroTech Analytics</u>, and its Life Sciences Division also encompasses a number of stealth working groups focused on next-generation health technology validation, analysis, development and deployment across Practical Longevity, Space Medicine, Mitochondrial Medicine and other intersectional domains.