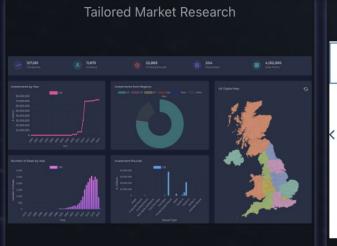

## FOR ANALYSTS Statistics charts

Access a powerful and easy-to-use analytical tool that will allow you to derive your own market insights today. Forget about lifeless statistics, data cleaning, and visualization problems. Use the database of more than 70,000 companies across different Longevity, Biotech, and Pharma sectors to envision the market in the way you want and need.

Look at our Statistics charts.