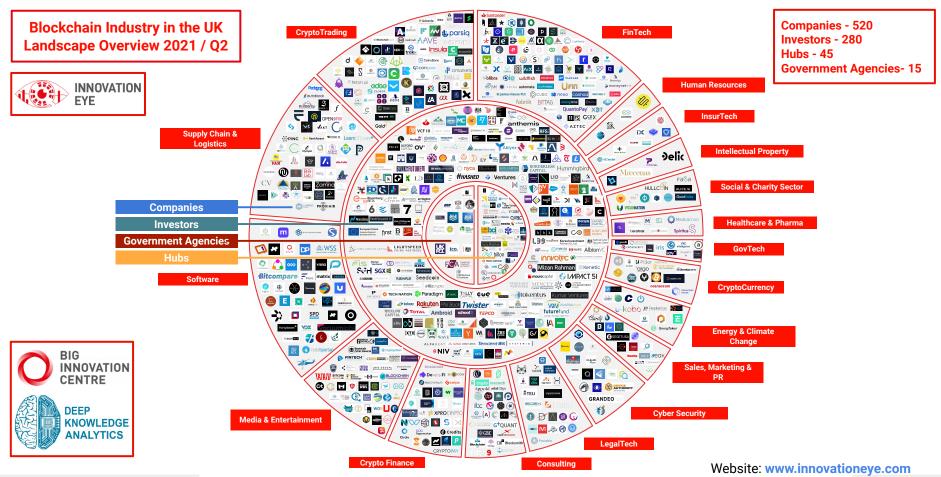

In 2021, Innovation Eye together with Deep Knowledge Analytics will present two projects regarding Blockchain and AI industries that are the second iterations of case studies first published in 2018. The reports will be introduced on APPGs.