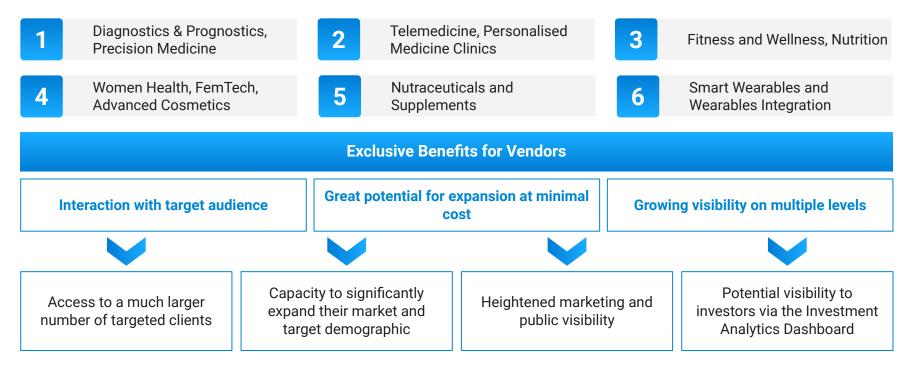

## **Longevity Marketplace for Vendors**

The Longevity Marketplace will collaborate with a wide range of different providers of longevity services, for example\*:

#### **Extensive Market Categorisation**

Precise market research undertaken created a novel and broad multibranched market categorisation, that extends understanding of products and services to multiple metrics. It grants recommendation algorithms unprecedented efficiency.

#### **Digital Avatar Integration**

Integration of digital avatar will grant members a universal tool for mutual understanding with the platform. Based on the digital avatar data and predictions the system will provide services and products that can satisfy clients' needs in the most tailored manner possible.

#### **Al-driven Smart Matching**

Al assistant presented on the marketplace will enable members of the Longevity Club to gain targeted real-time recommendations on local and global products and service providers depending on their profile and areas of interest and discounts.