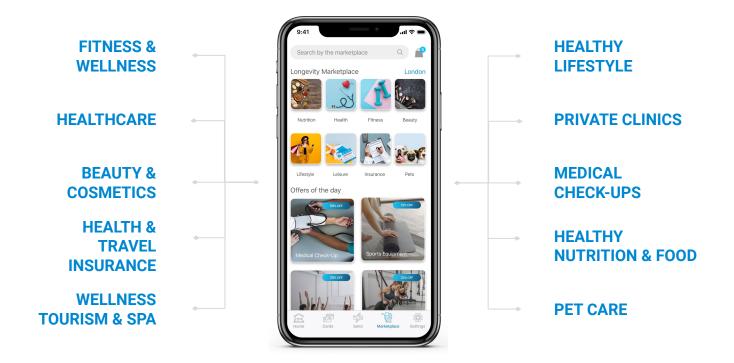

## **Longevity Marketplace Categories**

Products on **the Longevity Marketplace** are provided in the form of a general list with different categories. Clients may choose a specific one and view all goods related to this category. Then select a particular product and buy it using Longevity Card.

### **Longevity Marketplace**

Longevity Marketplace offers the world's best longevity products and services, exclusively featuring scientifically and technically validated vendors. Products and services will be provided in form of recommendations, based on the questionnaire and digital avatar which contain detailed information about the health, lifestyle and daily habits of patients.