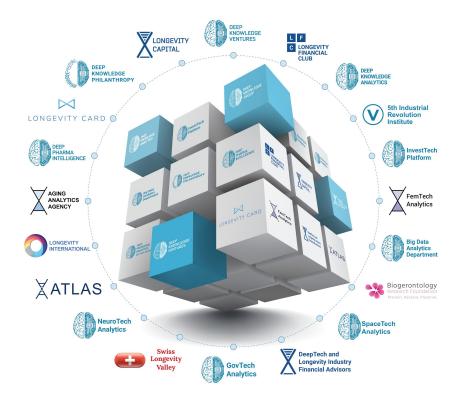

### Longevity Marketplace – Powered by Deep Knowledge Group

**Deep Knowledge Group** runs several data-driven **investment and financial vehicles** – Deep Knowledge Ventures, InvestTech Platform, Longevity Capital, Longevity Financial Club, etc.

Deep Knowledge Group's **analytical and IT subsidiaries**, such as Aging Analytics Agency, Deep Pharma Intelligence, Data Science Department, IT Department, GovTech Analytics, FemTech Analytics, and others, are world class leaders for DeepTech and Longevity industries.

**Deep Knowledge Philanthropy** pioneers several infrastructural social impact projects including Longevity International, Biogerontology Research Foundation, Philanthropy International, ATLAS, 5<sup>th</sup> Industrial Revolution Institute, and Swiss Longevity Valley.

To develop a sophisticated software platform 'Longevity Club', Deep Knowledge Group uses the **best assets to create a synergy effect** (see diagram on the right).