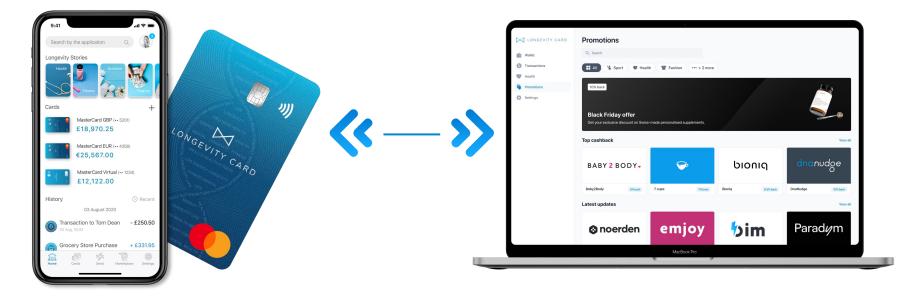

### **Longevity Banking Card**

Longevity Banking Card is the new way to lead a healthy lifestyle and manage your money in one secure app

We strive to make the mobile experience **easier** and **safer** for people of **all ages** by developing **new features** in combination with cutting edge **HealthTech**, **AgeTech** and **FinTech** designed for users who are planning to **live healthy**, **extra long lives** and remain **financially stable**.

The app has its very own **mHealth fitness**, **wellbeing** and **nutrition console** as well as a **marketplace** of the **best health and wellness brands in the world**.