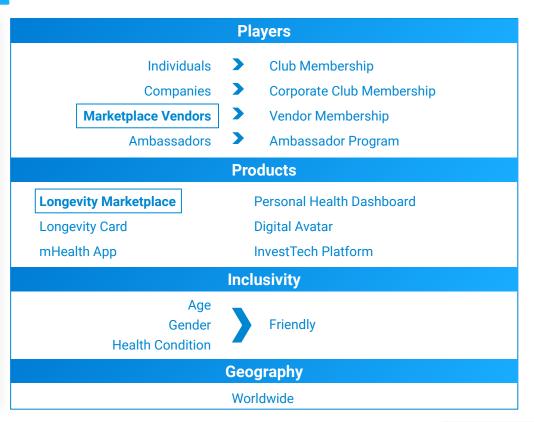

### **Longevity Marketplace**

Longevity Marketplace offers the world's best longevity products and services, exclusively featuring scientifically and technically validated vendors. Products and services will be provided in form of recommendations, based on the questionnaire and digital avatar which contain detailed information about the health, lifestyle and daily habits of patients.

## **Longevity Marketplace Categories**

Products on **the Longevity Marketplace** are provided in the form of a general list with different categories. Clients may choose a specific one and view all goods related to this category. Then select a particular product and buy it using Longevity Card.

## **Longevity Marketplace for Vendors**

The Longevity Marketplace will collaborate with a wide range of different providers of longevity services, for example\*: