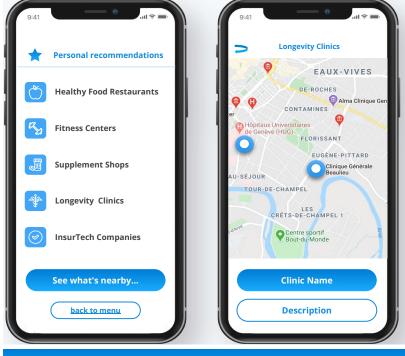

#### **Al-driven Smart Matching**

Al assistant presented on the marketplace will enable members of the Longevity Club to gain targeted real-time recommendations on local and global products and service providers depending on their profile and areas of interest and discounts.

## **Longevity Al-Assistant**

Al assistant presented on the marketplace will enable clients to gain targeted real-time recommendations on local and global products and service providers depending on their profile and areas of interest and discounts. Gamification elements will engage pro-longevity activities via Longevity Reward Points, converted into discounts on B2B marketplace purchases.