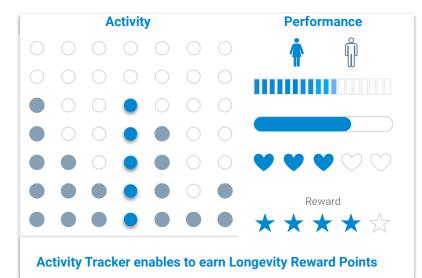

## **Longevity Al-Assistant**

Al assistant presented on the marketplace will enable clients to gain targeted real-time recommendations on local and global products and service providers depending on their profile and areas of interest and discounts. Gamification elements will engage pro-longevity activities via Longevity Reward Points, converted into discounts on B2B marketplace purchases.