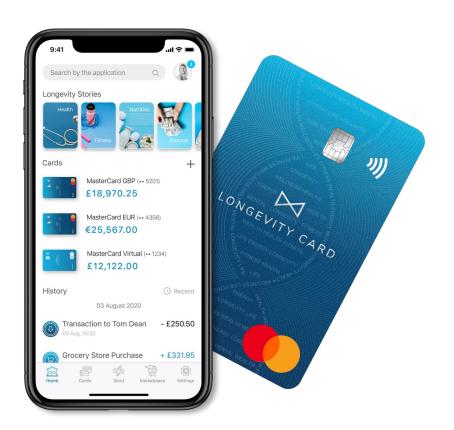

## **Longevity Card**

## **Longevity Card**

Longevity Card is the new way to lead a healthy lifestyle and manage money in one secure app. We strive to make the mobile experience easier and safer for people of all ages by developing new features in combination with cutting edge HealthTech, AgeTech and FinTech designed for users who are planning to live healthy, extra long lives and remain financially stable. The app has its very own mHealth fitness, wellbeing and nutrition console as well as a marketplace of the best health and wellness brands in the world. The app is currently in beta testing.