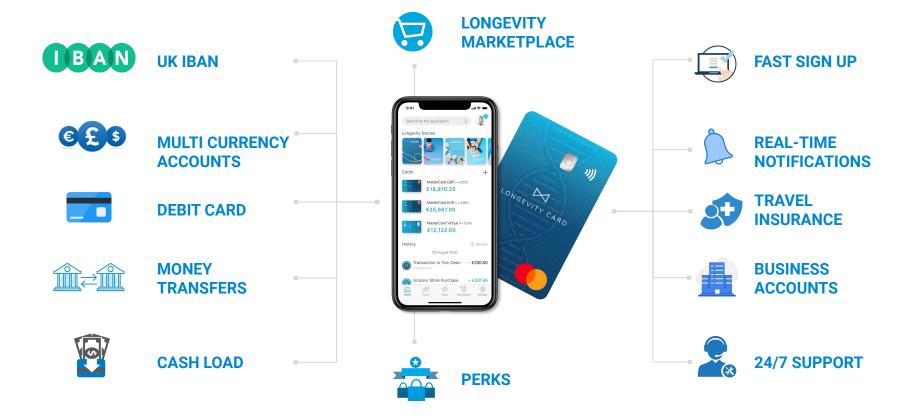

## Longevity Card Payment System and Loyalty Programme

- Multi Currency Accounts
- Debit Card
- Money Transfers
- Access to Longevity Marketplace
- Management of Longevity points, Bonuses and Discounts
- Referral Programme
- Rewards for Health Data
- Longevity Ambassador Programme
- Additional Discounts for Gaining Advanced Loyalty Levels

## **Longevity Club Membership Card**

- Fast Sign Up
- Discounts
- Access to Longevity Marketplace
- Real-Time Notifications
- Insurance Options
- 24/7 Support