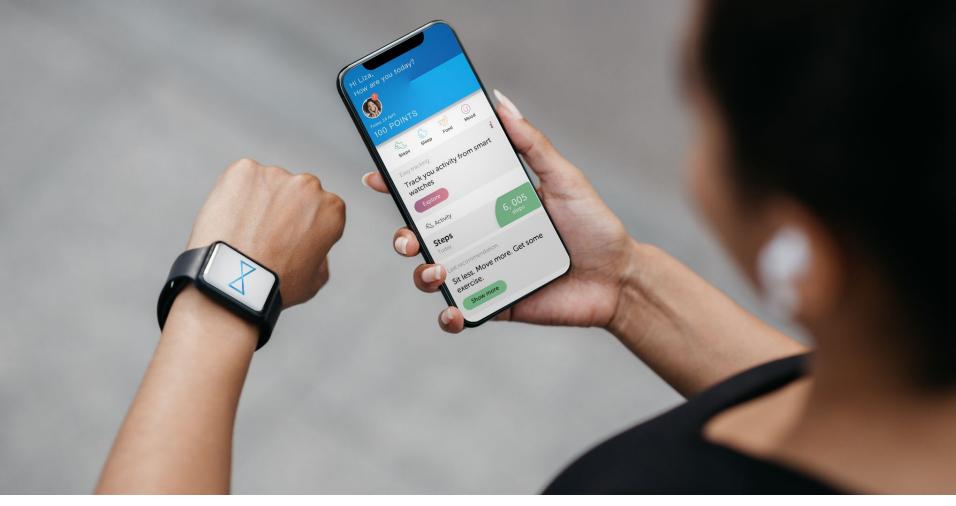

## **Longevity Card**

Longevity Card is the new way to lead a healthy lifestyle and manage money in one secure app. We strive to make the mobile experience easier and safer for people of all ages by developing new features in combination with cutting edge HealthTech, AgeTech and FinTech designed for users who are planning to live healthy, extra long lives and remain financially stable. The app has its very own mHealth fitness, wellbeing and nutrition console as well as a marketplace of the best health and wellness brands in the world. The app is currently in beta testing.