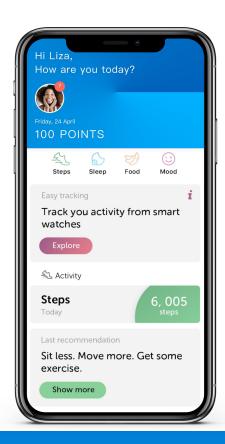

## **HealthTech Integration**

## **Longevity Card**

Longevity Card is the new way to lead a healthy lifestyle and manage money in one secure app. We strive to make the mobile experience easier and safer for people of all ages by developing new features in combination with cutting edge HealthTech, AgeTech and FinTech designed for users who are planning to live healthy, extra long lives and remain financially stable. The app has its very own mHealth fitness, wellbeing and nutrition console as well as a marketplace of the best health and wellness brands in the world. The app is currently in beta testing.