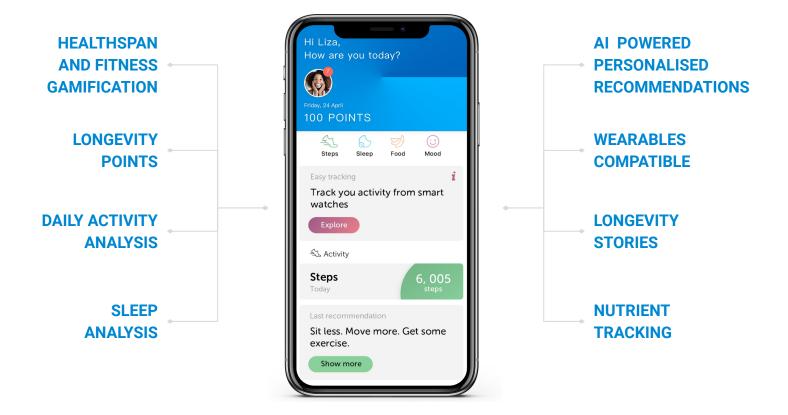

## **HealthTech Integration**

## **Longevity Card**

Longevity Card is the new way to lead a healthy lifestyle and manage money in one secure app. We strive to make the mobile experience easier and safer for people of all ages by developing new features in combination with cutting edge HealthTech, AgeTech and FinTech designed for users who are planning to live healthy, extra long lives and remain financially stable. The app has its very own mHealth fitness, wellbeing and nutrition console as well as a marketplace of the best health and wellness brands in the world. The app is currently in beta testing.