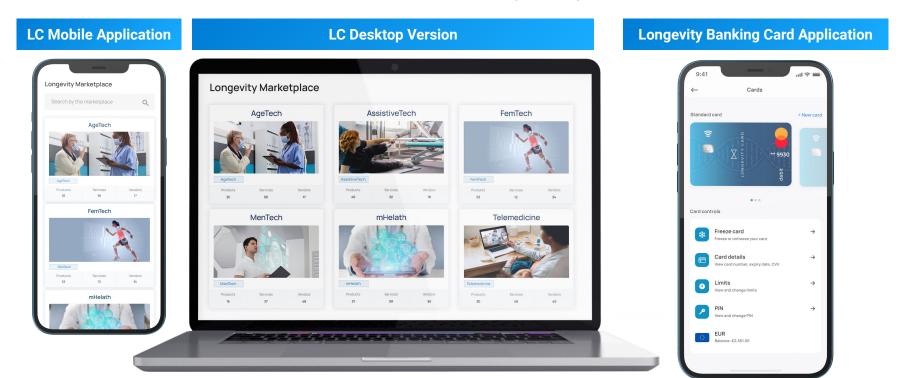

### **In-App Banking Features**

- Card freeze (on/off)
- Opposition of the card (on/off)
- Withdrawal (on/off)
- Online payment (on/off)
- Contactless payment (on/off)
- Card limits (expenses / withdrawals)
- Payment by geographical area (Euro zone / Europe)
- Payment by currency (Euro / GBP)
- Payment by time bands (9h> 21h)
- Payment per day (working days / exclusion sunday)
- Shared payment (couple, roommate, parent-child)
- Payment by categories of merchants (restaurants, hotels)
- Payment by age group
- Card activation / order
- Payment by virtual card
- Pin code customization

## Longevity Card Payment System and Loyalty Programme

- Multi Currency Accounts
- Debit Card
- Money Transfers
- Access to Longevity Marketplace
- Management of Longevity points, Bonuses and Discounts
- Referral Programme
- Rewards for Health Data
- Longevity Ambassador Programme
- Additional Discounts for Gaining Advanced Loyalty Levels

#### Variety of Longevity Products and Services

- Advanced Cosmetics products and Services
- Fitness and Wellness
- Telemedicine
- Nutrition and Vitamins
- Health Diagnostic Services
- Prognostic Services
- Yoga
- Longevity Educational Options