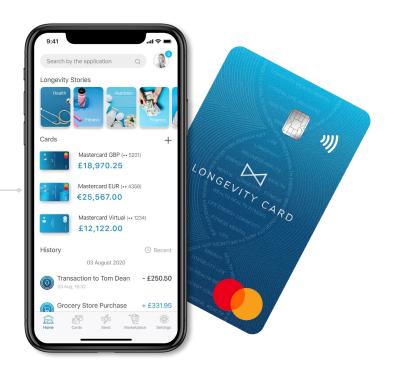

## **Longevity Card**

## **Longevity Card**

Longevity Card is the new way to lead a healthy lifestyle and manage money in one secure app. We strive to make the mobile experience easier and safer for people of all ages by developing new features in combination with cutting edge HealthTech, AgeTech and FinTech designed for users who are planning to live healthy, extra long lives and remain financially stable. The app has its very own mHealth fitness, wellbeing and nutrition console as well as a marketplace of the best health and wellness brands in the world. The app is currently in beta testing.