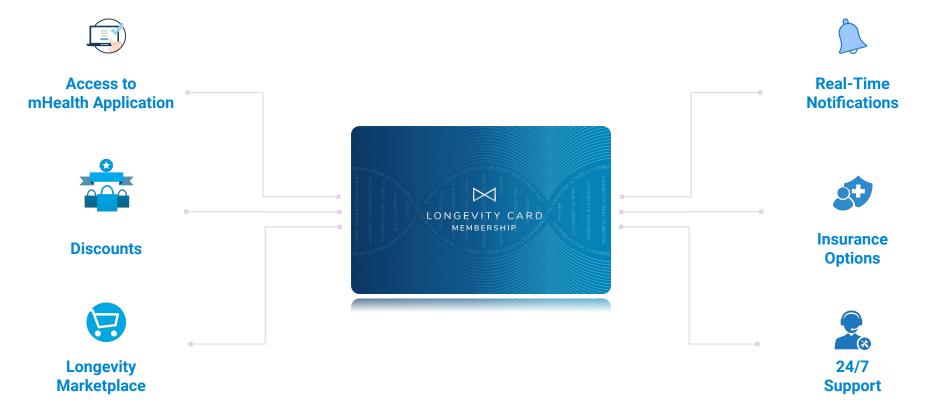

## **Longevity Club Membership Card**

- Fast Sign Up
- Discounts
- Access to Longevity Marketplace
- Real-Time Notifications
- Insurance Options
- 24/7 Support