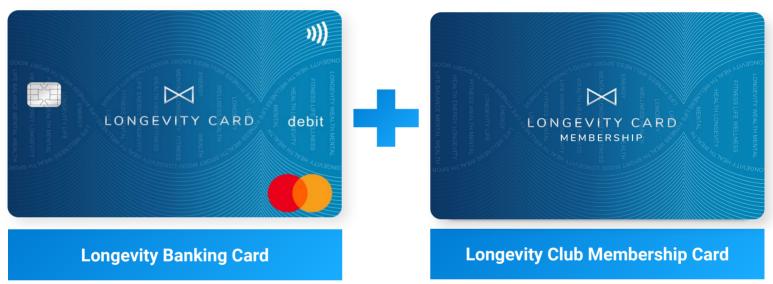

Longevity Club Card is a pass to access a unique ecosystem of numerous Longevity services. Membership in the Longevity Club allows discovering cutting-edge products promoting an extended healthspan. Our Members have the unique opportunity to choose between a Membership Card, Banking Card with the full suite of features, products, and exclusive discounts.