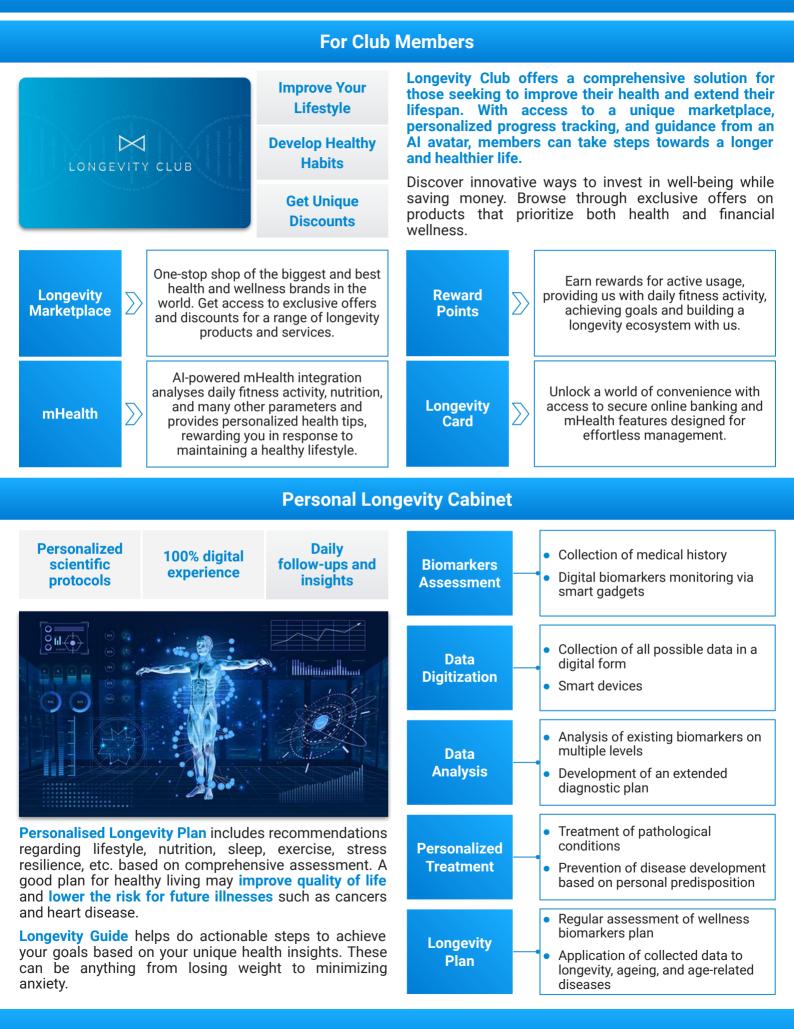

**Longevity Club is building the daily habit in Longevity commerce**, offering a vast mobile and web marketplace to discover and save on health and wealth-related products:

- Improving healthspan, using the optimal configurations of cutting-edge personalised, preventive therapeutics, diagnostics and prognostics
- Maximising wealthspan thanks to unique rewards and cashback opportunities

Longevity Club Card is a pass to access a unique ecosystem of numerous Longevity services. Membership in the Longevity Club allows discovering cutting-edge products promoting an extended healthspan. Our Members have the unique opportunity to choose between a Membership Card, Banking Card with the full suite of features, products, and exclusive discounts.

#### **Club Members**

- Exclusive access to deals and promotions offered by Longevity Club partners.
- Comprehensive tracking of key health metrics, including physical activity, nutrition, sleep quality, and stress levels.
- Personalized recommendations for lifestyle changes based on individual health goals and preferences.