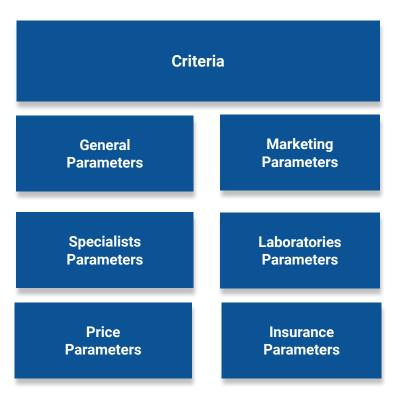

There were chosen 6 most significant indicators which helped to **rank** all clinics from the list, such as availability of services, equipment, team composition, **intellectual property**, pricing and geographical location to compare the performance of clinics.