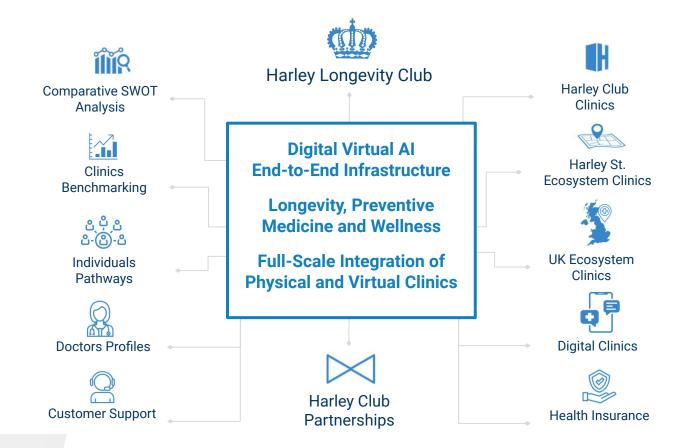

# **Methodology for Selecting Longevity Clinics on Harley Street**

The main goal of this analysis was to investigate longevity clinics and additional longevity services of Harley Street and identify top 12 clinics and precision medicine clinics, hospital, diagnostic services, laboratories with additional longevity services out of over 100 registered in Harley Street.

The aim of the analysis was to create a **golden standard** of longevity clinic. Comprehensive **investigation** of clinics allowed to reduce the level of subjectivity of the analysis significantly. The empirical approach to the **comparative analysis** of longevity clinics in Harley Street allowed to represent the most advanced clinics and diagnostic centres in one of the longevity centres in the world.

There were chosen 6 most significant indicators which helped to **rank** all clinics from the list, such as availability of services, equipment, team composition, **intellectual property**, pricing and geographical location to compare the performance of clinics.