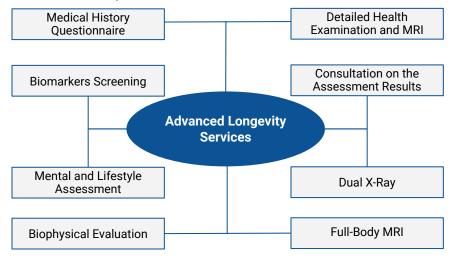

### **Biometrics Scanning (Detailed Health Examination)**

- Full-Body MRI Scan;
- · Cranioencephalic: Angio MRI, including Carotid Arteries;
- Ophthalmology: Complete Ophthalmologic Examination;
- Cervical: Carotid Ultrasound:
- Respiratory System: Chest CT Scan + Respiratory Function Test;
- Bones: Bone Densitometry;
- Urology/Gynaecology: Renal/Bladder/Prostatic/Ovaries/Womb Ultrasound;
- Breast: Breast Ultrasound + Mammography (Female Patient);
- · Hearing System: Complete Hearing Evaluation;
- Dental: Dental Examination;
- Thyroid: Thyroid Ultrasound.

### **Genetic Analysis**

- Understanding long-term health risks;
- · Reviewing insights with the primary care provider;
- Incorporating results into the longevity plan.

- Abdominal: Abdominal Ultrasound;
- Cardiac System: ECG + Echocardiography + Coronary Calcium Scan/EBT;
- Intestinal: Sigmoidoscopy (colon);
- Pelvic System: Pelvic Ultrasound;
- Lower Limbs: Venous and Arterial Ultrasound:
- Spirography;
- Chest X-ray;
- Audiogram;
- · Colonoscopy;
- Predictive Genomic Services: Biomarkers of Aging, Immune Status.
   Vitamins and Minerals.

# **Medical and Family History Profile**

- Initial Medical History Questionnaire;
- Centralized medical history;
- Family health history.