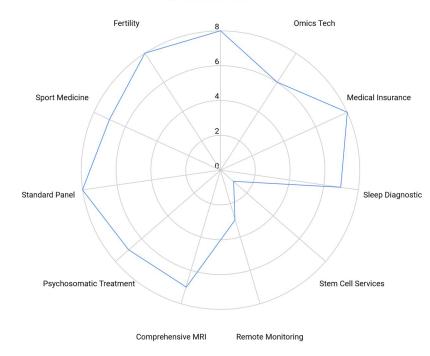

# **Echelon Health**

**Echelon Health** is a longevity clinic where the health Assessment will be carried out using world-class scanning technologies operated by some leading radiographers in the world. The resulting high-quality images are interpreted by a select group of internationally renowned specialist radiologists. The assessment of all the accompanying detailed blood tests and imaging reports as well as the personal consultation with the patient at the end of the process will be carried out by one of the finest physicians consulting in Harley Street today.

Address

Comprehensive Health Assessment - £12,000.

A little black book of the best and most in-demand physicians.
Combined Scanning Technologies.
Most Advanced Private Health Assessment Award 2021.

# Total Baseline £12,000

If a fully comprehensive health assessment is what patients are looking for, Platinum Health Assessment is a right choice. The most advanced and cutting-edge scanning technology and skilled doctors, enable us to detect tumours as small as 1-2 mm and subsequently, up to 94% of the causes of preventable death.