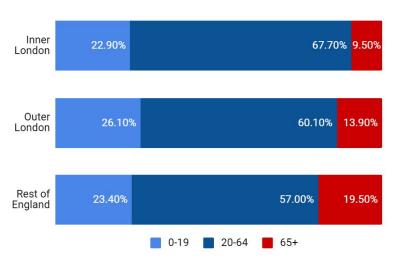

# **Ageing in London**

There are **2.5** million people aged **50** or over living in London. Of this number, **1.1** million are aged over **65** and this is projected to increase by 86% in the next thirty years. This is a far quicker rate than younger age groups.

There are 130,000 people aged over 85 in London, and that is expected to increase to 180,000 over 85 by 2024, which is a 38% increase in 10 years London's population, like that of the rest of the UK, is getting older.

### London's Population Growth (estimated for 2017-2050), 2024

Social and economic circumstances have a great impact on how people experience older age and on levels of inequality. Over the last 30 years, the share of Londoners aged 65 or over fell 3 percentage points to 11.9 per cent in 2024, the lowest of the 12 regions. Analysts said the tendency to cash in on high property prices in the capital and a poorer quality of life were some main factors pushing pensioners out.