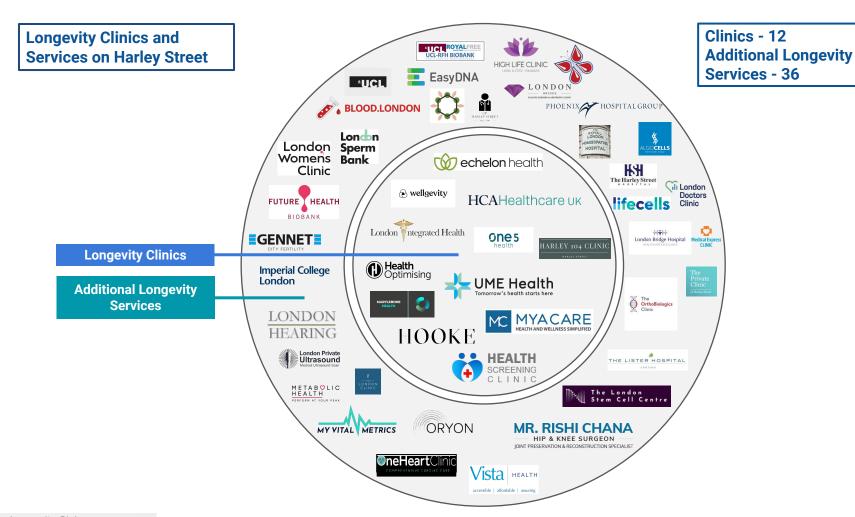

# **Methodology for Selecting Longevity Clinics on Harley Street**

The main goal of this analysis was to investigate longevity clinics and additional longevity services of Harley Street and identify top 12 clinics and precision medicine clinics, hospital, diagnostic services, laboratories with additional longevity services out of over 100 registered in Harley Street.

The top 10 longevity clinics and services ranking was created using data collection approach. The evaluation of over 100 clinics and additional longevity services by experts allowed to build a ranking of Harley Street clinics and services from the most advanced and competitive clinics at the top to less effective and developed at the bottom of the list.