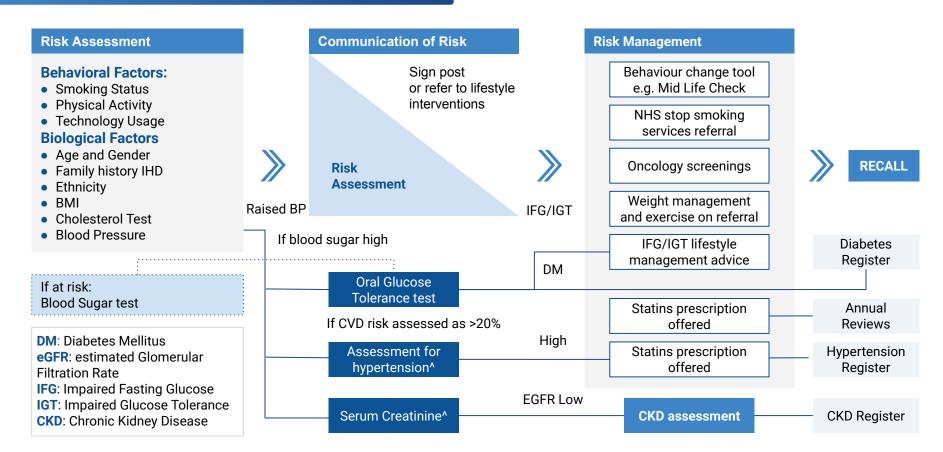

### **Conduct Risk Assessment**

- Age
- Gender
- Ethnicity
- Family history IHD

- Physical activity
- Alcohol screening
- Smoking status BMI - Body Mass Index
- Blood pressure above 140/90 mmHg Repeat 3 times - record last result if above 180/110 seek immediate advice from Practice Nurse or GP
- Over 65
- Pulse check record
- Dementia awareness

### **Assess Risk Score**

Calculate the risk score: the score relates to a person's risk of having a cardiovascular event within ten years following the health check. Provide clear written and verbal information about the risk score and what it means.

### **Discuss Risk Score**

Discuss CVD risk and healthy lifestyle. Signpost or refer to lifestyle programmes (record on template and written information for the person)

- NHS Stop Smoking ServiceAlcohol brief advice
- Physical Activity advice
- Weight Management advice

### Cardiovascular Disease (CVD) Risk:

### **Below 10%**

with no other risk factors no blood test required.

Longevity Club

# 10-19%

ALL: Total and HDL Cholesterol Those with obesity levels BMI ≥ 30 to include: HbA1c, eGFR Results to be checked by PN or GP

Blood test confirms CVD risk is < 10%: Advice by HCA

Blood

**Tests** 

Blood test confirms CVD risk is 10-19%: Advice by GP/PN

# Blood **Tests**

Total and HDL cholesterol HbA1c, eGFR; ALT-Alanine aminotransferase Results to be checked by PN or GP

### Results

Above 20%

Blood test confirms CVD risk >20% or abnormal BP/eGFR/HbA1c Advice by GP/PN On management options

To be seen again in 5 years

**Annual Review** 

**Annual Review** 

Source: NHS Summary Guidelines