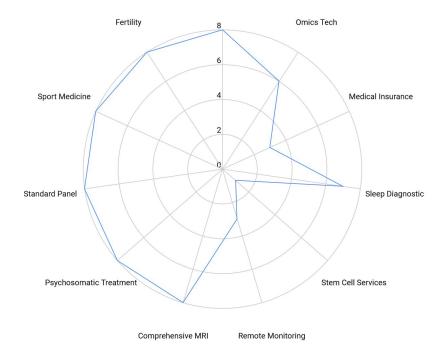

# **Echelon Health**

**Echelon Health** is a longevity clinic where the health Assessment will be carried out using world-class scanning technologies operated by some leading radiographers in the world. The resulting high-quality images are interpreted by a select group of internationally renowned specialist radiologists. The assessment of all the accompanying detailed blood tests and imaging reports as well as the personal consultation with the patient at the end of the process will be carried out by one of the finest physicians consulting in Harley Street today.

Address

Comprehensive Health Assessment - £12,000.

A little black book of the best and most in-demand physicians.
Combined Scanning Technologies.
Most Advanced Private Health Assessment Award 2021.

# Total Baseline £12,000

If a fully comprehensive health assessment is what patients are looking for, Platinum Health Assessment is a right choice. The most advanced and cutting-edge scanning technology and skilled doctors, enable us to detect tumours as small as 1-2 mm and subsequently, up to 94% of the causes of preventable death.