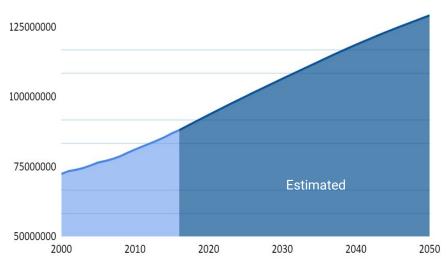

# **Ageing in London**

There are **2.5** million people aged **50** or over living in London. Of this number, **1.1** million are aged over **65** and this is projected to increase by 86% in the next thirty years. This is a far quicker rate than younger age groups.

There are 130,000 people aged over 85 in London, and that is expected to increase to 180,000 over 85 by 2024, which is a 38% increase in 10 years London's population, like that of the rest of the UK, is getting older.

### London's Population Growth (estimated for 2017-2050), 2024

Social and economic circumstances have a great impact on how people experience older age and on levels of inequality. Over the last 30 years, the share of Londoners aged 65 or over fell 3 percentage points to 11.9 per cent in 2024, the lowest of the 12 regions. Analysts said the tendency to cash in on high property prices in the capital and a poorer quality of life were some main factors pushing pensioners out.