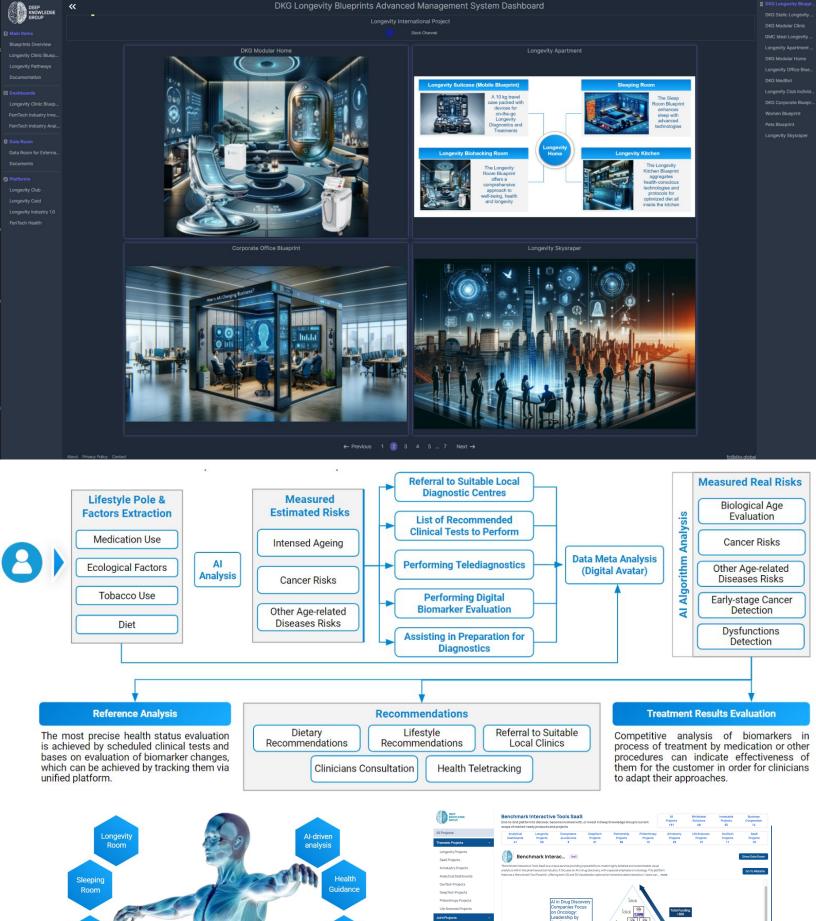

## Longevity Blueprints Advanced Management System (DKG LBams)

The Longevity Blueprint Advanced Management System is an AI Copilot-Managed Dashboard-based System for managing the creation IT and customization of multiple individual Longevity Blueprints, executing cross-learning, component transfer and co-integration of multiple Longevity Blueprints, and managing the synergetic development of multiple Longevity complex Blueprint projects and products at once.

Meta-System for Navigation Management, and Optimization of various Longevity Blueprints Dual Use as Internal DKG Resource Management System and Commercially Viable White Label Solution Developed due to the high demand for and high level of project complexity of blueprint reconfigurability in DKG

Visit Platform

otivation

support

Longevity Kitchen

Longevit

Suitca