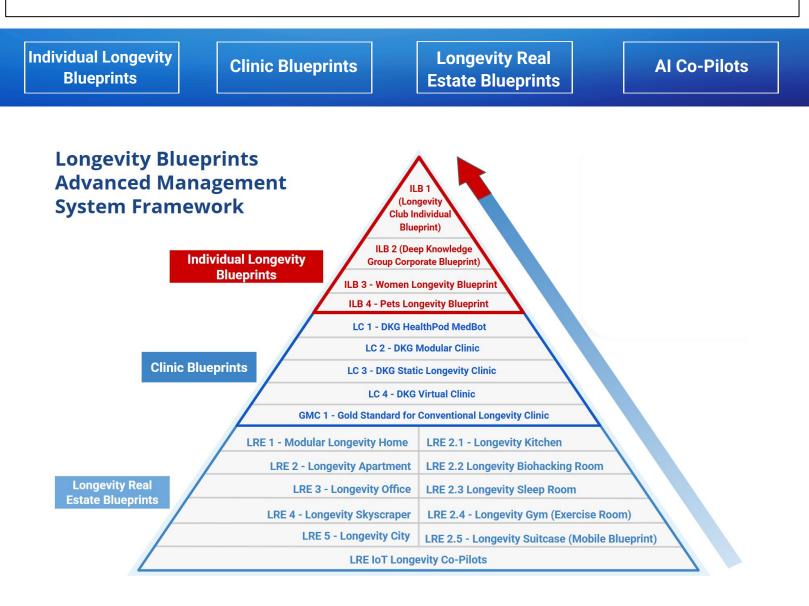

## Longevity Blueprints Advanced Management System (DKG LBams)

The Longevity Blueprint Advanced Management System is an AI Copilot-Managed Dashboard-based System for managing the creation IT and customization of multiple individual Longevity Blueprints, executing cross-learning, component transfer and co-integration of multiple Longevity Blueprints, and managing the synergetic development of multiple Longevity complex Blueprint projects and products at once.

Meta-System for Navigation Management, and Optimization of various Longevity Blueprints Dual Use as Internal DKG Resource Management System and Commercially Viable White Label Solution Developed due to the high demand for and high level of project complexity of blueprint reconfigurability in DKG