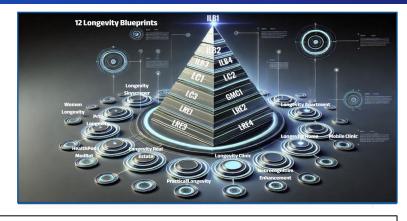

## Longevity Blueprints Advanced Management System (DKG LBams)

The Longevity Blueprint Advanced Management System is an AI Copilot-Managed Dashboard-based System for managing the creation IT and customization of multiple individual Longevity Blueprints, executing cross-learning, component transfer and co-integration of multiple Longevity Blueprints, and managing the synergetic development of multiple Longevity complex Blueprint projects and products at once.

Meta-System for Navigation Management, and Optimization of various Longevity Blueprints Dual Use as Internal DKG Resource Management System and Commercially Viable White Label Solution Developed due to the high demand for and high level of project complexity of blueprint reconfigurability in DKG