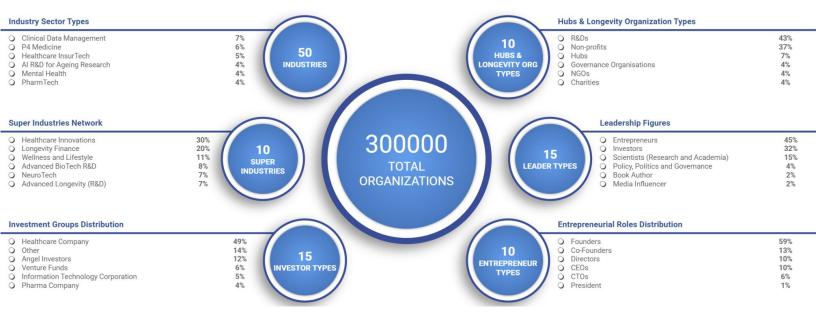

s such as Longevity Biotech, AgeTech, Longevity Finance.

#### **Investor Portal**

The Investor Portal provides insights into Longevity investment opportunities, including publicly traded companies, private equity, and venture capital. It tracks market trends, analyzes high-growth sectors like biotech and Al-driven healthcare, and offers risk assessment through Al-driven investment.

#### **AI Hub Collaboration**

The AI Hub Collaboration connects
Longevity companies, healthcare providers,
and investors to drive innovation. It
accelerates research in biomarkers and
drug development, facilitates strategic
partnerships, and optimizes corporate
growth through AI-powered business tools.

105,000 Investors 185,000 Companies

35,000 Leaders 7,000 Hubs

## **Longevity International Ecosystem**









Deep Knowledge Group is a data-driven consortium of commercial and non-profit organizations active on many fronts in the realm of DeepTech and Frontier Technologies (AI, Longevity, BioTech, Pharma, FinTech, GovTech, SpaceTech, FemTech, Data Science, InvestTech), ranging from scientific research to investment, entrepreneurship, analytics, consulting, media, philanthropy and more.