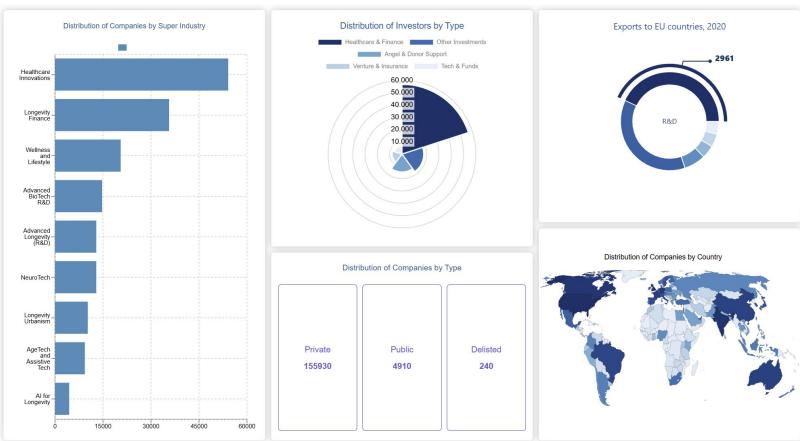

#### **Investor Portal**

The Investor Portal provides insights into Longevity investment opportunities, including publicly traded companies, private equity, and venture capital. It tracks market trends, analyzes high-growth sectors like biotech and Al-driven healthcare, and offers risk assessment through Al-driven investment.