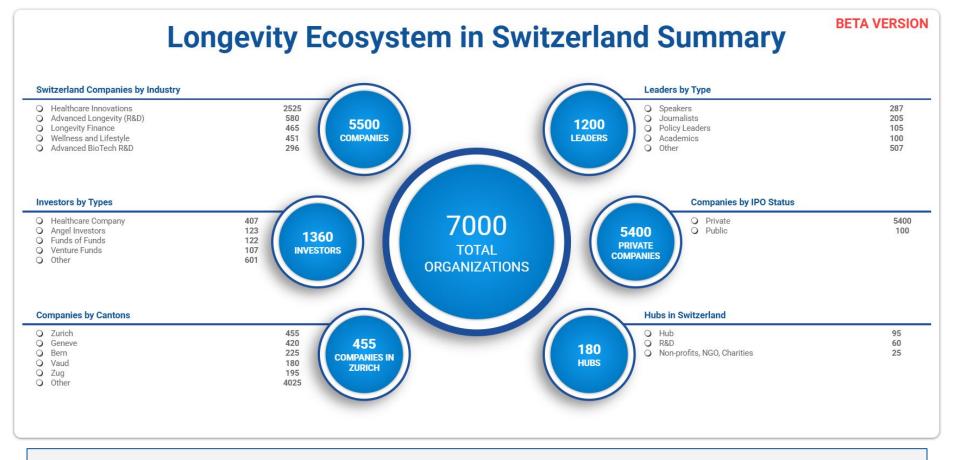

# **Key Features of the Swiss Longevity Ecosystem**

The country's strong biotech and healthcare ecosystem A network of 5,500 companies, 1,360 investors, 180 hubs, and **1,200 industry leaders** fosters partnerships. Research hubs fosters breakthroughs in life extension and aging research. The Swiss Longevity Valley serves as a hub for research, collaborate with biotech firms and financial entities to develop investment, and commercialization of longevity solutions. longevity solutions. Al and Data Investment & **Cross-Sector** Innovation Science in **Financial** Collaboration Leadership Lonaevity Strength Switzerland is a leader in Longevity Finance, attracting The "Longevity Ecosystem in Switzerland Universe" provides investments in biotech, regenerative medicine, and digital real-time insights into key players, trends, and opportunities. health. The Swiss Longevity Finance Hub connects investors Advanced **forecasting tools** help investors and research with high-potential longevity startups. institutions make data-driven decisions