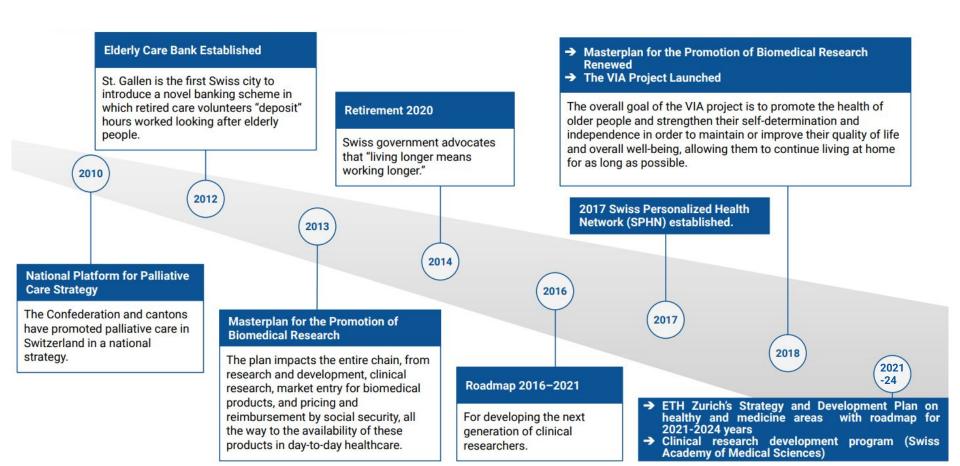

al transformation.

### Switzerland Innovation Park Biel Bienne

Switzerland Innovation Park Biel/Bienne is a dynamic hub that fosters collaboration between industry, academia, and research institutions. It serves as a catalyst for innovation, providing state-of-the-art facilities and resources to support startups and established companies alike. The park is strategically located in a region known for its technological expertise, particularly in the fields of engineering and precision manufacturing. By promoting knowledge exchange and entrepreneurial spirit, it aims to drive sustainable economic growth and position itself as a leader in cutting-edge technologies.

# Swiss Longevity Ecosystem

**Key Conclusions and Road Ahead** 

# **Timeline of Swiss Government Involvement in Longevity**



# Switzerland - Key Longevity Development Metrics



|                 | Life<br>Expectancy       | Both sexes life expectancy (2019)     | 81.8 years          | - |
|-----------------|--------------------------|---------------------------------------|---------------------|---|
|                 |                          | Male life expectancy (2018)           | 81.2 years          |   |
|                 |                          | Female life expectancy (2018)         | 85.2 years          |   |
|                 | GDP                      | GDP per capita, current prices (2018) | 82.41 thousand (\$) |   |
|                 |                          | GDP per capita, PPP (2018)            | 65.71 thousand (\$) |   |
| ş               |                          | GDP, current prices