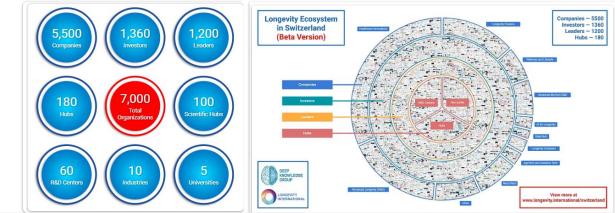

### Longevity Ecosystem in Switzerland (Beta Version)

Supported by Deep Knowledge Group, Tech Longevity Ecosystem in Switzerland encourages business collaboration and knowledge exchange within the region. The platform showcases leading professionals from across Switzerland who are driving innovation and spearheading a transformative wave in the technology field. Tailored to cater to researchers, industry experts, investors, and other stakeholders, the Longevity Ecosystem in Switzerland platform offers a comprehensive perspective on the ever-evolving landscape of technology in the region. Explore the diverse realms of tech innovation and discover the limitless possibilities that the Switzerland Longevity Ecosystem has to offer.

# **Key Features of the Swiss Longevity Ecosystem**

The country's strong biotech and healthcare ecosystem A network of 5,500 companies, 1,360 investors, 180 hubs, and **1,200 industry leaders** fosters partnerships. Research hubs fosters breakthroughs in life extension and aging research. The Swiss Longevity Valley serves as a hub for research, collaborate with biotech firms and financial entities to develop investment, and commercialization of longevity solutions. longevity solutions. Al and Data Investment & **Cross-Sector** Innovation Science in **Financial** Collaboration Leadership Lonaevity Strength Switzerland is a leader in Longevity Finance, attracting The "Longevity Ecosystem in Switzerland Universe" provides investments in biotech, regenerative medicine, and digital real-time insights into key players, trends, and opportunities. health. The Swiss Longevity Finance Hub connects investors Advanced **forecasting tools** help investors and research with high-potential longevity startups. institutions make data-driven decisions