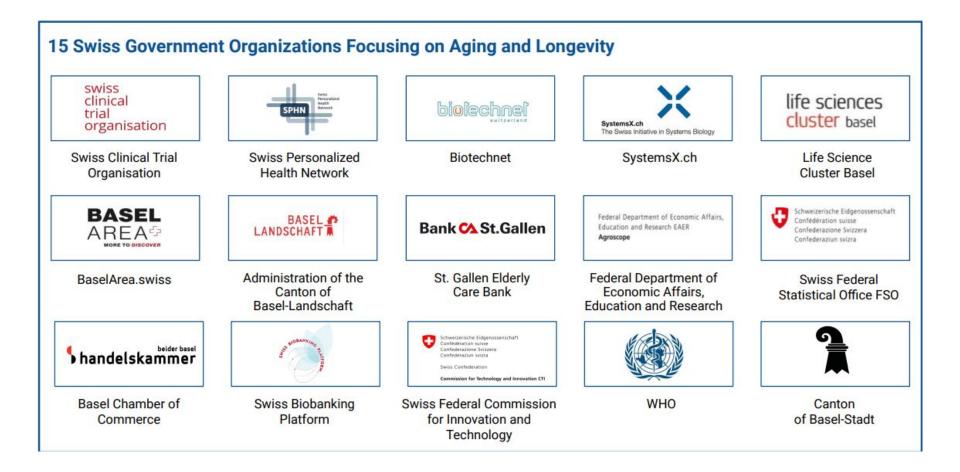

|

# **Longevity Government Organizations**



# Swiss Longevity Ecosystem

**Examples of Key Hubs** 

# **Swiss Longevity Ecosystem : Examples of Key Hubs**

# HUB Ticino Plife

### Advanced Manufacturing Hub Ticino

Advanced Manufacturing Hub Ticino is a dynamic center dedicated to fostering innovation and collaboration in the manufacturing sector. It serves as a catalyst for businesses and startups, providing access to cutting-edge technologies and expertise. The hub encourages research and development initiatives, promoting sustainable practices and advanced production techniques. By connecting industry leaders, academic institutions, and entrepreneurs, it aims to drive growth and competitiveness in the regional manufacturing landscape.

Lifehub.swiss Lifehub.swiss is a wellness center dedicated to promoting holistic health and w