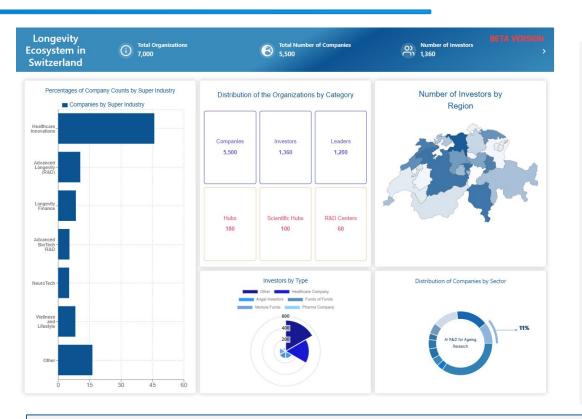

### Longevity Ecosystem in Switzerland (Beta Version)

Supported by Deep Knowledge Group, Tech Longevity Ecosystem in Switzerland encourages business collaboration and knowledge exchange within the region. The platform showcases leading professionals from across Switzerland who are driving innovation and spearheading a transformative wave in the technology field. Tailored to cater to researchers, industry experts, investors, and other stakeholders, the Longevity Ecosystem in Switzerland platform offers a comprehensive perspective on the ever-evolving landscape of technology in the region. Explore the diverse realms of tech innovation and discover the limitless possibilities that the Switzerland Longevity Ecosystem has to offer.

# **Key Features of the Swiss Longevity Ecosystem**

The country's strong biotech and healthcare ecosystem A network of 5,500 companies, 1,360 investors, 180 hubs, and **1,200 industry leaders** fosters partnerships. Research hubs fosters breakthroughs in life extension and aging research. The Swiss Longevity Valley serves as a hub for research, collaborate with biotech firms and financial entities to develop investment, and commercialization of longevity solutions. longevity solutions. Al and Data Investment & **Cross-Sector** Innovation Science in **Financial** Collaboration Leadership Lonaevity Strength Switzerland is a leader in Longevity Finance, attracting The "Longevity Ecosystem in Switzerland Universe" provides investments in biotech, regenerative medicine, and digital real-time insights into key players, trends, and opportunities. health. The Swiss Longevity Finance Hub connects investors Advanced **forecasting tools** help investors and research with high-potential longevity startups. institutions make data-driven decisions