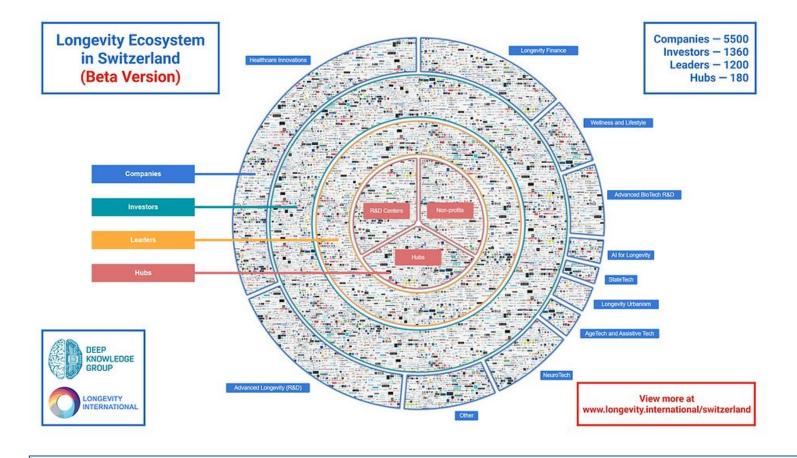

### Longevity Ecosystem in Switzerland (Beta Version)

Supported by Deep Knowledge Group, Tech Longevity Ecosystem in Switzerland encourages business collaboration and knowledge exchange within the region. The platform showcases leading professionals from across Switzerland who are driving innovation and spearheading a transformative wave in the technology field. Tailored to cater to researchers, industry experts, investors, and other stakeholders, the Longevity Ecosystem in Switzerland platform offers a comprehensive perspective on the ever-evolving landscape of technology in the region. Explore the diverse realms of tech innovation and discover the limitless possibilities that the Switzerland Longevity Ecosystem has to offer.

# **Key Features of the Swiss Longevity Ecosystem**

The country's strong biotech and healthcare ecosystem A network of 5,500 companies, 1,360 investors, 180 hubs, and **1,200 industry leaders** fosters partnerships. Research hubs fosters breakthroughs in life extension and aging research. The Swiss Longevity Valley serves as a hub for research, collaborate with biotech firms and financial entities to develop investment, and commercialization of longevity solutions. longevity solutions. Al and Data Investment & **Cross-Sector** Innovation Science in **Financial** Collaboration Leadership Lonaevity Strength Switzerland is a leader in Longevity Finance, attracting The "Longevity Ecosystem in Switzerland Universe" provides investments in biotech, regenerative medicine, and digital real-time insights into key players, trends, and opportunities. health. The Swiss Longevity Finance Hub connects investors Advanced **forecasting tools** help investors and research with high-potential longevity startups. institutions make data-driven decisions