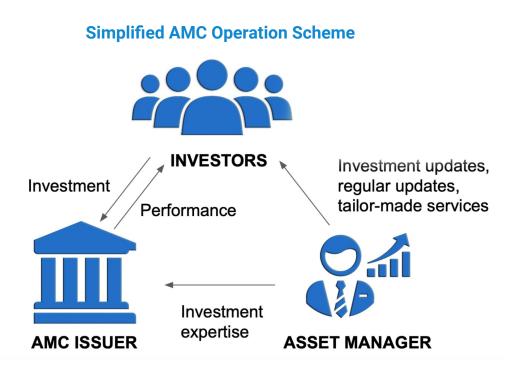

# Managing Client's Bank Deposit

### Asset manager

Not scalable for asset management

Client

#### **Various limitations:**

- may become difficult as the number of clients grows
- some securities have a large minimum investment amount