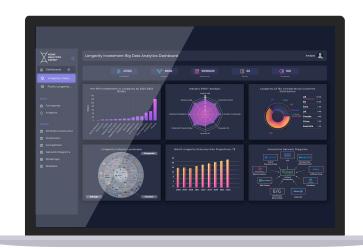

### **Longevity Investment Big Data Analytics**

Aging Analytics Agency in cooperation with InvestTech Advanced Solutions developed Big Data Analytics System that delivers an effective SWOT analysis and due diligence for Longevity companies and investors, and real-time financial analytics.

#### **Main Features**

- Portfolio constructor
- Interactive Network Diagrams
- Stock price predictions
- Companies database

- Institutional investors database
- Comparative SWOT analysis
- Interactive Mindmaps
- Portfolio risk metrics

### Deep Pharma Intelligence Big Data Analytics Dashboard

Deep Pharma Intelligence is building a sophisticated cloud-based engine for advanced market and business intelligence in the pharmaceutical and healthcare industries. It includes a data mining engine, infrastructure for expert data curation and advanced visualization dashboards, including mindmaps, knowledge graphs and 3-dimensional visualizations.