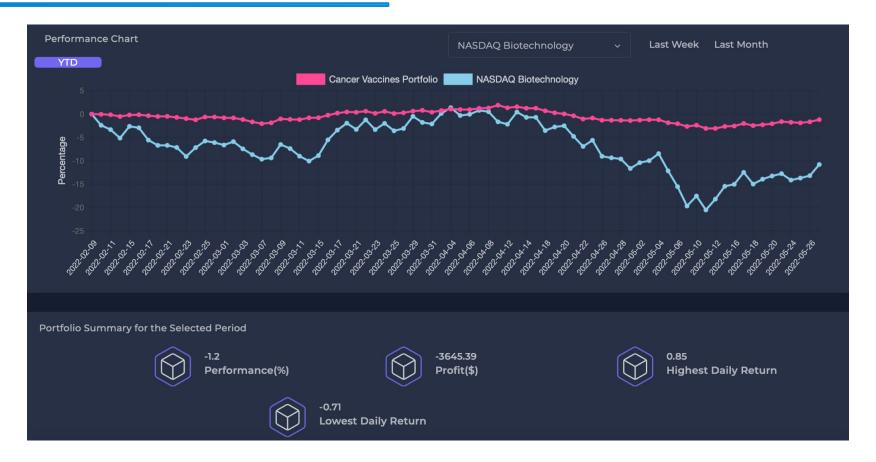

# Cancer Vaccines Actively Managed Certificate Performance

### **Cancer Vaccines Actively Managed Certificate Performance**