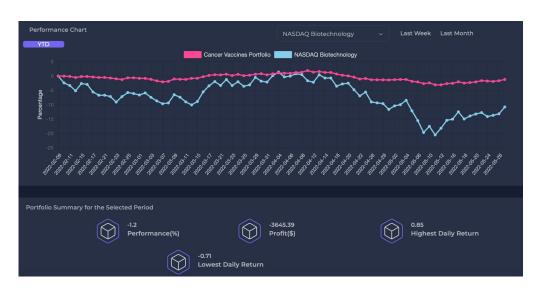

# Cancer Vaccines Actively Managed Certificate Performance

### **Cancer Vaccines Actively Managed Certificate Performance**