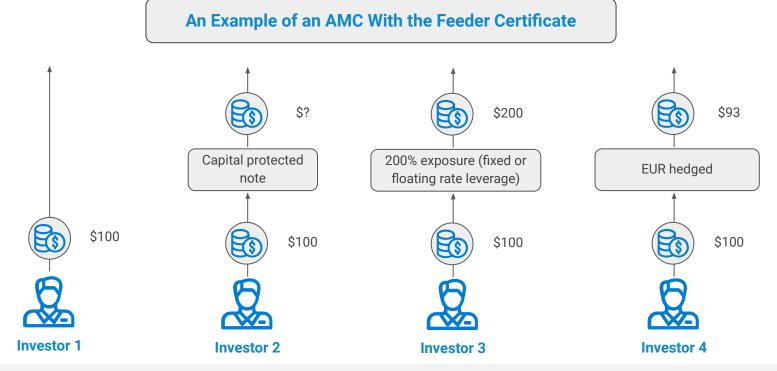

### **Individualization Through Feeder Certificates**

A **leveraged feeder certificate** is offered to risk-seeking investors who want to increase their exposure to the underlying investment portfolio. It is non-recourse and can be static or dynamically changed to maintain the same level of exposure to the underlying portfolio. A capital-protected variant of the AMC may be preferred by conservative investors.