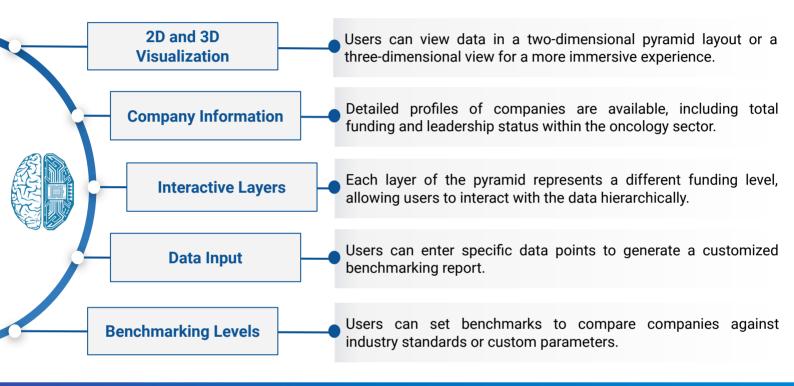

<section-header><section-header>

Within this tool, users gain access to exhaustive company profiles, inclusive of funding details and leadership status specific to oncology. The interactive layers embedded in the pyramid facilitate hierarchical data exploration based on diverse funding levels. Notably, the platform allows user input for specific data points, enabling the generation of tailored benchmarking reports and the establishment of either industry-standard or customized benchmarks.

## **Main Dashboard Features**

Welcome to the Premier **Benchmark** Interactive ToolFeatures: Unveiling an extensive suite of meticulously engineered tools, meticulously designed to elevate your industry insights and customization to unprecedented heights. Experience a diverse repertoire of immersive visualizations tailored for intricate data exploration. This comprehensive toolkit, coupled with seamless navigation, empowers users with the agility to traverse through complex datasets effortlessly, enabling meticulous analysis and informed decision-making perfectly attuned to your industry's distinct demands and intricacies.