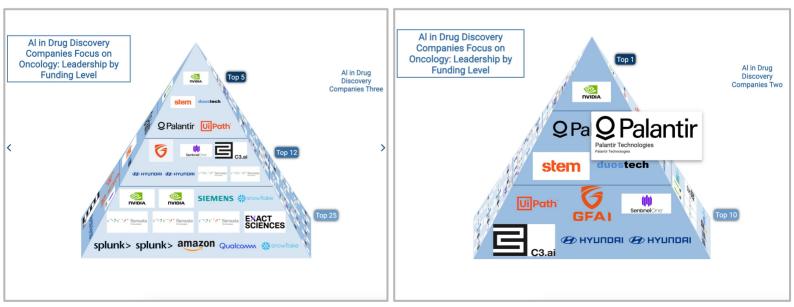

Benchmark Interactive Tools SaaS is a specialized service offering intricate and adaptable visual analytics exclusively within the pharmaceutical industry. It concentrates on Al applications in drug discovery, with a particular focus on oncology. This platform introduces the 'Benchmark Tool Pyramid,' providing both 2D and 3D visualization options to enable immersive data interaction.

<section-header><section-header>

Within this tool, users gain access to exhaustive company profiles, inclusive of funding details and leadership status specific to oncology. The interactive layers embedded in the pyramid facilitate hierarchical data exploration based on diverse funding levels. Notably, the platform allows user input for specific data points, enabling the generation of tailored benchmarking reports and the establishment of either industry-standard or customized benchmarks.

## **INTERACTIVE 3D VISUALIZATION**