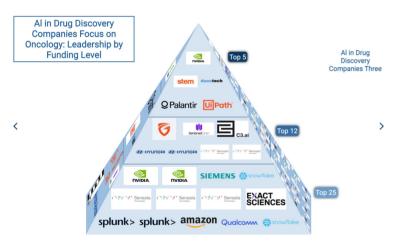

Benchmark Interactive Tools SaaS is a specialized service offering intricate and adaptable visual analytics exclusively within the pharmaceutical industry. It concentrates on Al applications in drug discovery, with a particular focus on oncology. This platform introduces the 'Benchmark Tool Pyramid,' providing both 2D and 3D visualization options to enable immersive data interaction.

<section-header><section-header>

Within this tool, users gain access to exhaustive company profiles, inclusive of funding details and leadership status specific to oncology. The interactive layers embedded in the pyramid facilitate hierarchical data exploration based on diverse funding levels. Notably, the platform allows user input for specific data points, enabling the generation of tailored benchmarking reports and the establishment of either industry-standard or customized benchmarks.