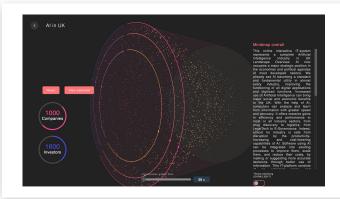

#### **3D Multidimensional Space**

3D Multidimensional Space offers an innovative approach to visualizing complex data connections and hierarchies. It utilizes a cylindrical three-dimensional structure to represent entities, distinguishing between companies, investors, and funding rounds with distinct colors. What sets DKG apart is its Special Slider Filter, allowing users to filter visible entities based on specific criteria like capitalization or date ranges. The tool promotes interactive exploration, enabling users to zoom in on nodes for detailed information and providing panning and rotating features for comprehensive analysis.