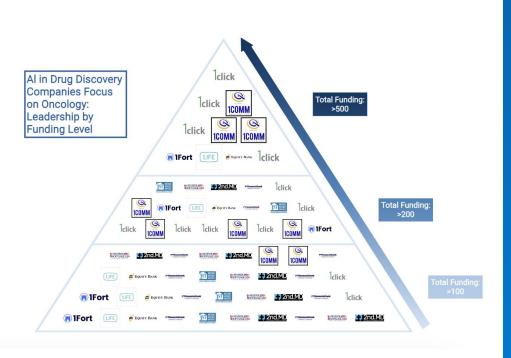

#### **Benchmark Interactive Tool**

**Benchmark Interactive Tools SaaS** is a unique service providing a possibility to create highly detailed and customizable visual analytics within the pharmaceutical industry. It focuses on AI in drug discovery, with a special emphasis on oncology. This platform features a 'Benchmark Tool Pyramid', offering both 2D and 3D visualization options for immersive data interaction.

## **Key Features**

- 2D Visualization: Users can view data in a two-dimensional pyramid layout or a three-dimensional view for a more immersive experience.
- Company Information: Detailed profiles of companies are available, including total funding and leadership status within the oncology sector.
- Interactive Layers: Each layer of the pyramid represents a different funding level, allowing users to interact with the data hierarchically.
- Data Input: Users can enter specific data points to generate a customized benchmarking report.
- Benchmarking Levels: Users can set benchmarks to compare companies against industry standards or custom parameters.

#### **Benchmark Interactive Tools**

DKG's Benchmark Tool Pyramid is a powerful and flexible tool for data visualization and benchmarking in the oncology sector. It offers users the choice between 2D and 3D visualization for a comprehensive view of data. What sets DKG apart is its user-friendly Admin Panel, which facilitates customization through JSON file editing. his combination of user input capabilities and a robust Admin Panel makes DKG's Benchmark Tool Pyramid a standout choice for tailored benchmarking and data visualization needs.