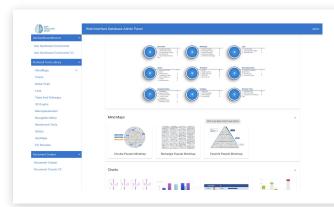

#### **End-to-End Professional Platform System**

End-to-End Professional Platform System is a cutting-edge custom tool designed to elevate businesses by seamlessly managing libraries of advanced visualizations. This comprehensive system boasts a sophisticated front end tool library, a robust database admin panel, and an array of powerful features to enhance data representation.

https://platform.ecosystem-map.info/admin-panel