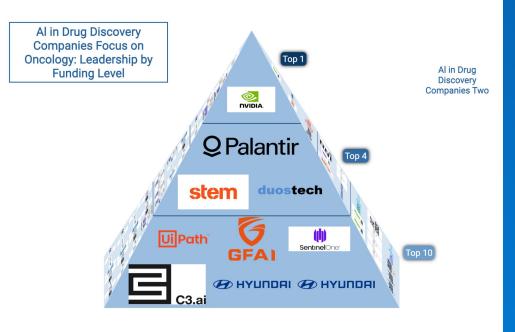

#### **Benchmark Interactive Tool**

**Benchmark Interactive Tools SaaS** is a unique service providing a possibility to create highly detailed and customizable visual analytics within the pharmaceutical industry. It focuses on AI in drug discovery, with a special emphasis on oncology. This platform features a 'Benchmark Tool Pyramid', offering both 2D and 3D visualization options for immersive data interaction.

## **Key Features**

- 2D Visualization: Users can view data in a two-dimensional pyramid layout or a three-dimensional view for a more immersive experience.
- Company Information: Detailed profiles of companies are available, including total funding and leadership status within the oncology sector.
- Interactive Layers: Each layer of the pyramid represents a different funding level, allowing users to interact with the data hierarchically.
- Data Input: Users can enter specific data points to generate a customized benchmarking report.
- Benchmarking Levels: Users can set benchmarks to compare companies against industry standards or custom parameters.

#### **Benchmark Interactive Tools**

DKG's Benchmark Tool Pyramid is a powerful and flexible tool for data visualization and benchmarking in the oncology sector. It offers users the choice between 2D and 3D visualization for a comprehensive view of data. What sets DKG apart is its user-friendly Admin Panel, which facilitates customization through JSON file editing. his combination of user input capabilities and a robust Admin Panel makes DKG's Benchmark Tool Pyramid a standout choice for tailored benchmarking and data visualization needs.