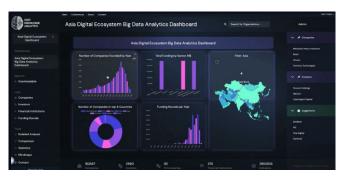

#### **End-to-End Professional Platform System**

End-to-End Professional Platform System is a cutting-edge custom tool designed to elevate businesses by seamlessly managing libraries of advanced visualizations. This comprehensive system boasts a sophisticated front end tool library, a robust database admin panel, and an array of powerful features to enhance data representation.

https://platform.ecosystem-map.info/admin-panel