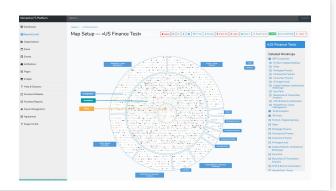

#### **Complex Frameworks**

DKG's Complex Frameworks tool is a sophisticated platform for understanding complex relationships and data evolution. The primary visualization area showcases interconnected nodes and paths that represent data entities and their relationships. A timeline slider empowers users to explore data evolution across different years with real-time updates. Interactivity is a key feature, allowing users to select nodes and paths for detailed insights.

https://www.deep-innovation.tech/complex-frameworks