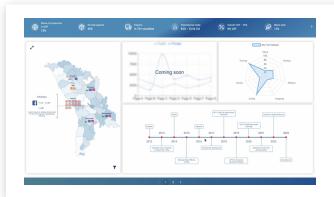

#### **Geo Dashboard Constructor**

The Geo Dashboards Constructor is a state-of-the-art tool for creating and customizing interactive dashboards efficiently. It integrates maps, graphs, and other data visualizations into a single, cohesive interface. It's a software designed specifically for customizing dashboards for geographical data visualization and analysis. Users can easily select components to build dashboards tailored to their needs or project specifications.

www.link