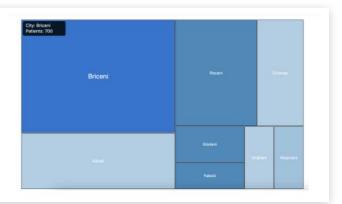

### **2D Visualization**

## **Key Features**

- 2D Visualization: Users can view data in a two-dimensional pyramid layout or a three-dimensional view for a more immersive experience.
- Company Information: Detailed profiles of companies are available, including total funding and leadership status within the oncology sector.
- Interactive Layers: Each layer of the pyramid represents a different funding level, allowing users to interact with the data hierarchically.
- Data Input: Users can enter specific data points to generate a customized benchmarking report.
- Benchmarking Levels: Users can set benchmarks to compare companies against industry standards or custom parameters.