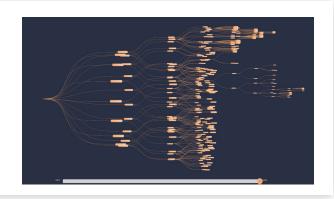

#### **Complex Frameworks**

DKG's Complex Frameworks tool is a sophisticated platform for understanding complex relationships and data evolution. The primary visualization area showcases interconnected nodes and paths that represent data entities and their relationships. A timeline slider empowers users to explore data evolution across different years with real-time updates. Interactivity is a key feature, allowing users to select nodes and paths for detailed insights.