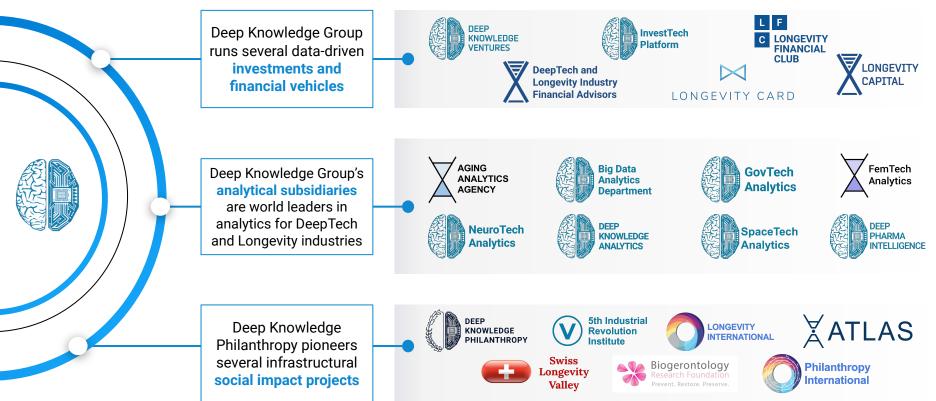

## **About Deep Knowledge Group**

<u>Deep Knowledge Group</u> is a consortium of commercial and non-profit organisations active on multiple fronts in the realm of DeepTech and Frontier Technologies (AI, Longevity, FinTech, GovTech, InvestTech), ranging from scientific research to investment, entrepreneurship, analytics, media, philanthropy, and more.