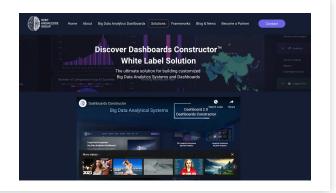

#### **Dashboard Constructor Version 3.0**

Dashboards Constructor™ is a cutting-edge, fully customizable white label solution designed to help businesses like yours create stunning, interactive dashboards for business needs. With its user-friendly interface and powerful features, you can now effortlessly deliver data-driven insights.

www.deep-innovation.tech/dashboard-constructor