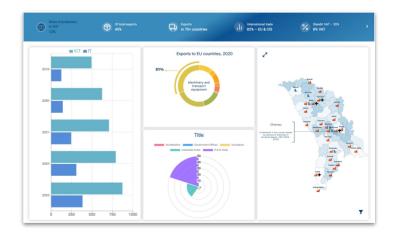

#### **GeoDashboard Constructor & Interactive GeoMaps**

The Geo Dashboards Constructor stands as a robust and user-friendly solution for creating dynamic, interactive dashboards. It caters to the growing need for sophisticated data visualization tools in a data-driven world.

This tool is ideal for data analysts, marketing professionals, and decision-makers in various sectors who require comprehensive and customizable data visualization solutions.

Advanced Graphics Integration: The tool supports a wide range of graphical elements, such as timelines, line charts, and bar graphs, enhancing the data representation capabilities.