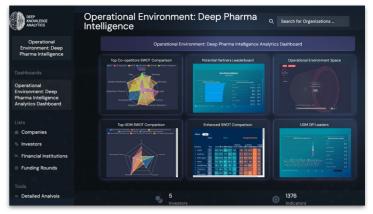

#### **Dashboards Constructor**

- 1. Enables the creation of tailored and personalized analytical dashboards in a matter of minutes
- 2. All features that are available on other dashboards are already enabled
- 3. Save time and money on analyst training with a low-code solution
- 4. You are the one who decides purchase a white label solution or request creation-on-demand

#### **GeoDashboard Constructor & Interactive GeoMaps**

The Geo Dashboards Constructor stands as a robust and user-friendly solution for creating dynamic, interactive dashboards. It caters to the growing need for sophisticated data visualization tools in a data-driven world.