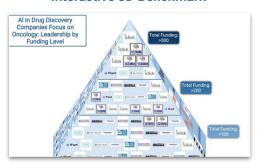

#### **Tube Evolution Tree 3D**

**Tube Evolution Tree 3D** 

**3D Multidimensional Space** 

**Complex Evolution Tree** 

**Rectangle Big Ecosystem Mindmap** 

**Complex 3D Framework** 

**Interactive 3D Benchmark** 

**Ecosystem Benchmark** 

**Hall of Fame** 

View more www.ecosystem-map.info/front-end