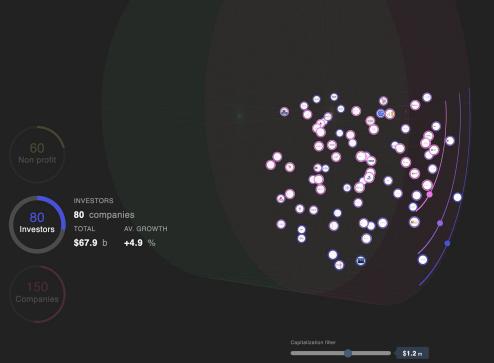

#### **Filter by Sector And Capitalization**

Capitalization filter \$1.2 m

Our IT Solution provides unique ability to filter organizations by Market Capitalization, industry subsectors, average growth of the company and other tangible parameters. The capacity of profiled organizations includes up to 30000 organizations.

The Platform is applicable for the whole range of industries and can be integrated into company of any size, starting from SMEs, ending with Big Corporations and Governments.