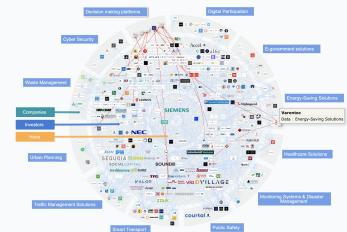

#### **GeoDashboard Constructor & Interactive GeoMaps**

The Geo Dashboards Constructor stands as a robust and user-friendly solution for creating dynamic, interactive dashboards. It caters to the growing need for sophisticated data visualization tools in a data-driven world.

This tool is ideal for data analysts, marketing professionals, and decision-makers in various sectors who require comprehensive and customizable data visualization solutions.

Advanced Graphics Integration: The tool supports a wide range of graphical elements, such as timelines, line charts, and bar graphs, enhancing the data representation capabilities.

#### **Filter by Sector And Capitalization**

Capitalization filter \$1.2 m

Our IT Solution provides unique ability to filter organizations by Market Capitalization, industry subsectors, average growth of the company and other tangible parameters. The capacity of profiled organizations includes up to 30000 organizations.

The Platform is applicable for the whole range of industries and can be integrated into company of any size, starting from SMEs, ending with Big Corporations and Governments.

#### **Customizable Interface**

The Platform has fully customizable interface, which allows switching between Light and Dark Modes, choosing and turning on/off subsectors, selecting colours for charts and many other features.