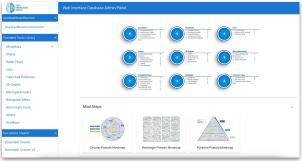

#### **Dashboards Constructor**

#### **Key Features**

Enables the creation of tailored and personalized analytical dashboards in a matter of minutes

All features that are available on other dashboards are already enabled

Save time and money on analyst training with a low-code solution

You are the one who decides purchase a white label solution or request creation-on-demand