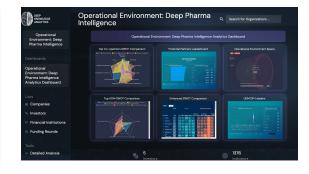

# Operational Environment: Deep Pharma Intelligence Analytics Dashboard Financial Institutions Financial Institutions

#### **Filter by Sector And Capitalization**

Capitalization filter \$1.2 m

Our IT Solution provides unique ability to filter organizations by Market Capitalization, industry subsectors, average growth of the company and other tangible parameters. The capacity of profiled organizations includes up to 30000 organizations.