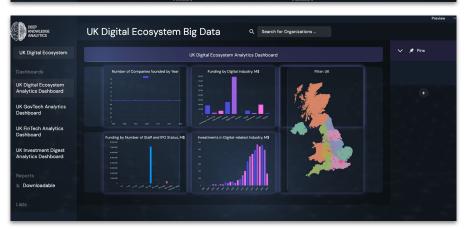

#### **GeoDashboard Constructor & Interactive GeoMaps**

The Geo Dashboards Constructor stands as a robust and user-friendly solution for creating dynamic, interactive dashboards. It caters to the growing need for sophisticated data visualization tools in a data-driven world.

This tool is ideal for data analysts, marketing professionals, and decision-makers in various sectors who require comprehensive and customizable data visualization solutions.

Advanced Graphics Integration: The tool supports a wide range of graphical elements, such as timelines, line charts, and bar graphs, enhancing the data representation capabilities.