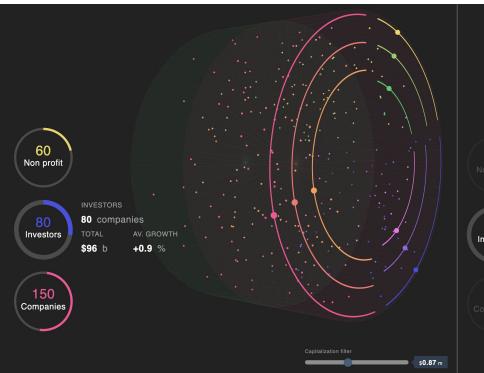

#### **Filter by Sector And Capitalization**

Capitalization filter \$1.2 m

Our IT Solution provides unique ability to filter organizations by Market Capitalization, industry subsectors, average growth of the company and other tangible parameters. The capacity of profiled organizations includes up to 30000 organizations.

The Platform is applicable for the whole range of industries and can be integrated into company of any size, starting from SMEs, ending with Big Corporations and Governments.