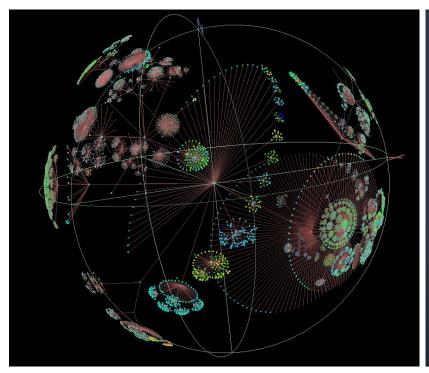

#### **Complex 3D Frameworks**

#### **3D Multidimensional Space**

- Interactive dynamic environment to observe and analyse industry
- Combination of deep learning and data analytics with advanced 3D visualisations