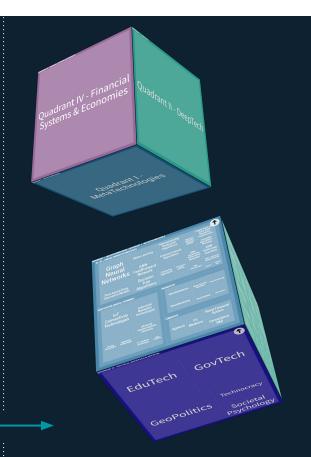

#### **Complex 3D Frameworks**

Constructor should also allow to be adapted for 3D-cube format.