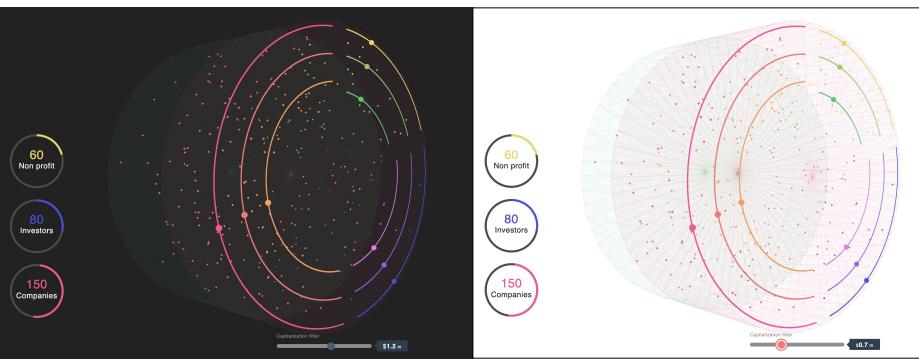

#### **Customizable Interface**

The Platform has fully customizable interface, which allows switching between Light and Dark Modes, choosing and turning on/off subsectors, selecting colours for charts and many other features.

Theme switching (DARK/LIGHT)