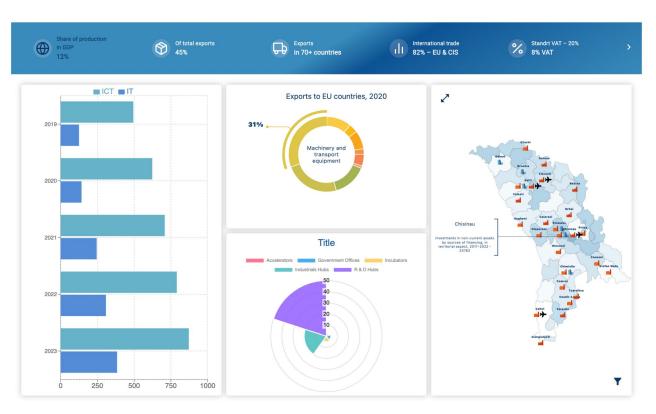

#### **GeoDashboard Constructor & Interactive GeoMaps**

The Geo Dashboards Constructor stands as a robust and user-friendly solution for creating dynamic, interactive dashboards. It caters to the growing need for sophisticated data visualization tools in a data-driven world.

This tool is ideal for data analysts, marketing professionals, and decision-makers in various sectors who require comprehensive and customizable data visualization solutions.

Advanced Graphics Integration: The tool supports a wide range of graphical elements, such as timelines, line charts, and bar graphs, enhancing the data representation capabilities.