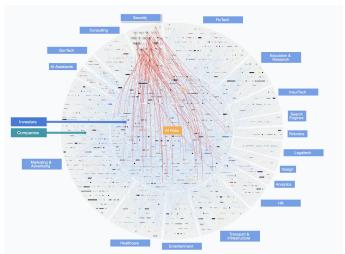

#### **GeoDashboard Constructor & Interactive GeoMaps**

The Geo Dashboards Constructor stands as a robust and user-friendly solution for creating dynamic, interactive dashboards. It caters to the growing need for sophisticated data visualization tools in a data-driven world.

This tool is ideal for data analysts, marketing professionals, and decision-makers in various sectors who require comprehensive and customizable data visualization solutions.

Advanced Graphics Integration: The tool supports a wide range of graphical elements, such as timelines, line charts, and bar graphs, enhancing the data representation capabilities.

#### of data aggregation, structuring, filtering and visualization to deliver a deeper, more comprehensive understanding of the Artificial Intelligence in Drug-Discovery Industry Landscape than was ever previously attainable. It allows for complex interactions between industry entities and stakeholders to be visualized, filtered, searched and more easily understood, providing a more dynamic lens to view emerging trends and constant and systematic updating of its data and industry insights and developments, to track which trends are increasing declining or remaining neutral which ones have changed course, and to tangibly forecast their future dynamics of growth and stagnation based on their historical statistical properties Furthermore, the platform is open to qualified stakeholders, and serves as a framework for industry optimization and cross-disciplinary dialogue and collaboration between companies, investors, entreprensurs, scientists and government officials. In this manner, the platform maintains its relevance in the face

complexities, and enables both participants and platform

cotimize their strategic decision making