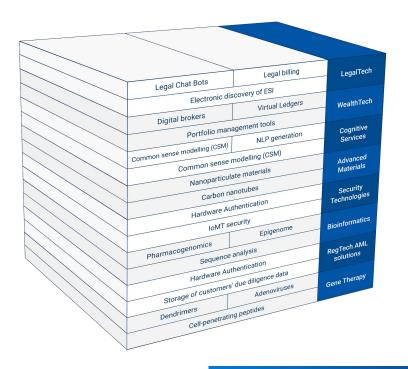

### Portfolio of Front-End Solutions

www.ecosystem-map.info/front-end

www.dkv.global

#### **Humanity-Centered Technological and Financial Futurism Approach**



**Deep Knowledge Group** is a Data Science Driven Financial Corporation focused on knowledge aggregation We specialize in providing cutting-edge front-end solutions that drive innovation and enhance user experiences. With our extensive portfolio of services, we bring a wealth of expertise and a deep understanding of the latest industry trends to every project.



#### **Complex 3D Frameworks**

#### 4th Industrial Revolution Framework



#### 5th Industrial Revolution Framework



#### **3D Multidimensional Space**

- Interactive dynamic environment to observe and analyse industry
- Combination of deep learning and data analytics with advanced 3D visualisations





#### **GeoDashboard Constructor & Interactive GeoMaps**

The Geo Dashboards Constructor stands as a robust and user-friendly solution for creating dynamic, interactive dashboards. It caters to the growing need for sophisticated data visualization tools in a data-driven world.

This tool is ideal for data analysts, marketing professionals, and decision-makers in various sectors who require comprehensive and customizable data visualization solutions.

Advanced Graphics Integration: The tool supports a wide range of graphical elements, such as timelines, line ch