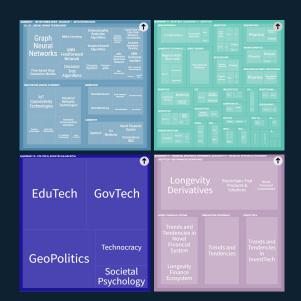

#### **Complex 3D Frameworks**

#### 4th Industrial Revolution Framework

#### 5th Industrial Revolution Framework

#### **3D Multidimensional Space**

- Interactive dynamic environment to observe and analyse industry
- Combination of deep learning and data analytics with advanced 3D visualisations